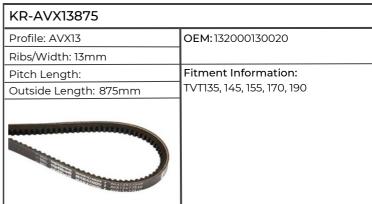

| KR-AVX131000           |                                              |  |
|------------------------|----------------------------------------------|--|
| Profile: AVX13         | ОЕМ:                                         |  |
| Ribs/Width: 13mm       | ]                                            |  |
| Pitch Length: 982mm    | Fitment Information:                         |  |
| Outside Length: 1000mm | 5140, 5150, 5240, 5250, CS110,<br>MX150, 170 |  |
|                        |                                              |  |

| KR-AVX131050                                   |                                     |
|------------------------------------------------|-------------------------------------|
| Profile: AVX13                                 | OEM:1806189C1                       |
| Ribs/Width: 13mm                               |                                     |
| Pitch Length: 1032mm                           | Fitment Information:                |
| Outside Length: 1050mm                         | 956, 1056, 1255, 1455, CVX140, 150, |
|                                                | 160, 175, 195, 1195                 |
| - ALIMAN AND AND AND AND AND AND AND AND AND A |                                     |
|                                                |                                     |
|                                                |                                     |

| KR-AVX131000                                                                                                                                                                                                                                                                                                                                                                                                                                                                                                                                                                                                                                                                                                                                                                                                                                                                                                                                                                                                                                                                                                                                                                                                                                                                                                                                                                                                                                                                                                                                                                                                                                                                                                                                                                                                                                                                                                                                                                                                                                                                                                                   |                                                                           |
|--------------------------------------------------------------------------------------------------------------------------------------------------------------------------------------------------------------------------------------------------------------------------------------------------------------------------------------------------------------------------------------------------------------------------------------------------------------------------------------------------------------------------------------------------------------------------------------------------------------------------------------------------------------------------------------------------------------------------------------------------------------------------------------------------------------------------------------------------------------------------------------------------------------------------------------------------------------------------------------------------------------------------------------------------------------------------------------------------------------------------------------------------------------------------------------------------------------------------------------------------------------------------------------------------------------------------------------------------------------------------------------------------------------------------------------------------------------------------------------------------------------------------------------------------------------------------------------------------------------------------------------------------------------------------------------------------------------------------------------------------------------------------------------------------------------------------------------------------------------------------------------------------------------------------------------------------------------------------------------------------------------------------------------------------------------------------------------------------------------------------------|---------------------------------------------------------------------------|
| Profile: AVX13                                                                                                                                                                                                                                                                                                                                                                                                                                                                                                                                                                                                                                                                                                                                                                                                                                                                                                                                                                                                                                                                                                                                                                                                                                                                                                                                                                                                                                                                                                                                                                                                                                                                                                                                                                                                                                                                                                                                                                                                                                                                                                                 | OEM: 01180848, 04452801                                                   |
| Ribs/Width: 13mm                                                                                                                                                                                                                                                                                                                                                                                                                                                                                                                                                                                                                                                                                                                                                                                                                                                                                                                                                                                                                                                                                                                                                                                                                                                                                                                                                                                                                                                                                                                                                                                                                                                                                                                                                                                                                                                                                                                                                                                                                                                                                                               |                                                                           |
| Pitch Length: 982mm                                                                                                                                                                                                                                                                                                                                                                                                                                                                                                                                                                                                                                                                                                                                                                                                                                                                                                                                                                                                                                                                                                                                                                                                                                                                                                                                                                                                                                                                                                                                                                                                                                                                                                                                                                                                                                                                                                                                                                                                                                                                                                            | Fitment Information:                                                      |
| Outside Length: 1000mm                                                                                                                                                                                                                                                                                                                                                                                                                                                                                                                                                                                                                                                                                                                                                                                                                                                                                                                                                                                                                                                                                                                                                                                                                                                                                                                                                                                                                                                                                                                                                                                                                                                                                                                                                                                                                                                                                                                                                                                                                                                                                                         | AGROSTAR FREISICHT 4.68, 4.78, 6.08,<br>6.28, 6.38, AGROTRON 108 NEW, 118 |
|                                                                                                                                                                                                                                                                                                                                                                                                                                                                                                                                                                                                                                                                                                                                                                                                                                                                                                                                                                                                                                                                                                                                                                                                                                                                                                                                                                                                                                                                                                                                                                                                                                                                                                                                                                                                                                                                                                                                                                                                                                                                                                                                | NEW, 120 NEW, 128 NEW, 130 NEW,                                           |
| THE REAL PROPERTY OF THE PERSON OF THE PERSO | 150 NEW, 210 NEW, 215NEW 230MK2,                                          |
|                                                                                                                                                                                                                                                                                                                                                                                                                                                                                                                                                                                                                                                                                                                                                                                                                                                                                                                                                                                                                                                                                                                                                                                                                                                                                                                                                                                                                                                                                                                                                                                                                                                                                                                                                                                                                                                                                                                                                                                                                                                                                                                                | 230MK3, 235 NEW, 260MK2, 260MK3, 265, AGROTRON K430, K610.                |
|                                                                                                                                                                                                                                                                                                                                                                                                                                                                                                                                                                                                                                                                                                                                                                                                                                                                                                                                                                                                                                                                                                                                                                                                                                                                                                                                                                                                                                                                                                                                                                                                                                                                                                                                                                                                                                                                                                                                                                                                                                                                                                                                | AGROTRON M600, M610, M620,                                                |
| AND STATE OF THE S | AGROXTRA 4.47, 4.57, 6.07, 6.17                                           |
|                                                                                                                                                                                                                                                                                                                                                                                                                                                                                                                                                                                                                                                                                                                                                                                                                                                                                                                                                                                                                                                                                                                                                                                                                                                                                                                                                                                                                                                                                                                                                                                                                                                                                                                                                                                                                                                                                                                                                                                                                                                                                                                                |                                                                           |

| KR-AVX131350           |                                      |
|------------------------|--------------------------------------|
| Profile: AVX13         | OEM: 241191820, 2.4119.182.0         |
| Ribs/Width: 13mm       |                                      |
| Pitch Length: 1332mm   | Fitment Information:                 |
| Outside Length: 1350mm | 6120.4, 6130.4, 6135G, 6140, 6140.4, |
|                        | 6150.4, 6155G, 6160.4, 6175G, 6185G, |
|                        | 6205G, 7230TTV, 7250TTV,             |
|                        | AGROTRON M410, 420, 610, 615, 625,   |
|                        | 640, 650, AGROTRON TTV410, 420,      |
|                        | 430, 610, 620, 630, DX230            |
|                        |                                      |
|                        |                                      |