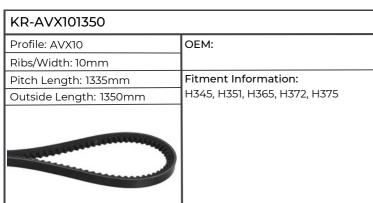

| KR-AVX101350           |                               |
|------------------------|-------------------------------|
| Profile: AVX10         | ОЕМ:                          |
| Ribs/Width: 10mm       |                               |
| Pitch Length: 1335mm   | Fitment Information:          |
| Outside Length: 1350mm | AGROSTAR TG6.71, 6.81, DX110, |
|                        | DX120                         |

| KR-AVX131350           |                                      |
|------------------------|--------------------------------------|
| Profile: AVX13         | OEM: 241191820, 2.4119.182.0         |
| Ribs/Width: 13mm       |                                      |
| Pitch Length: 1332mm   | Fitment Information:                 |
| Outside Length: 1350mm | 6120.4, 6130.4, 6135G, 6140, 6140.4, |
|                        | 6150.4, 6155G, 6160.4, 6175G, 6185G, |
|                        | 6205G, 7230TTV, 7250TTV,             |
|                        | AGROTRON M410, 420, 610, 615, 625,   |
|                        | 640, 650, AGROTRON TTV410, 420,      |
|                        | 430, 610, 620, 630, DX230            |
|                        |                                      |
|                        |                                      |