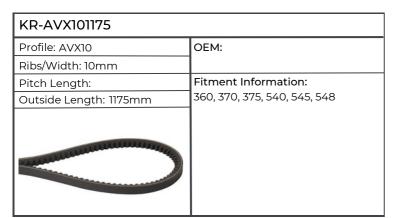

| KR-AVX101175           |                                                           |  |
|------------------------|-----------------------------------------------------------|--|
| Profile: AVX10         | ОЕМ:                                                      |  |
| Ribs/Width: 10mm       |                                                           |  |
| Pitch Length:          | Fitment Information:                                      |  |
| Outside Length: 1175mm | 1294, 1394, 1494, JX55, 60, 65, 70,                       |  |
|                        | 70U, 75, 80U, 85, 90U, 95, 100U,<br>JX1060C, 1070C, 1075C |  |
|                        |                                                           |  |

| KR-AVX101175           |                                        |
|------------------------|----------------------------------------|
| Profile: AVX10         | OEM: K68073,                           |
| Ribs/Width: 10mm       |                                        |
| Pitch Length:          | Fitment Information:                   |
| Outside Length: 1175mm | 990, 995, 996, 1200, 1210, 1212, 1290, |
|                        | 1294, 1390, 1394, 1490, 1494           |

#### Deutz-Fahr

| KR-AVX101175           |                                                                                                                                               |
|------------------------|-----------------------------------------------------------------------------------------------------------------------------------------------|
| Profile: AVX10         | ОЕМ:                                                                                                                                          |
| Ribs/Width: 10mm       |                                                                                                                                               |
| Pitch Length:          | Fitment Information:                                                                                                                          |
| Outside Length: 1175mm | Engine BF6L913, F2L912, F6L913,<br>Tractor 2506, 2807, 3006, 3607,<br>AGROPRIMA 6.16, AGROSTAR 6.61,<br>DX140, 145, 160, 180, DX6.50, DX7.10, |
|                        | INTRAC 6.60                                                                                                                                   |