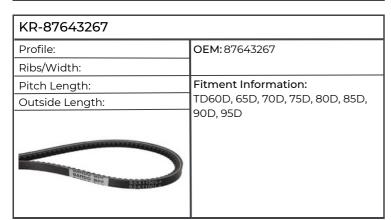

#### Case-IH

| KR-84811C1                                                                                                                                                                                                                                                                                                                                                                                                                                                                                                                                                                                                                                                                                                                                                                                                                                                                                                                                                                                                                                                                                                                                                                                                                                                                                                                                                                                                                                                                                                                                                                                                                                                                                                                                                                                                                                                                                                                                                                                                                                                                                                                     |                        |  |
|--------------------------------------------------------------------------------------------------------------------------------------------------------------------------------------------------------------------------------------------------------------------------------------------------------------------------------------------------------------------------------------------------------------------------------------------------------------------------------------------------------------------------------------------------------------------------------------------------------------------------------------------------------------------------------------------------------------------------------------------------------------------------------------------------------------------------------------------------------------------------------------------------------------------------------------------------------------------------------------------------------------------------------------------------------------------------------------------------------------------------------------------------------------------------------------------------------------------------------------------------------------------------------------------------------------------------------------------------------------------------------------------------------------------------------------------------------------------------------------------------------------------------------------------------------------------------------------------------------------------------------------------------------------------------------------------------------------------------------------------------------------------------------------------------------------------------------------------------------------------------------------------------------------------------------------------------------------------------------------------------------------------------------------------------------------------------------------------------------------------------------|------------------------|--|
| Profile:                                                                                                                                                                                                                                                                                                                                                                                                                                                                                                                                                                                                                                                                                                                                                                                                                                                                                                                                                                                                                                                                                                                                                                                                                                                                                                                                                                                                                                                                                                                                                                                                                                                                                                                                                                                                                                                                                                                                                                                                                                                                                                                       | OEM: 84811C1           |  |
| Ribs/Width:                                                                                                                                                                                                                                                                                                                                                                                                                                                                                                                                                                                                                                                                                                                                                                                                                                                                                                                                                                                                                                                                                                                                                                                                                                                                                                                                                                                                                                                                                                                                                                                                                                                                                                                                                                                                                                                                                                                                                                                                                                                                                                                    |                        |  |
| Pitch Length:                                                                                                                                                                                                                                                                                                                                                                                                                                                                                                                                                                                                                                                                                                                                                                                                                                                                                                                                                                                                                                                                                                                                                                                                                                                                                                                                                                                                                                                                                                                                                                                                                                                                                                                                                                                                                                                                                                                                                                                                                                                                                                                  | Fitment Information:   |  |
| Outside Length:                                                                                                                                                                                                                                                                                                                                                                                                                                                                                                                                                                                                                                                                                                                                                                                                                                                                                                                                                                                                                                                                                                                                                                                                                                                                                                                                                                                                                                                                                                                                                                                                                                                                                                                                                                                                                                                                                                                                                                                                                                                                                                                | 5120, 5130, 5140, 5150 |  |
| NADALAN MARKATANA MARKATAN |                        |  |