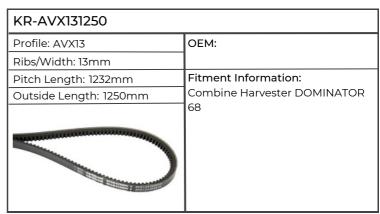

| KR-AVX131325           |                                                                                                                                                                                                          |
|------------------------|----------------------------------------------------------------------------------------------------------------------------------------------------------------------------------------------------------|
| Profile: AVX13         | OEM: 0001336301                                                                                                                                                                                          |
| Ribs/Width: 13mm       |                                                                                                                                                                                                          |
| Pitch Length:          | Fitment Information:                                                                                                                                                                                     |
| Outside Length: 1325mm | Combine Harvester COMMANDOR 114, 115, 228-116, DOMINATOR 68, 78, 88, 98, 118- 108, MEGA 202, 204-203, Self Propelled Forager JAGUAR 675, 680, 680-675, 685, 685SL, 690, 690SL, 690-685, 695SL, 695-685SL |