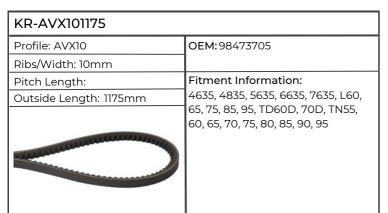

| KR-AVX101175           |                                                           |  |
|------------------------|-----------------------------------------------------------|--|
| Profile: AVX10         | ОЕМ:                                                      |  |
| Ribs/Width: 10mm       |                                                           |  |
| Pitch Length:          | Fitment Information:                                      |  |
| Outside Length: 1175mm | 1294, 1394, 1494, JX55, 60, 65, 70,                       |  |
|                        | 70U, 75, 80U, 85, 90U, 95, 100U,<br>JX1060C, 1070C, 1075C |  |
|                        |                                                           |  |

| KR-AVX101175           |                                        |
|------------------------|----------------------------------------|
| Profile: AVX10         | OEM: K68073,                           |
| Ribs/Width: 10mm       |                                        |
| Pitch Length:          | Fitment Information:                   |
| Outside Length: 1175mm | 990, 995, 996, 1200, 1210, 1212, 1290, |
|                        | 1294, 1390, 1394, 1490, 1494           |

#### Deutz-Fahr

| KR-AVX101175           |                                                                                                                                               |
|------------------------|-----------------------------------------------------------------------------------------------------------------------------------------------|
| Profile: AVX10         | ОЕМ:                                                                                                                                          |
| Ribs/Width: 10mm       |                                                                                                                                               |
| Pitch Length:          | Fitment Information:                                                                                                                          |
| Outside Length: 1175mm | Engine BF6L913, F2L912, F6L913,<br>Tractor 2506, 2807, 3006, 3607,<br>AGROPRIMA 6.16, AGROSTAR 6.61,<br>DX140, 145, 160, 180, DX6.50, DX7.10, |
|                        | INTRAC 6.60                                                                                                                                   |