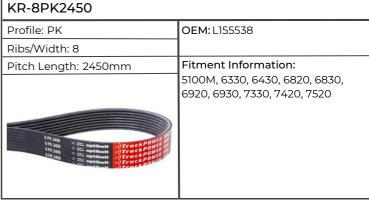

| KR-8PK2450           |                         |
|----------------------|-------------------------|
| Profile: PK          | ОЕМ:                    |
| Ribs/Width: 8        |                         |
| Pitch Length: 2450mm | Fitment Information:    |
| Outside Length: Info | ARES 547, 557, 567, 577 |
| 17.100               |                         |