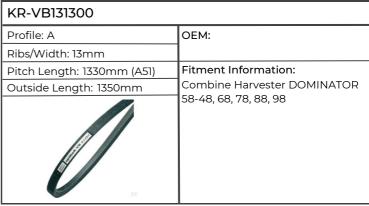

| KR-AVX131325           |                                                                                                                                                                                                          |
|------------------------|----------------------------------------------------------------------------------------------------------------------------------------------------------------------------------------------------------|
| Profile: AVX13         | OEM: 0001336301                                                                                                                                                                                          |
| Ribs/Width: 13mm       |                                                                                                                                                                                                          |
| Pitch Length:          | Fitment Information:                                                                                                                                                                                     |
| Outside Length: 1325mm | Combine Harvester COMMANDOR 114, 115, 228-116, DOMINATOR 68, 78, 88, 98, 118- 108, MEGA 202, 204-203, Self Propelled Forager JAGUAR 675, 680, 680-675, 685, 685SL, 690, 690SL, 690-685, 695SL, 695-685SL |