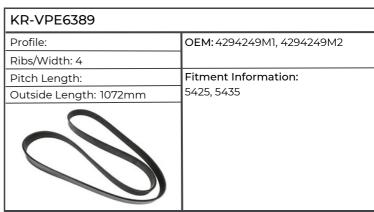

------------|------------------------------|
| Profile:               | OEM: 4284908M1, 4284908M2    |
| Ribs/Width: 4          |                              |
| Pitch Length:          | Fitment Information:         |
| Outside Length: 1044mm | 5445, 5455, 5460, 6445, 6455 |
|                        |                              |

| KR-VPE6384             |                                     |
|------------------------|-------------------------------------|
| Profile:               | OEM: 4285560M3                      |
| Ribs/Width: 8          | 1                                   |
| Pitch Length:          | Fitment Information:                |
| Outside Length: 1594mm | 5465, 5475, 6465, 6475, 6480, 7465, |
|                        | 7475, 7480                          |

















| KR-VPE6395             |                                    |
|------------------------|------------------------------------|
| Profile:               | OEM: 4351267M1                     |
| Ribs/Width: 4          |                                    |
| Pitch Length:          | Fitment Information:               |
| Outside Length: 1159mm | 5410, 5420, 5425, 5430, 5435, 5440 |
|                        |                                    |

| KR-VPE6396             |                                     |
|------------------------|-------------------------------------|
| Profile:               | OEM: 4351269M1                      |
| Ribs/Width: 4          |                                     |
| Pitch Length:          | Fitment Information:                |
| Outside Length: