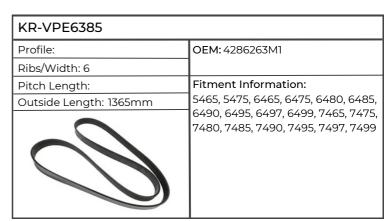

--------------------|------------------------------|
| Profile:               | OEM: 4284908M1, 4284908M2    |
| Ribs/Width: 4          |                              |
| Pitch Length:          | Fitment Information:         |
| Outside Length: 1044mm | 5445, 5455, 5460, 6445, 6455 |
|                        |                              |

| KR-VPE6384             |                                     |
|------------------------|-------------------------------------|
| Profile:               | OEM: 4285560M3                      |
| Ribs/Width: 8          | 1                                   |
| Pitch Length:          | Fitment Information:                |
| Outside Length: 1594mm | 5465, 5475, 6465, 6475, 6480, 7465, |
|                        | 7475, 7480                          |

















| KR-VPE6395             |                                    |
|------------------------|------------------------------------|
| Profile:               | OEM: 4351267M1                     |
| Ribs/Width: 4          |                                    |
| Pitch Length:          | Fitment Information:               |
| Outside Length: 1159mm | 5410, 5420, 5425, 5430, 5435, 5440 |
|                        |                                    |

| KR-VPE6396             |                                     |
|------------------------|-------------------------------------|
| Profile:               | OEM: 4351269M1                      |
| Ribs/Width: 4          |                                     |
| Pitch Length:          | Fitment Information:                |
| Outside