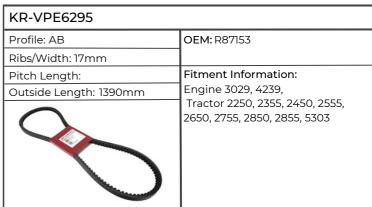

#### Case-IH

| KR-84811C1                                                                                                                                                                                                                                                                                                                                                                                                                                                                                                                                                                                                                                                                                                                                                                                                                                                                                                                                                                                                                                                                                                                                                                                                                                                                                                                                                                                                                                                                                                                                                                                                                                                                                                                                                                                                                                                                                                                                                                                                                                                                                                                     |                        |  |
|--------------------------------------------------------------------------------------------------------------------------------------------------------------------------------------------------------------------------------------------------------------------------------------------------------------------------------------------------------------------------------------------------------------------------------------------------------------------------------------------------------------------------------------------------------------------------------------------------------------------------------------------------------------------------------------------------------------------------------------------------------------------------------------------------------------------------------------------------------------------------------------------------------------------------------------------------------------------------------------------------------------------------------------------------------------------------------------------------------------------------------------------------------------------------------------------------------------------------------------------------------------------------------------------------------------------------------------------------------------------------------------------------------------------------------------------------------------------------------------------------------------------------------------------------------------------------------------------------------------------------------------------------------------------------------------------------------------------------------------------------------------------------------------------------------------------------------------------------------------------------------------------------------------------------------------------------------------------------------------------------------------------------------------------------------------------------------------------------------------------------------|------------------------|--|
| Profile:                                                                                                                                                                                                                                                                                                                                                                                                                                                                                                                                                                                                                                                                                                                                                                                                                                                                                                                                                                                                                                                                                                                                                                                                                                                                                                                                                                                                                                                                                                                                                                                                                                                                                                                                                                                                                                                                                                                                                                                                                                                                                                                       | OEM: 84811C1           |  |
| Ribs/Width:                                                                                                                                                                                                                                                                                                                                                                                                                                                                                                                                                                                                                                                                                                                                                                                                                                                                                                                                                                                                                                                                                                                                                                                                                                                                                                                                                                                                                                                                                                                                                                                                                                                                                                                                                                                                                                                                                                                                                                                                                                                                                                                    |                        |  |
| Pitch Length:                                                                                                                                                                                                                                                                                                                                                                                                                                                                                                                                                                                                                                                                                                                                                                                                                                                                                                                                                                                                                                                                                                                                                                                                                                                                                                                                                                                                                                                                                                                                                                                                                                                                                                                                                                                                                                                                                                                                                                                                                                                                                                                  | Fitment Information:   |  |
| Outside Length:                                                                                                                                                                                                                                                                                                                                                                                                                                                                                                                                                                                                                                                                                                                                                                                                                                                                                                                                                                                                                                                                                                                                                                                                                                                                                                                                                                                                                                                                                                                                                                                                                                                                                                                                                                                                                                                                                                                                                                                                                                                                                                                | 5120, 5130, 5140, 5150 |  |
| NADALAN MARKATANA MARKATAN |                        |  |