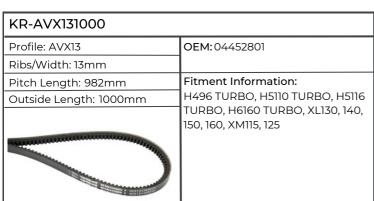

| KR-AVX131000                                                                                                                                                                                                                                                                                                                                                                                                                                                                                                                                                                                                                                                                                                                                                                                                                                                                                                                                                                                                                                                                                                                                                                                                                                                                                                                                                                                                                                                                                                                                                                                                                                                                                                                                                                                                                                                                                                                                                                                                                                                                                                                   |                                                                           |
|--------------------------------------------------------------------------------------------------------------------------------------------------------------------------------------------------------------------------------------------------------------------------------------------------------------------------------------------------------------------------------------------------------------------------------------------------------------------------------------------------------------------------------------------------------------------------------------------------------------------------------------------------------------------------------------------------------------------------------------------------------------------------------------------------------------------------------------------------------------------------------------------------------------------------------------------------------------------------------------------------------------------------------------------------------------------------------------------------------------------------------------------------------------------------------------------------------------------------------------------------------------------------------------------------------------------------------------------------------------------------------------------------------------------------------------------------------------------------------------------------------------------------------------------------------------------------------------------------------------------------------------------------------------------------------------------------------------------------------------------------------------------------------------------------------------------------------------------------------------------------------------------------------------------------------------------------------------------------------------------------------------------------------------------------------------------------------------------------------------------------------|---------------------------------------------------------------------------|
| Profile: AVX13                                                                                                                                                                                                                                                                                                                                                                                                                                                                                                                                                                                                                                                                                                                                                                                                                                                                                                                                                                                                                                                                                                                                                                                                                                                                                                                                                                                                                                                                                                                                                                                                                                                                                                                                                                                                                                                                                                                                                                                                                                                                                                                 | OEM: 01180848, 04452801                                                   |
| Ribs/Width: 13mm                                                                                                                                                                                                                                                                                                                                                                                                                                                                                                                                                                                                                                                                                                                                                                                                                                                                                                                                                                                                                                                                                                                                                                                                                                                                                                                                                                                                                                                                                                                                                                                                                                                                                                                                                                                                                                                                                                                                                                                                                                                                                                               |                                                                           |
| Pitch Length: 982mm                                                                                                                                                                                                                                                                                                                                                                                                                                                                                                                                                                                                                                                                                                                                                                                                                                                                                                                                                                                                                                                                                                                                                                                                                                                                                                                                                                                                                                                                                                                                                                                                                                                                                                                                                                                                                                                                                                                                                                                                                                                                                                            | Fitment Information:                                                      |
| Outside Length: 1000mm                                                                                                                                                                                                                                                                                                                                                                                                                                                                                                                                                                                                                                                                                                                                                                                                                                                                                                                                                                                                                                                                                                                                                                                                                                                                                                                                                                                                                                                                                                                                                                                                                                                                                                                                                                                                                                                                                                                                                                                                                                                                                                         | AGROSTAR FREISICHT 4.68, 4.78, 6.08,<br>6.28, 6.38, AGROTRON 108 NEW, 118 |
|                                                                                                                                                                                                                                                                                                                                                                                                                                                                                                                                                                                                                                                                                                                                                                                                                                                                                                                                                                                                                                                                                                                                                                                                                                                                                                                                                                                                                                                                                                                                                                                                                                                                                                                                                                                                                                                                                                                                                                                                                                                                                                                                | NEW, 120 NEW, 128 NEW, 130 NEW,                                           |
| THE REAL PROPERTY OF THE PERSON OF THE PERSO | 150 NEW, 210 NEW, 215NEW 230MK2,                                          |
|                                                                                                                                                                                                                                                                                                                                                                                                                                                                                                                                                                                                                                                                                                                                                                                                                                                                                                                                                                                                                                                                                                                                                                                                                                                                                                                                                                                                                                                                                                                                                                                                                                                                                                                                                                                                                                                                                                                                                                                                                                                                                                                                | 230MK3, 235 NEW, 260MK2, 260MK3, 265, AGROTRON K430, K610.                |
|                                                                                                                                                                                                                                                                                                                                                                                                                                                                                                                                                                                                                                                                                                                                                                                                                                                                                                                                                                                                                                                                                                                                                                                                                                                                                                                                                                                                                                                                                                                                                                                                                                                                                                                                                                                                                                                                                                                                                                                                                                                                                                                                | AGROTRON M600, M610, M620,                                                |
| AND STATE OF THE S | AGROXTRA 4.47, 4.57, 6.07, 6.17                                           |
|                                                                                                                                                                                                                                                                                                                                                                                                                                                                                                                                                                                                                                                                                                                                                                                                                                                                                                                                                                                                                                                                                                                                                                                                                                                                                                                                                                                                                                                                                                                                                                                                                                                                                                                                                                                                                                                                                                                                                                                                                                                                                                                                |                                                                           |