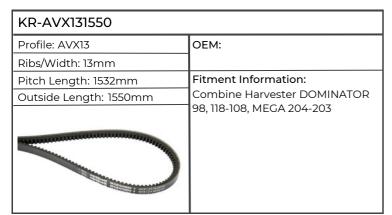

| KR-AVX131600           |                                                                                                                                                                                                             |
|------------------------|-------------------------------------------------------------------------------------------------------------------------------------------------------------------------------------------------------------|
| Profile: AVX13         | ОЕМ:                                                                                                                                                                                                        |
| Ribs/Width: 13mm       |                                                                                                                                                                                                             |
| Pitch Length: 1582mm   | Fitment Information:                                                                                                                                                                                        |
| Outside Length: 1600mm | AGROTRON 120MK2, 120MK3, 130                                                                                                                                                                                |
|                        | NEW, 135MK2, 135MK3, 140 NEW, 150.7 NEW, 150MK2, 150MK3, 155 NEW, 160MK2, 160MK3, 165 NEW, 165.7 NEW, 165MK3, 175MK2, 175MK3, 180.7, 200MK2, 200MK3, AGROTRON 6.20, 6.30, 6.45, DX4.70, TTV1130, 1145, 1160 |