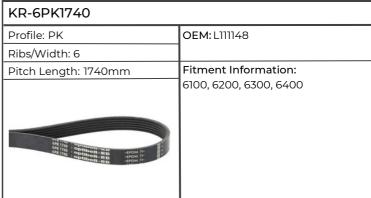

|                      |
|------------------------|----------------------|
| Profile: AVX13         | ОЕМ:                 |
| Ribs/Width: 13mm       |                      |
| Pitch Length: 1607mm   | Fitment Information: |
| Outside Length: 1625mm | H6170 TURBO          |
|                        |                      |

## lveco

| KR-VPE6210             |                                   |
|------------------------|-----------------------------------|
| Profile: AV10          | OEM: 5125884, 5140009             |
| Ribs/Width: 10mm       |                                   |
| Pitch Length:          | Fitment Information:              |
| Outside Length: 1015mm | Engine 8035.05, 8035.06, 8035.25, |
|                        | 8045.05, 8045.06, 8045.25         |

## John Deere









| KR-8PK1900           |                      |
|----------------------|----------------------|
| Profile: PK          | OEM: L114487         |
| Ribs/Width: 8        |                      |
| Pitch Length: 1900mm | Fitment Information: |
| BRY 1400             | 6810, 6910, 6910S    |

| KR-8PK1910           |                                                                                                                         |
|----------------------|-------------------------------------------------------------------------------------------------------------------------|
| Profile: PK          | OEM: L153280                                                                                                            |
| Ribs/Width: 8        |