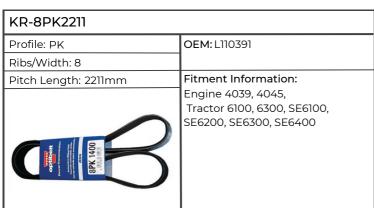

| KR-8PK2295           |                                                                                                         |
|----------------------|---------------------------------------------------------------------------------------------------------|
| Profile: PK          | ОЕМ:                                                                                                    |
| Ribs/Width: 8        |                                                                                                         |
| Pitch Length: 2295mm | Fitment Information:                                                                                    |
| SPK 1400             | Combine Harvester LEXION 460-<br>440, 460-450, 470, 530-510, 560-<br>540,<br>Tractor ARES 816, 826, 836 |