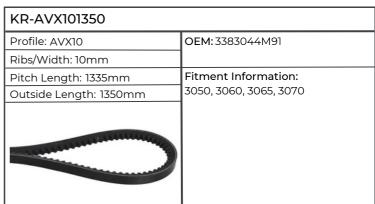

| KR-AVX101350           |                               |
|------------------------|-------------------------------|
| Profile: AVX10         | ОЕМ:                          |
| Ribs/Width: 10mm       |                               |
| Pitch Length: 1335mm   | Fitment Information:          |
| Outside Length: 1350mm | AGROSTAR TG6.71, 6.81, DX110, |
|                        | DX120                         |