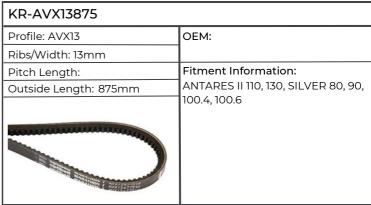

N 60, 65,<br>75, 85, RANGER 45, SIRENETTA,<br>SOLAR 50, VIGNERON 35, 45, 50 |

| KR-AVX101450           |                                                                          |
|------------------------|--------------------------------------------------------------------------|
| Profile: AVX10         | ОЕМ:                                                                     |
| Ribs/Width: 10mm       |                                                                          |
| Pitch Length:          | Fitment Information:                                                     |
| Outside Length: 1450mm | CENTAURO 70, CENTURION 75,                                               |
|                        | CORSARO 70, LASER 90, LEOPARD<br>85, 90 TURBO, MERCURY 85,<br>SATURNO 80 |



















| KR-AVX131040           |                          |
|------------------------|--------------------------|
| Profile: AVX13         | ОЕМ:                     |
| Ribs/Width: 13mm       |                          |
| Pitch Length: 1022mm   | Fitment Information:     |
| Outside Length: 1040mm | LASER 100, 110, 130, 150 |
|                        |                          |



















| KR-AVX131325           |                                                  |
|------------------------|--------------------------------------------------|
| Profile: AVX13         | ОЕМ:                                             |
| Ribs/Width: 13mm       |                                                  |
| Pitch Length:          | Fitment Information:                             |
|