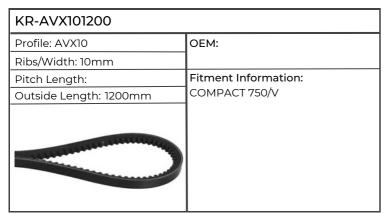

| KR-AVX101200           |                      |
|------------------------|----------------------|
| Profile: AVX10         | ОЕМ:                 |
| Ribs/Width: 10mm       |                      |
| Pitch Length:          | Fitment Information: |
| Outside Length: 1200mm | AGROPLUS 70, 80      |
|                        |                      |