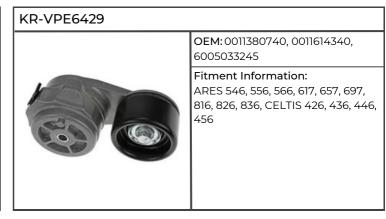

#### OEM: 7700063621

Fitment Information: ARES 547, 557, 567, 577, CELTIS 426, 436, 446, 456

| KR-8PK2285           |                                                                 |
|----------------------|-----------------------------------------------------------------|
| Profile: PK          | ОЕМ:                                                            |
| Ribs/Width: 8        |                                                                 |
| Pitch Length: 2285mm | Fitment Information:                                            |
| SPK 1400             | Combine Harvester LEXION 410-<br>405, 430-410, 430-415, 460-440 |