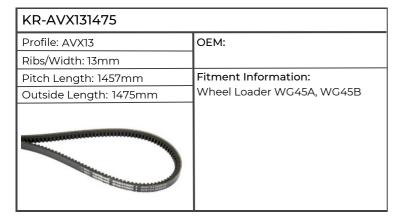

| KR-AVX131500           |                              |
|------------------------|------------------------------|
| Profile: AVX13         | ОЕМ:                         |
| Ribs/Width: 13mm       |                              |
| Pitch Length: 1482mm   | Fitment Information:         |
| Outside Length: 1500mm | Combine Harvester LEXION 570 |
|                        |                              |