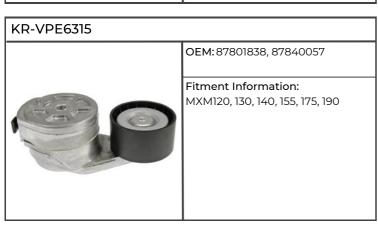

| KR-AVX131000                                                                                                                                                                                                                                                                                                                                                                                                                                                                                                                                                                                                                                                                                                                                                                                                                                                                                                                                                                                                                                                                                                                                                                                                                                                                                                                                                                                                                                                                                                                                                                                                                                                                                                                                                                                                                                                                                                                                                                                                                                                                                                                   |                                                                           |
|--------------------------------------------------------------------------------------------------------------------------------------------------------------------------------------------------------------------------------------------------------------------------------------------------------------------------------------------------------------------------------------------------------------------------------------------------------------------------------------------------------------------------------------------------------------------------------------------------------------------------------------------------------------------------------------------------------------------------------------------------------------------------------------------------------------------------------------------------------------------------------------------------------------------------------------------------------------------------------------------------------------------------------------------------------------------------------------------------------------------------------------------------------------------------------------------------------------------------------------------------------------------------------------------------------------------------------------------------------------------------------------------------------------------------------------------------------------------------------------------------------------------------------------------------------------------------------------------------------------------------------------------------------------------------------------------------------------------------------------------------------------------------------------------------------------------------------------------------------------------------------------------------------------------------------------------------------------------------------------------------------------------------------------------------------------------------------------------------------------------------------|---------------------------------------------------------------------------|
| Profile: AVX13                                                                                                                                                                                                                                                                                                                                                                                                                                                                                                                                                                                                                                                                                                                                                                                                                                                                                                                                                                                                                                                                                                                                                                                                                                                                                                                                                                                                                                                                                                                                                                                                                                                                                                                                                                                                                                                                                                                                                                                                                                                                                                                 | OEM: 01180848, 04452801                                                   |
| Ribs/Width: 13mm                                                                                                                                                                                                                                                                                                                                                                                                                                                                                                                                                                                                                                                                                                                                                                                                                                                                                                                                                                                                                                                                                                                                                                                                                                                                                                                                                                                                                                                                                                                                                                                                                                                                                                                                                                                                                                                                                                                                                                                                                                                                                                               |                                                                           |
| Pitch Length: 982mm                                                                                                                                                                                                                                                                                                                                                                                                                                                                                                                                                                                                                                                                                                                                                                                                                                                                                                                                                                                                                                                                                                                                                                                                                                                                                                                                                                                                                                                                                                                                                                                                                                                                                                                                                                                                                                                                                                                                                                                                                                                                                                            | Fitment Information:                                                      |
| Outside Length: 1000mm                                                                                                                                                                                                                                                                                                                                                                                                                                                                                                                                                                                                                                                                                                                                                                                                                                                                                                                                                                                                                                                                                                                                                                                                                                                                                                                                                                                                                                                                                                                                                                                                                                                                                                                                                                                                                                                                                                                                                                                                                                                                                                         | AGROSTAR FREISICHT 4.68, 4.78, 6.08,<br>6.28, 6.38, AGROTRON 108 NEW, 118 |
|                                                                                                                                                                                                                                                                                                                                                                                                                                                                                                                                                                                                                                                                                                                                                                                                                                                                                                                                                                                                                                                                                                                                                                                                                                                                                                                                                                                                                                                                                                                                                                                                                                                                                                                                                                                                                                                                                                                                                                                                                                                                                                                                | NEW, 120 NEW, 128 NEW, 130 NEW,                                           |
| THE REAL PROPERTY OF THE PERSON OF THE PERSO | 150 NEW, 210 NEW, 215NEW 230MK2,                                          |
|                                                                                                                                                                                                                                                                                                                                                                                                                                                                                                                                                                                                                                                                                                                                                                                                                                                                                                                                                                                                                                                                                                                                                                                                                                                                                                                                                                                                                                                                                                                                                                                                                                                                                                                                                                                                                                                                                                                                                                                                                                                                                                                                | 230MK3, 235 NEW, 260MK2, 260MK3, 265, AGROTRON K430, K610.                |
|                                                                                                                                                                                                                                                                                                                                                                                                                                                                                                                                                                                                                                                                                                                                                                                                                                                                                                                                                                                                                                                                                                                                                                                                                                                                                                                                                                                                                                                                                                                                                                                                                                                                                                                                                                                                                                                                                                                                                                                                                                                                                                                                | AGROTRON M600, M610, M620,                                                |
| AND STATE OF THE S | AGROXTRA 4.47, 4.57, 6.07, 6.17                                           |
|                                                                                                                                                                                                                                                                                                                                                                                                                                                                                                                                                                                                                                                                                                                                                                                                                                                                                                                                                                                                                                                                                                                                                                                                                                                                                                                                                                                                                                                                                                                                                                                                                                                                                                                                                                                                                                                                                                                                                                                                                                                                                                                                |                                                                           |