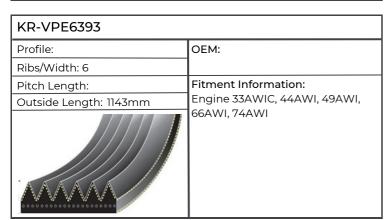

| 850/V, 950/V, 1250V, 1250VL,<br>1500TV, 1500TVL, 1800TVL,<br>SUPERTRAC 2000TVL |

| KR-AVX131425           |                                                        |
|------------------------|--------------------------------------------------------|
| Profile: AVX13         | OEM:                                                   |
| Ribs/Width: 13mm       |                                                        |
| Pitch Length:          | Fitment Information:                                   |
| Outside Length: 1425mm | PROFI TRAC 2500VL, 3500 TVL,                           |
|                        | SUPER 2500VL, 3000TVL,<br>SUPERTRAC 2500VL, 3000TVL-LS |
|                        |                                                        |



#### Sisu















| KR-VPE6409            |                      |
|-----------------------|----------------------|
| Profile:              | ОЕМ:                 |
| Ribs/Width: 6         |                      |
| Pitch Length:         | Fitment Information: |
| Outside Length: 856mm | Engine 66CTA         |
|                       |                      |

| KR-VPE6412            |                      |
|-----------------------|----------------------|
| Profile:              | ОЕМ:                 |
| Ribs/Width: 4         |                      |
| Pitch Length:         | Fitment Information: |
| Outside Length: 937mm | Engine 33AWIC        |
|                       |                      |



#### Standard (Hotchkiss)



## Steyr



| KR-8PK1549           |                                     |