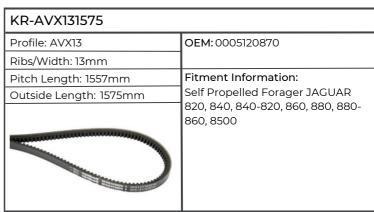

|
| Outside Length: 1325mm | Combine Harvester COMMANDOR 114, 115, 228-116, DOMINATOR 68, 78, 88, 98, 118- 108, MEGA 202, 204-203, Self Propelled Forager JAGUAR 675, 680, 680-675, 685, 685SL, 690, 690SL, 690-685, 695SL, 695-685SL |



| KR-AVX131500           |                              |
|------------------------|------------------------------|
| Profile: AVX13         | ОЕМ:                         |
| Ribs/Width: 13mm       |                              |
| Pitch Length: 1482mm   | Fitment Information:         |
| Outside Length: 1500mm | Combine Harvester LEXION 570 |
|                        |                              |















| KR-VB171400                |                               |
|----------------------------|-------------------------------|
| Profile: B                 | OEM: 0007501932               |
| Ribs/Width: 17mm           |                               |
| Pitch Length: 1440mm (B55) | Fitment Information:          |
| Outside Length: 1469mm     | Self Propelled Forager JAGUAR |
|                            | 680-675, 690-685, 695-685SL   |



| KR-VPE6318             |                           |
|------------------------|---------------------------|
| Profile:               | OEM: 7700062485           |
| Ribs/Width: 8          |                           |
| Pitch Length:          | Fitment Information:      |
| Outside Length: 2710mm | CELTIS 426, 436, 446, 456 |
|