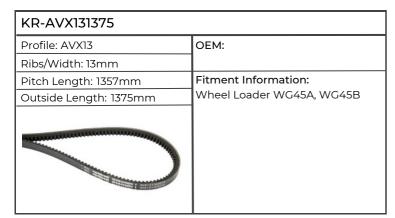

| Mini Excavator TC50  |
| Minimi Market Ma |                      |

#### Valtra-Valmet















| KR-AVX131325           |                            |
|------------------------|----------------------------|
| Profile: AVX13         | OEM: 2614B654, 3780603M91, |
| Ribs/Width: 13mm       | V684121325                 |
| Pitch Length:          | Fitment Information:       |
| Outside Length: 1325mm | Info                       |
|                        |                            |

















# Volvo







## Werklust









## Zetor



| KR-AVX131150           |                      |
|------------------------|----------------------|
| Profile: AVX13         | OEM: 62455705        |
| Ribs/Width: 13mm       |                      |
| Pitch Length: 1132mm   | Fitment Information: |
| Outside Length: 1150mm | Info                 |
|                        |                      |