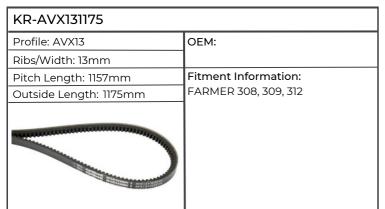

|                      |
|------------------------|----------------------|
| Profile: AVX10         | OEM:OEM              |
| Ribs/Width: 10mm       | ОЕМ                  |
| Pitch Length:          | Fitment Information: |
| Outside Length: 1500mm | FARMER 200, 204      |
|                        |                      |



















| KR-AVX131150           |                                     |
|------------------------|-------------------------------------|
| Profile: AVX13         | ОЕМ:                                |
| Ribs/Width: 13mm       |                                     |
| Pitch Length: 1132mm   | Fitment Information:                |
| Outside Length: 1150mm | FARMER 206, 207, 208, 209,          |
|                        | FARMER 304, 305, 306, 307, 308, 309 |

















## Fiat







| KR-AVX101175           |                                                                                                                                                                                                                                                                                                    |
|------------------------|----------------------------------------------------------------------------------------------------------------------------------------------------------------------------------------------------------------------------------------------------------------------------------------------------|
| Profile: AVX10         | OEM: