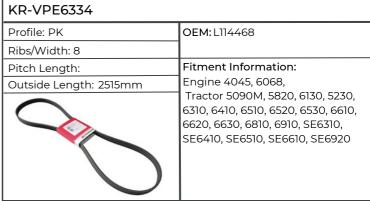

| KR-VPE6334             |                              |
|------------------------|------------------------------|
| Profile: PK            | OEM: 7700050644              |
| Ribs/Width: 8          |                              |
| Pitch Length:          | Fitment Information:         |
| Outside Length: 2515mm | ARES 725, 735, 815, 825, 836 |
|                        |                              |