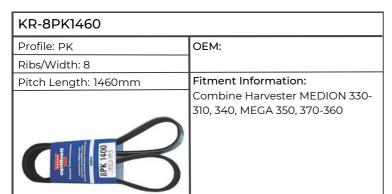

| KR-8PK1460           |                                    |
|----------------------|------------------------------------|
| Profile: PK          | OEM:J911562                        |
| Ribs/Width: 8        |                                    |
| Pitch Length: 1460mm | Fitment Information:               |
| Outside Length:      | 5130, 5140, 5150, 5250, MX150, 170 |
| Oph Mag              |                                    |