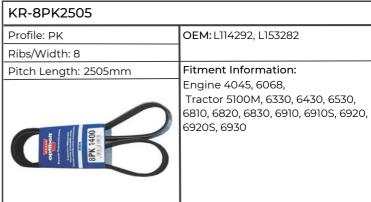

| KR-8PK1549           |                                                                                        |  |
|----------------------|----------------------------------------------------------------------------------------|--|
| Profile: PK          | OEM: J911563                                                                           |  |
| Ribs/Width: 8        |                                                                                        |  |
| Pitch Length: 1549mm | Fitment Information:                                                                   |  |
| Outside Length:      | MAXXUM 100, 110, 115, 120, 125, 130,                                                   |  |
| 8 RPK 1400           | 135, 140, 145, 150, MXU100, 110, 115, 125, 130, 135, PUMA 115, 125, 130, 140, 145, 155 |  |