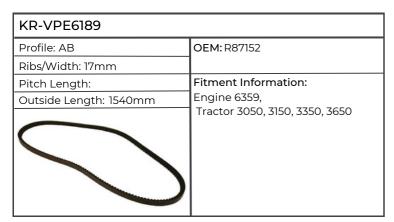

#### Case-IH

| KR-84811C1                                                                                                                                                                                                                                                                                                                                                                                                                                                                                                                                                                                                                                                                                                                                                                                                                                                                                                                                                                                                                                                                                                                                                                                                                                                                                                                                                                                                                                                                                                                                                                                                                                                                                                                                                                                                                                                                                                                                                                                                                                                                                                                     |                        |  |
|--------------------------------------------------------------------------------------------------------------------------------------------------------------------------------------------------------------------------------------------------------------------------------------------------------------------------------------------------------------------------------------------------------------------------------------------------------------------------------------------------------------------------------------------------------------------------------------------------------------------------------------------------------------------------------------------------------------------------------------------------------------------------------------------------------------------------------------------------------------------------------------------------------------------------------------------------------------------------------------------------------------------------------------------------------------------------------------------------------------------------------------------------------------------------------------------------------------------------------------------------------------------------------------------------------------------------------------------------------------------------------------------------------------------------------------------------------------------------------------------------------------------------------------------------------------------------------------------------------------------------------------------------------------------------------------------------------------------------------------------------------------------------------------------------------------------------------------------------------------------------------------------------------------------------------------------------------------------------------------------------------------------------------------------------------------------------------------------------------------------------------|------------------------|--|
| Profile:                                                                                                                                                                                                                                                                                                                                                                                                                                                                                                                                                                                                                                                                                                                                                                                                                                                                                                                                                                                                                                                                                                                                                                                                                                                                                                                                                                                                                                                                                                                                                                                                                                                                                                                                                                                                                                                                                                                                                                                                                                                                                                                       | OEM: 84811C1           |  |
| Ribs/Width:                                                                                                                                                                                                                                                                                                                                                                                                                                                                                                                                                                                                                                                                                                                                                                                                                                                                                                                                                                                                                                                                                                                                                                                                                                                                                                                                                                                                                                                                                                                                                                                                                                                                                                                                                                                                                                                                                                                                                                                                                                                                                                                    |                        |  |
| Pitch Length:                                                                                                                                                                                                                                                                                                                                                                                                                                                                                                                                                                                                                                                                                                                                                                                                                                                                                                                                                                                                                                                                                                                                                                                                                                                                                                                                                                                                                                                                                                                                                                                                                                                                                                                                                                                                                                                                                                                                                                                                                                                                                                                  | Fitment Information:   |  |
| Outside Length:                                                                                                                                                                                                                                                                                                                                                                                                                                                                                                                                                                                                                                                                                                                                                                                                                                                                                                                                                                                                                                                                                                                                                                                                                                                                                                                                                                                                                                                                                                                                                                                                                                                                                                                                                                                                                                                                                                                                                                                                                                                                                                                | 5120, 5130, 5140, 5150 |  |
| NADALAN MARKATANA MARKATAN |                        |  |