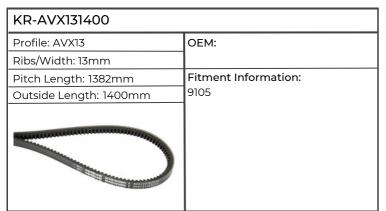

| KR-AVX131400           |                      |
|------------------------|----------------------|
| Profile: AVX13         | ОЕМ:                 |
| Ribs/Width: 13mm       |                      |
| Pitch Length: 1382mm   | Fitment Information: |
| Outside Length: 1400mm | CS110                |
|                        |                      |