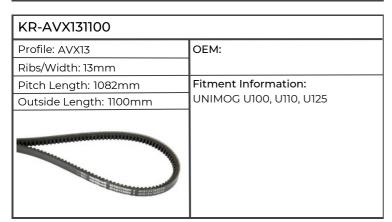

| KR-AVX131100           |                                             |
|------------------------|---------------------------------------------|
| Profile: AVX13         | OEM: 3228282R1                              |
| Ribs/Width: 13mm       |                                             |
| Pitch Length: 1082mm   | Fitment Information:                        |
| Outside Length: 1100mm | 946, 955, 956, 1046, 1055, 1056, 1246, 1455 |
|                        |                                             |