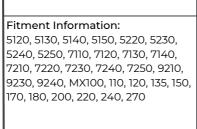

| KR-8PK1460           |                                    |
|----------------------|------------------------------------|
| Profile: PK          | OEM:J911562                        |
| Ribs/Width: 8        |                                    |
| Pitch Length: 1460mm | Fitment Information:               |
| Outside Length:      | 5130, 5140, 5150, 5250, MX150, 170 |
| Oph Mag              |                                    |

| KR-8PK1500           |                                  |  |
|----------------------|----------------------------------|--|
| Profile: PK          | ОЕМ: J911558                     |  |
| Ribs/Width: 8        |                                  |  |
| Pitch Length: 1500mm | Fitment Information:             |  |
| Outside Length:      | 5120, 5130, MX100, 110, 120, 135 |  |
| 8 PK 1400            |                                  |  |

| KR-8PK1549           |                                                                                        |  |
|----------------------|----------------------------------------------------------------------------------------|--|
| Profile: PK          | OEM: J911563                                                                           |  |
| Ribs/Width: 8        |                                                                                        |  |
| Pitch Length: 1549mm | Fitment Information:                                                                   |  |
| Outside Length:      | MAXXUM 100, 110, 115, 120, 125, 130,                                                   |  |
| 8 RPK 1400           | 135, 140, 145, 150, MXU100, 110, 115, 125, 130, 135, PUMA 115, 125, 130, 140, 145, 155 |  |