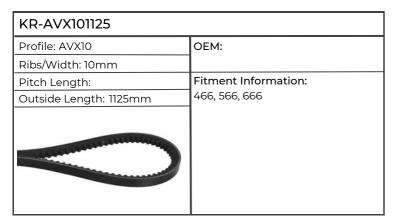

|------------------------|----------------------|
| Profile: AVX10         | OEM:OEM              |
| Ribs/Width: 10mm       | ОЕМ                  |
| Pitch Length:          | Fitment Information: |
| Outside Length: 1500mm | FARMER 200, 204      |
|                        |                      |



















| KR-AVX131150           |                                     |
|------------------------|-------------------------------------|
| Profile: AVX13         | ОЕМ:                                |
| Ribs/Width: 13mm       |                                     |
| Pitch Length: 1132mm   | Fitment Information:                |
| Outside Length: 1150mm | FARMER 206, 207, 208, 209,          |
|                        | FARMER 304, 305, 306, 307, 308, 309 |

















## Fiat







| KR-AVX101175           |                                                                                                                                                                                                                                                                                                    |
|------------------------|----------------------------------------------------------------------------------------------------------------------------------------------------------------------------------------------------------------------------------------------------------------------------------------------------|
| Profile: AVX10         | OEM: