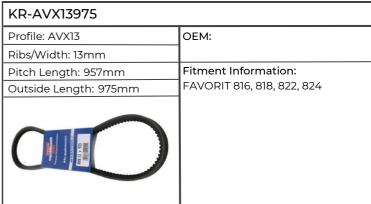

| KR-AVX101450           |                            |
|------------------------|----------------------------|
| Profile: AVX10         | OEM: OEM                   |
| Ribs/Width: 10mm       | ОЕМ                        |
| Pitch Length:          | Fitment Information:       |
| Outside Length: 1450mm | FAVORIT 611, 612, 614, 615 |
|                        |                            |