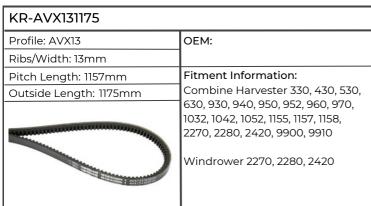

| KR-AVX131000           |                                              |  |
|------------------------|----------------------------------------------|--|
| Profile: AVX13         | ОЕМ:                                         |  |
| Ribs/Width: 13mm       | ]                                            |  |
| Pitch Length: 982mm    | Fitment Information:                         |  |
| Outside Length: 1000mm | 5140, 5150, 5240, 5250, CS110,<br>MX150, 170 |  |
|                        |                                              |  |