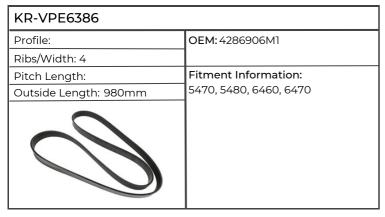

------------------|------------------------------|
| Profile:               | OEM: 4284908M1, 4284908M2    |
| Ribs/Width: 4          |                              |
| Pitch Length:          | Fitment Information:         |
| Outside Length: 1044mm | 5445, 5455, 5460, 6445, 6455 |
|                        |                              |

| KR-VPE6384             |                                     |
|------------------------|-------------------------------------|
| Profile:               | OEM: 4285560M3                      |
| Ribs/Width: 8          | 1                                   |
| Pitch Length:          | Fitment Information:                |
| Outside Length: 1594mm | 5465, 5475, 6465, 6475, 6480, 7465, |
|                        | 7475, 7480                          |

















| KR-VPE6395             |                                    |
|------------------------|------------------------------------|
| Profile:               | OEM: 4351267M1                     |
| Ribs/Width: 4          |                                    |
| Pitch Length:          | Fitment Information:               |
| Outside Length: 1159mm | 5410, 5420, 5425, 5430, 5435, 5440 |
|                        |                                    |

| KR-VPE6396             |                                     |
|------------------------|-------------------------------------|
| Profile:               | OEM: 4351269M1                      |
| Ribs/Width: 4          |                                     |
| Pitch Length:          | Fitment Information:                |
| Outside Le