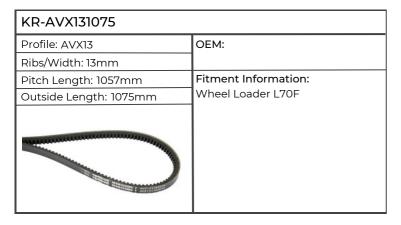

| Mini Excavator TC50  |
| Minimi Market Ma |                      |

#### Valtra-Valmet















| KR-AVX131325           |                            |
|------------------------|----------------------------|
| Profile: AVX13         | OEM: 2614B654, 3780603M91, |
| Ribs/Width: 13mm       | V684121325                 |
| Pitch Length:          | Fitment Information:       |
| Outside Length: 1325mm | Info                       |
|                        |                            |

















# Volvo







## Werklust









## Zetor



| KR-AVX131150           |                      |
|------------------------|----------------------|
| Profile: AVX13         | OEM: 62455705        |
| Ribs/Width: 13mm       |                      |
| Pitch Length: 1132mm   | Fitment Information: |
| Outside Length: 1150mm | Info                 |
|                        |                      |