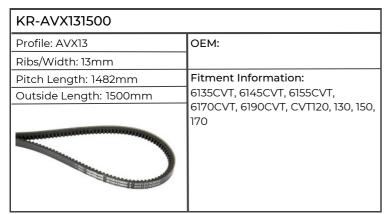

| KR-AVX131500           |                              |
|------------------------|------------------------------|
| Profile: AVX13         | ОЕМ:                         |
| Ribs/Width: 13mm       |                              |
| Pitch Length: 1482mm   | Fitment Information:         |
| Outside Length: 1500mm | Combine Harvester LEXION 570 |
|                        |                              |