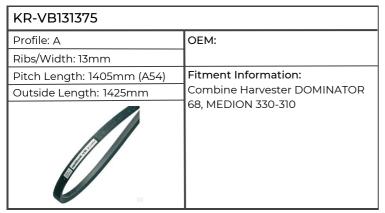

| KR-AVX131375           |                      |
|------------------------|----------------------|
| Profile: AVX13         | ОЕМ:                 |
| Ribs/Width: 13mm       |                      |
| Pitch Length: 1357mm   | Fitment Information: |
| Outside Length: 1375mm | AGROSTAR 6.61        |
|                        |                      |