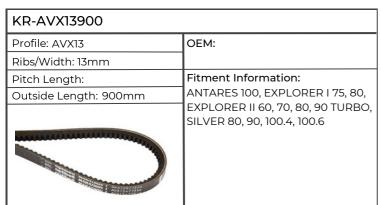

| KR-AVX131000                                                                                                                                                                                                                                                                                                                                                                                                                                                                                                                                                                                                                                                                                                                                                                                                                                                                                                                                                                                                                                                                                                                                                                                                                                                                                                                                                                                                                                                                                                                                                                                                                                                                                                                                                                                                                                                                                                                                                                                                                                                                                                                   |                                                                           |
|--------------------------------------------------------------------------------------------------------------------------------------------------------------------------------------------------------------------------------------------------------------------------------------------------------------------------------------------------------------------------------------------------------------------------------------------------------------------------------------------------------------------------------------------------------------------------------------------------------------------------------------------------------------------------------------------------------------------------------------------------------------------------------------------------------------------------------------------------------------------------------------------------------------------------------------------------------------------------------------------------------------------------------------------------------------------------------------------------------------------------------------------------------------------------------------------------------------------------------------------------------------------------------------------------------------------------------------------------------------------------------------------------------------------------------------------------------------------------------------------------------------------------------------------------------------------------------------------------------------------------------------------------------------------------------------------------------------------------------------------------------------------------------------------------------------------------------------------------------------------------------------------------------------------------------------------------------------------------------------------------------------------------------------------------------------------------------------------------------------------------------|---------------------------------------------------------------------------|
| Profile: AVX13                                                                                                                                                                                                                                                                                                                                                                                                                                                                                                                                                                                                                                                                                                                                                                                                                                                                                                                                                                                                                                                                                                                                                                                                                                                                                                                                                                                                                                                                                                                                                                                                                                                                                                                                                                                                                                                                                                                                                                                                                                                                                                                 | OEM: 01180848, 04452801                                                   |
| Ribs/Width: 13mm                                                                                                                                                                                                                                                                                                                                                                                                                                                                                                                                                                                                                                                                                                                                                                                                                                                                                                                                                                                                                                                                                                                                                                                                                                                                                                                                                                                                                                                                                                                                                                                                                                                                                                                                                                                                                                                                                                                                                                                                                                                                                                               |                                                                           |
| Pitch Length: 982mm                                                                                                                                                                                                                                                                                                                                                                                                                                                                                                                                                                                                                                                                                                                                                                                                                                                                                                                                                                                                                                                                                                                                                                                                                                                                                                                                                                                                                                                                                                                                                                                                                                                                                                                                                                                                                                                                                                                                                                                                                                                                                                            | Fitment Information:                                                      |
| Outside Length: 1000mm                                                                                                                                                                                                                                                                                                                                                                                                                                                                                                                                                                                                                                                                                                                                                                                                                                                                                                                                                                                                                                                                                                                                                                                                                                                                                                                                                                                                                                                                                                                                                                                                                                                                                                                                                                                                                                                                                                                                                                                                                                                                                                         | AGROSTAR FREISICHT 4.68, 4.78, 6.08,<br>6.28, 6.38, AGROTRON 108 NEW, 118 |
|                                                                                                                                                                                                                                                                                                                                                                                                                                                                                                                                                                                                                                                                                                                                                                                                                                                                                                                                                                                                                                                                                                                                                                                                                                                                                                                                                                                                                                                                                                                                                                                                                                                                                                                                                                                                                                                                                                                                                                                                                                                                                                                                | NEW, 120 NEW, 128 NEW, 130 NEW,                                           |
| THE REAL PROPERTY OF THE PERSON OF THE PERSO | 150 NEW, 210 NEW, 215NEW 230MK2,                                          |
|                                                                                                                                                                                                                                                                                                                                                                                                                                                                                                                                                                                                                                                                                                                                                                                                                                                                                                                                                                                                                                                                                                                                                                                                                                                                                                                                                                                                                                                                                                                                                                                                                                                                                                                                                                                                                                                                                                                                                                                                                                                                                                                                | 230MK3, 235 NEW, 260MK2, 260MK3, 265, AGROTRON K430, K610.                |
|                                                                                                                                                                                                                                                                                                                                                                                                                                                                                                                                                                                                                                                                                                                                                                                                                                                                                                                                                                                                                                                                                                                                                                                                                                                                                                                                                                                                                                                                                                                                                                                                                                                                                                                                                                                                                                                                                                                                                                                                                                                                                                                                | AGROTRON M600, M610, M620,                                                |
| AND STATE OF THE S | AGROXTRA 4.47, 4.57, 6.07, 6.17                                           |
|                                                                                                                                                                                                                                                                                                                                                                                                                                                                                                                                                                                                                                                                                                                                                                                                                                                                                                                                                                                                                                                                                                                                                                                                                                                                                                                                                                                                                                                                                                                                                                                                                                                                                                                                                                                                                                                                                                                                                                                                                                                                                                                                |                                                                           |