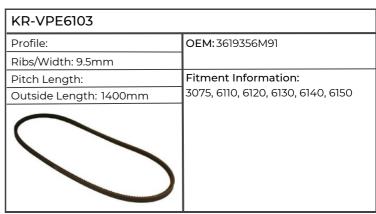

VX13         | OEM: 2614B159                      |
| Ribs/Width: 13mm       |                                    |
| Pitch Length: 1357mm   | Fitment Information:               |
| Outside Length: 1375mm | 265, 290, 362, 365, 375, 390, 398, |
|                        | 1675, 690, 1014, 1114, 1134        |



















| KR-V32889500AB                         |                      |
|----------------------------------------|----------------------|
| Profile: XPA                           | OEM: V32889500       |
| Ribs/Width:                            |                      |
| Pitch Length:                          | Fitment Information: |
| Outside Length:                        | 4435, 4445, 4455     |
| be opibel AGRU PUWER OPIBER AGRO POWER |                      |













| KR-VPE6175             |                                     |
|------------------------|-------------------------------------|
| Profile: AVX13         | OEM: 3780138M91                     |
| Ribs/Width: 13mm       |                                     |
| Pitch Length:          | Fitment Information:                |
| Outside Length: 1416mm | 6235, 6245, 6255, 6260, 6265, 6270, |
|                        | 6280, 6290, 6460, 6470              |





| KR-VPE6383             |                              |
|------------------------|------------------------------|
| Profile:               | OEM: 4284908M1, 4284908M2    |
| Ribs/Width: 4          |                              |
| Pitch Length:          | Fitment Information:         |
| Outside Length: 1044mm | 5445, 5455, 5460, 644