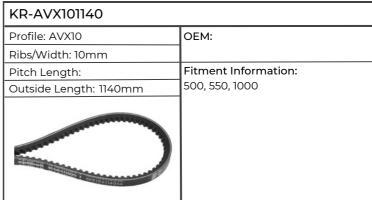

-----------------------|----------------------|
| Profile: AVX10         | OEM:OEM              |
| Ribs/Width: 10mm       | ОЕМ                  |
| Pitch Length:          | Fitment Information: |
| Outside Length: 1500mm | FARMER 200, 204      |
|                        |                      |



















| KR-AVX131150           |                                     |
|------------------------|-------------------------------------|
| Profile: AVX13         | ОЕМ:                                |
| Ribs/Width: 13mm       |                                     |
| Pitch Length: 1132mm   | Fitment Information:                |
| Outside Length: 1150mm | FARMER 206, 207, 208, 209,          |
|                        | FARMER 304, 305, 306, 307, 308, 309 |

















## Fiat







| KR-AVX101175           |                                                                                                                                                                                                                                                                                                    |
|------------------------|----------------------------------------------------------------------------------------------------------------------------------------------------------------------------------------------------------------------------------------------------------------------------------------------------|
| Profile: AVX10         | OEM: