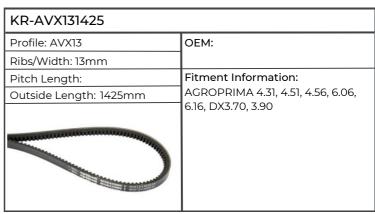

| KR-AVX131425           |                                        |
|------------------------|----------------------------------------|
| Profile: AVX13         | OEM: 3218952R1                         |
| Ribs/Width: 13mm       |                                        |
| Pitch Length:          | Fitment Information:                   |
| Outside Length: 1425mm | 946, 955, 956, 1046, 1055, 1056, 1246, |
|                        | 1255, 1455, CS68, 75, 120, 130, 150    |
|                        |                                        |