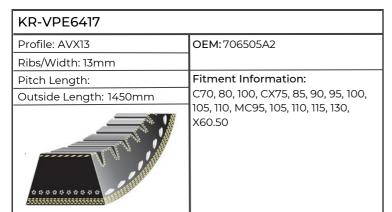

|
| Profile: SPA           | OEM:700464A1         |
| Ribs/Width: 13mm       |                      |
| Pitch Length:          | Fitment Information: |
| Outside Length: 1157mm | MTX155, 175          |
|                        |                      |

| KR-VPE6408                              |                                 |
|-----------------------------------------|---------------------------------|
| Profile: AVX13                          | OEM: 435074A1, 435074A2         |
| Ribs/Width: 13mm                        |                                 |
| Pitch Length:                           | Fitment Information:            |
| Outside Length: 1400mm                  | MTX110, 125, 140, 155, 175, 200 |
| *************************************** |                                 |





| KR-VPE3750      |                                 |
|-----------------|---------------------------------|
| Profile:        | OEM: J918944, J934817, J936203  |
| Ribs/Width:     |                                 |
| Pitch Length:   | Fitment Information:            |
| Outside Length: | MTX110, 120, 135, 150, 175, 185 |
| 0               |                                 |

#### Mercedes Benz















| KR-AVX131225                                                     |                      |
|------------------------------------------------------------------|----------------------|
| Profile: AVX13                                                   | ОЕМ:                 |
| Ribs/Width: 13mm                                                 |                      |
| Pitch Length: