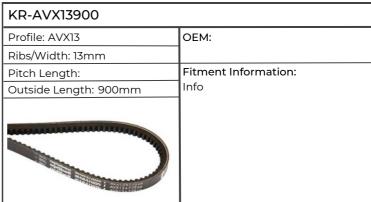

| KR-AVX131000           |                                              |  |
|------------------------|----------------------------------------------|--|
| Profile: AVX13         | ОЕМ:                                         |  |
| Ribs/Width: 13mm       | ]                                            |  |
| Pitch Length: 982mm    | Fitment Information:                         |  |
| Outside Length: 1000mm | 5140, 5150, 5240, 5250, CS110,<br>MX150, 170 |  |
|                        |                                              |  |