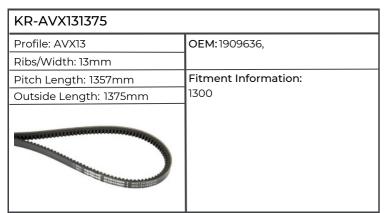

| KR-AVX131375           |                      |
|------------------------|----------------------|
| Profile: AVX13         | ОЕМ:                 |
| Ribs/Width: 13mm       |                      |
| Pitch Length: 1357mm   | Fitment Information: |
| Outside Length: 1375mm | AGROSTAR 6.61        |
|                        |                      |