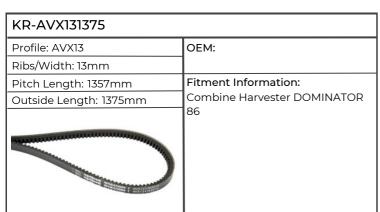

| KR-AVX131375           |                      |
|------------------------|----------------------|
| Profile: AVX13         | ОЕМ:                 |
| Ribs/Width: 13mm       |                      |
| Pitch Length: 1357mm   | Fitment Information: |
| Outside Length: 1375mm | AGROSTAR 6.61        |
|                        |                      |