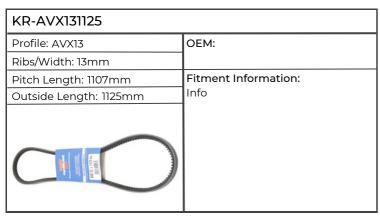

| KR-AVX131125           |                       |
|------------------------|-----------------------|
| Profile: AVX13         | OEM: 3218043R1        |
| Ribs/Width: 13mm       |                       |
| Pitch Length: 1107mm   | Fitment Information:  |
| Outside Length: 1125mm | 956, 1056, 1255, 1455 |
|                        |                       |