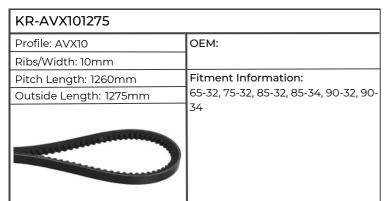

| KR-AVX101175           |                                                           |  |
|------------------------|-----------------------------------------------------------|--|
| Profile: AVX10         | ОЕМ:                                                      |  |
| Ribs/Width: 10mm       |                                                           |  |
| Pitch Length:          | Fitment Information:                                      |  |
| Outside Length: 1175mm | 1294, 1394, 1494, JX55, 60, 65, 70,                       |  |
|                        | 70U, 75, 80U, 85, 90U, 95, 100U,<br>JX1060C, 1070C, 1075C |  |
|                        |                                                           |  |