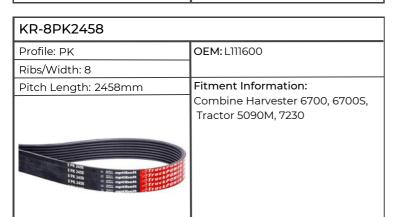

| Fitment Information: |
| Opening of the control of the contro | 6100, 6300           |











| KR-8PK2523           |                                                                                                                                                                                                                              |
|----------------------|------------------------------------------------------------------------------------------------------------------------------------------------------------------------------------------------------------------------------|
| Profile: PK          | OEM: L114293                                                                                                                                                                                                                 |
| Ribs/Width: 8        |