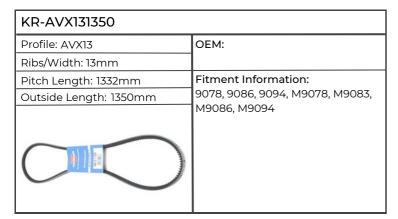

| KR-AVX131350           |                                                                           |
|------------------------|---------------------------------------------------------------------------|
| Profile: AVX13         | OEM: 3136258R1, 3218951R1                                                 |
| Ribs/Width: 13mm       | 1                                                                         |
| Pitch Length: 1332mm   | Fitment Information:                                                      |
| Outside Length: 1350mm | 553, 654, 724, 734, 743, 745, 824,                                        |
|                        | 834, 844XXL, 845, 946, 955, 1046,<br>1055, 1246, 1255, 1455, CS78, 86, 94 |