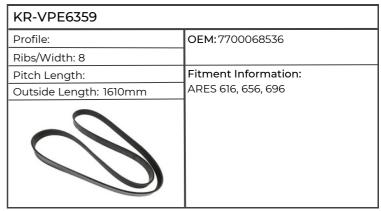

|
| Profile: PK            | OEM: 7700050644              |
| Ribs/Width: 8          |                              |
| Pitch Length:          | Fitment Information:         |
| Outside Length: 2515mm | ARES 725, 735, 815, 825, 836 |
|                        |                              |

| KR-VPE6349             |                                            |
|------------------------|--------------------------------------------|
| Profile:               | OEM: 0011035850                            |
| Ribs/Width: 8          |                                            |
| Pitch Length:          | Fitment Information:                       |
| Outside Length: 2580mm | ARION 510, 520, 530, 540, 610, 620,        |
|                        | 630, 640, AXION 810, 820, 830, 840,<br>850 |











## Cummins













## David Brown

| KR-AVX101075           |                                       |
|------------------------|---------------------------------------|
| Profile: AVX10         | ОЕМ:                                  |
| Ribs/Width: 10mm       |                                       |
| Pitch Length: 1060mm   | Fitment Information:                  |
| Outside Length: 1075mm | 950, 990, 995, 996, 1210, 1212, 1410, |
|                        | 1412                                  |

| KR-AVX101175           |                                        |
|------------------------|----------------------------------------|
| Profile: AVX10         | OEM: K68073,                           |
| Ribs/Width: 10mm       |                                        |
| Pitch Le