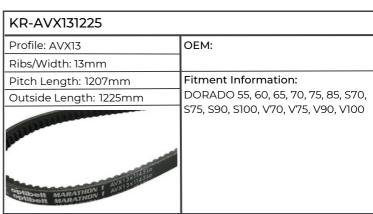

| KR-AVX131025           |                                  |  |
|------------------------|----------------------------------|--|
| Profile: AVX13         | OEM: 142000130005                |  |
| Ribs/Width: 13mm       |                                  |  |
| Pitch Length: 1007mm   | Fitment Information:             |  |
| Outside Length: 1025mm | CS100, 110, MX100, 110, 120, 135 |  |
|                        |                                  |  |