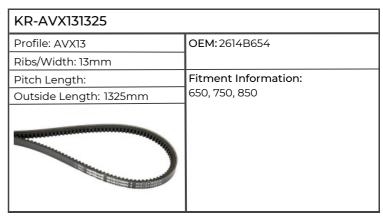

| KR-AVX131325           |                                                                                                                                                                                                          |
|------------------------|----------------------------------------------------------------------------------------------------------------------------------------------------------------------------------------------------------|
| Profile: AVX13         | OEM: 0001336301                                                                                                                                                                                          |
| Ribs/Width: 13mm       |                                                                                                                                                                                                          |
| Pitch Length:          | Fitment Information:                                                                                                                                                                                     |
| Outside Length: 1325mm | Combine Harvester COMMANDOR 114, 115, 228-116, DOMINATOR 68, 78, 88, 98, 118- 108, MEGA 202, 204-203, Self Propelled Forager JAGUAR 675, 680, 680-675, 685, 685SL, 690, 690SL, 690-685, 695SL, 695-685SL |