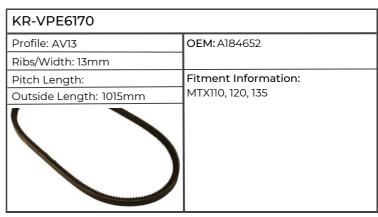

| KR-VPE6170             |                                  |
|------------------------|----------------------------------|
| Profile: AV13          | OEM: A184652                     |
| Ribs/Width: 13mm       |                                  |
| Pitch Length:          | Fitment Information:             |
| Outside Length: 1015mm | 5120, 5130, MX100, 110, 120, 135 |
|                        |                                  |