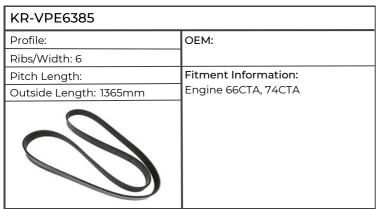

|                        | 850/V, 950/V, 1250V, 1250VL,<br>1500TV, 1500TVL, 1800TVL,<br>SUPERTRAC 2000TVL |

| KR-AVX131425           |                                                        |
|------------------------|--------------------------------------------------------|
| Profile: AVX13         | OEM:                                                   |
| Ribs/Width: 13mm       |                                                        |
| Pitch Length:          | Fitment Information:                                   |
| Outside Length: 1425mm | PROFI TRAC 2500VL, 3500 TVL,                           |
|                        | SUPER 2500VL, 3000TVL,<br>SUPERTRAC 2500VL, 3000TVL-LS |
|                        |                                                        |



#### Sisu















| KR-VPE6409            |                      |
|-----------------------|----------------------|
| Profile:              | ОЕМ:                 |
| Ribs/Width: 6         |                      |
| Pitch Length:         | Fitment Information: |
| Outside Length: 856mm | Engine 66CTA         |
|                       |                      |

| KR-VPE6412            |                      |
|-----------------------|----------------------|
| Profile:              | ОЕМ:                 |
| Ribs/Width: 4         |                      |
| Pitch Length:         | Fitment Information: |
| Outside Length: 937mm | Engine 33AWIC        |
|                       |                      |



#### Standard (Hotchkiss)



## Steyr



| KR-8PK1549           |