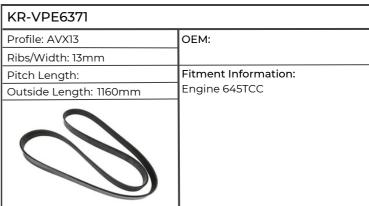

| KR-AVX131000           |                                              |  |
|------------------------|----------------------------------------------|--|
| Profile: AVX13         | ОЕМ:                                         |  |
| Ribs/Width: 13mm       | ]                                            |  |
| Pitch Length: 982mm    | Fitment Information:                         |  |
| Outside Length: 1000mm | 5140, 5150, 5240, 5250, CS110,<br>MX150, 170 |  |
|                        |                                              |  |