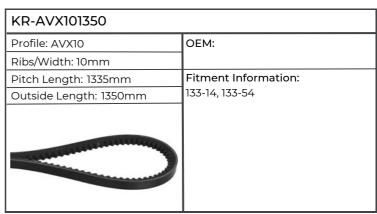

| KR-AVX101350           |                               |
|------------------------|-------------------------------|
| Profile: AVX10         | ОЕМ:                          |
| Ribs/Width: 10mm       |                               |
| Pitch Length: 1335mm   | Fitment Information:          |
| Outside Length: 1350mm | AGROSTAR TG6.71, 6.81, DX110, |
|                        | DX120                         |