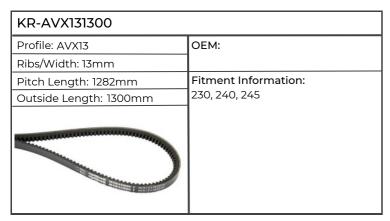

| KR-AVX131300                                                                                                                                                                                                                                                                                                                                                                                                                                                                                                                                                                                                                                                                                                                                                                                                                                                                                                                                                                                                                                                                                                                                                                                                                                                                                                                                                                                                                                                                                                                                                                                                                                                                                                                                                                                                                                                                                                                                                                                                                                                                                                                   |                                                            |
|--------------------------------------------------------------------------------------------------------------------------------------------------------------------------------------------------------------------------------------------------------------------------------------------------------------------------------------------------------------------------------------------------------------------------------------------------------------------------------------------------------------------------------------------------------------------------------------------------------------------------------------------------------------------------------------------------------------------------------------------------------------------------------------------------------------------------------------------------------------------------------------------------------------------------------------------------------------------------------------------------------------------------------------------------------------------------------------------------------------------------------------------------------------------------------------------------------------------------------------------------------------------------------------------------------------------------------------------------------------------------------------------------------------------------------------------------------------------------------------------------------------------------------------------------------------------------------------------------------------------------------------------------------------------------------------------------------------------------------------------------------------------------------------------------------------------------------------------------------------------------------------------------------------------------------------------------------------------------------------------------------------------------------------------------------------------------------------------------------------------------------|------------------------------------------------------------|
| Profile: AVX13                                                                                                                                                                                                                                                                                                                                                                                                                                                                                                                                                                                                                                                                                                                                                                                                                                                                                                                                                                                                                                                                                                                                                                                                                                                                                                                                                                                                                                                                                                                                                                                                                                                                                                                                                                                                                                                                                                                                                                                                                                                                                                                 | OEM:                                                       |
| Ribs/Width: 13mm                                                                                                                                                                                                                                                                                                                                                                                                                                                                                                                                                                                                                                                                                                                                                                                                                                                                                                                                                                                                                                                                                                                                                                                                                                                                                                                                                                                                                                                                                                                                                                                                                                                                                                                                                                                                                                                                                                                                                                                                                                                                                                               | 1                                                          |
| Pitch Length: 1282mm                                                                                                                                                                                                                                                                                                                                                                                                                                                                                                                                                                                                                                                                                                                                                                                                                                                                                                                                                                                                                                                                                                                                                                                                                                                                                                                                                                                                                                                                                                                                                                                                                                                                                                                                                                                                                                                                                                                                                                                                                                                                                                           | Fitment Information:                                       |
| Outside Length: 1300mm                                                                                                                                                                                                                                                                                                                                                                                                                                                                                                                                                                                                                                                                                                                                                                                                                                                                                                                                                                                                                                                                                                                                                                                                                                                                                                                                                                                                                                                                                                                                                                                                                                                                                                                                                                                                                                                                                                                                                                                                                                                                                                         | AGROPLUS 75, AGROTRON 80MK3,                               |
|                                                                                                                                                                                                                                                                                                                                                                                                                                                                                                                                                                                                                                                                                                                                                                                                                                                                                                                                                                                                                                                                                                                                                                                                                                                                                                                                                                                                                                                                                                                                                                                                                                                                                                                                                                                                                                                                                                                                                                                                                                                                                                                                | 85MK3, 90MK3, 100MK2, 100MK3, 105MK2, AGROTRON 4.70, 4.80, |
| TARABARAN MARANA | 4.85, 4.90, 4.95, 6.01, DX250                              |
|                                                                                                                                                                                                                                                                                                                                                                                                                                                                                                                                                                                                                                                                                                                                                                                                                                                                                                                                                                                                                                                                                                                                                                                                                                                                                                                                                                                                                                                                                                                                                                                                                                                                                                                                                                                                                                                                                                                                                                                                                                                                                                                                |                                                            |