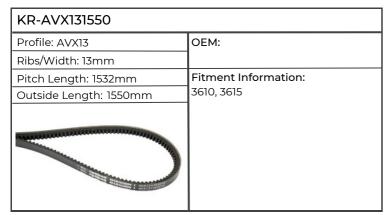

| KR-AVX131000           |                                              |  |
|------------------------|----------------------------------------------|--|
| Profile: AVX13         | ОЕМ:                                         |  |
| Ribs/Width: 13mm       | ]                                            |  |
| Pitch Length: 982mm    | Fitment Information:                         |  |
| Outside Length: 1000mm | 5140, 5150, 5240, 5250, CS110,<br>MX150, 170 |  |
|                        |                                              |  |