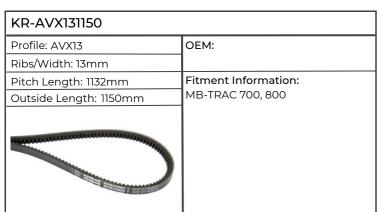

| KR-AVX131350           |                                                                           |
|------------------------|---------------------------------------------------------------------------|
| Profile: AVX13         | OEM: 3136258R1, 3218951R1                                                 |
| Ribs/Width: 13mm       | 1                                                                         |
| Pitch Length: 1332mm   | Fitment Information:                                                      |
| Outside Length: 1350mm | 553, 654, 724, 734, 743, 745, 824,                                        |
|                        | 834, 844XXL, 845, 946, 955, 1046,<br>1055, 1246, 1255, 1455, CS78, 86, 94 |

| KR-AVX131350           |                                      |
|------------------------|--------------------------------------|
| Profile: AVX13         | OEM: 241191820, 2.4119.182.0         |
| Ribs/Width: 13mm       |                                      |
| Pitch Length: 1332mm   | Fitment Information:                 |
| Outside Length: 1350mm | 6120.4, 6130.4, 6135G, 6140, 6140.4, |
|                        | 6150.4, 6155G, 6160.4, 6175G, 6185G, |
|                        | 6205G, 7230TTV, 7250TTV,             |
|                        | AGROTRON M410, 420, 610, 615, 625,   |
|                        | 640, 650, AGROTRON TTV410, 420,      |
|                        | 430, 610, 620, 630, DX230            |
|                        |                                      |
|                        |                                      |