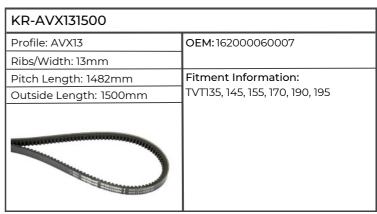

| KR-AVX131500           |                              |
|------------------------|------------------------------|
| Profile: AVX13         | ОЕМ:                         |
| Ribs/Width: 13mm       |                              |
| Pitch Length: 1482mm   | Fitment Information:         |
| Outside Length: 1500mm | Combine Harvester LEXION 570 |
|                        |                              |