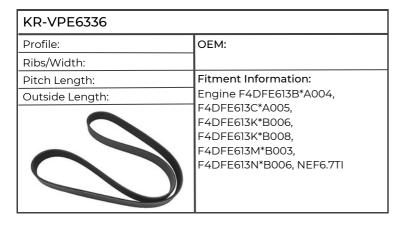

| KR-VPE6334             |                              |
|------------------------|------------------------------|
| Profile: PK            | OEM: 7700050644              |
| Ribs/Width: 8          |                              |
| Pitch Length:          | Fitment Information:         |
| Outside Length: 2515mm | ARES 725, 735, 815, 825, 836 |
|                        |                              |