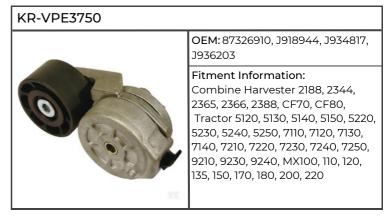

#### Case-IH

| KR-84811C1                                                                                                                                                                                                                                                                                                                                                                                                                                                                                                                                                                                                                                                                                                                                                                                                                                                                                                                                                                                                                                                                                                                                                                                                                                                                                                                                                                                                                                                                                                                                                                                                                                                                                                                                                                                                                                                                                                                                                                                                                                                                                                                     |                        |  |
|--------------------------------------------------------------------------------------------------------------------------------------------------------------------------------------------------------------------------------------------------------------------------------------------------------------------------------------------------------------------------------------------------------------------------------------------------------------------------------------------------------------------------------------------------------------------------------------------------------------------------------------------------------------------------------------------------------------------------------------------------------------------------------------------------------------------------------------------------------------------------------------------------------------------------------------------------------------------------------------------------------------------------------------------------------------------------------------------------------------------------------------------------------------------------------------------------------------------------------------------------------------------------------------------------------------------------------------------------------------------------------------------------------------------------------------------------------------------------------------------------------------------------------------------------------------------------------------------------------------------------------------------------------------------------------------------------------------------------------------------------------------------------------------------------------------------------------------------------------------------------------------------------------------------------------------------------------------------------------------------------------------------------------------------------------------------------------------------------------------------------------|------------------------|--|
| Profile:                                                                                                                                                                                                                                                                                                                                                                                                                                                                                                                                                                                                                                                                                                                                                                                                                                                                                                                                                                                                                                                                                                                                                                                                                                                                                                                                                                                                                                                                                                                                                                                                                                                                                                                                                                                                                                                                                                                                                                                                                                                                                                                       | OEM: 84811C1           |  |
| Ribs/Width:                                                                                                                                                                                                                                                                                                                                                                                                                                                                                                                                                                                                                                                                                                                                                                                                                                                                                                                                                                                                                                                                                                                                                                                                                                                                                                                                                                                                                                                                                                                                                                                                                                                                                                                                                                                                                                                                                                                                                                                                                                                                                                                    |                        |  |
| Pitch Length:                                                                                                                                                                                                                                                                                                                                                                                                                                                                                                                                                                                                                                                                                                                                                                                                                                                                                                                                                                                                                                                                                                                                                                                                                                                                                                                                                                                                                                                                                                                                                                                                                                                                                                                                                                                                                                                                                                                                                                                                                                                                                                                  | Fitment Information:   |  |
| Outside Length:                                                                                                                                                                                                                                                                                                                                                                                                                                                                                                                                                                                                                                                                                                                                                                                                                                                                                                                                                                                                                                                                                                                                                                                                                                                                                                                                                                                                                                                                                                                                                                                                                                                                                                                                                                                                                                                                                                                                                                                                                                                                                                                | 5120, 5130, 5140, 5150 |  |
| NADALAN MARKATANA MARKATAN |                        |  |