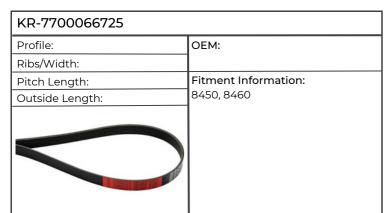

#### OEM: 7700063621

Fitment Information: ARES 547, 557, 567, 577, CELTIS 426, 436, 446, 456

| KR-8PK2285           |                                                                 |
|----------------------|-----------------------------------------------------------------|
| Profile: PK          | ОЕМ:                                                            |
| Ribs/Width: 8        |                                                                 |
| Pitch Length: 2285mm | Fitment Information:                                            |
| SPK 1400             | Combine Harvester LEXION 410-<br>405, 430-410, 430-415, 460-440 |