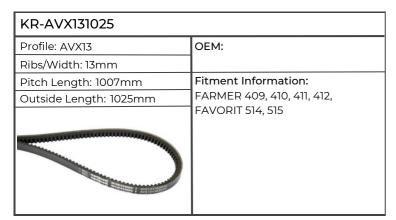

| KR-AVX131025           |                                  |  |
|------------------------|----------------------------------|--|
| Profile: AVX13         | OEM: 142000130005                |  |
| Ribs/Width: 13mm       |                                  |  |
| Pitch Length: 1007mm   | Fitment Information:             |  |
| Outside Length: 1025mm | CS100, 110, MX100, 110, 120, 135 |  |
|                        |                                  |  |

| KR-AVX131025           |                                                                                                                                                                                   |
|------------------------|-----------------------------------------------------------------------------------------------------------------------------------------------------------------------------------|
| Profile: AVX13         | OEM:                                                                                                                                                                              |
| Ribs/Width: 13mm       |                                                                                                                                                                                   |
| Pitch Length: 1007mm   | Fitment Information:                                                                                                                                                              |
| Outside Length: 1025mm | 6807, 7007, 7207, 7807,                                                                                                                                                           |
|                        | AGROPRIMA 4.31, 4.51, 4.56, 6.06, 6.16, AGROSTAR 4.61, 4.71, 6.11, 6.21, 6.31, 6.61, AGROSTAR FREISICHT 4.68, 4.78, 6.08, 6.28, 6.38, AGROXTRA 4.07, 4.17, 4.47, 4.57, 6.07, 6.17 |