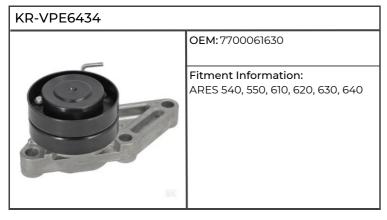

ofile: PK            | OEM: 7700050644              |
| Ribs/Width: 8          |                              |
| Pitch Length:          | Fitment Information:         |
| Outside Length: 2515mm | ARES 725, 735, 815, 825, 836 |
|                        |                              |

| KR-VPE6349             |                                            |
|------------------------|--------------------------------------------|
| Profile:               | OEM: 0011035850                            |
| Ribs/Width: 8          |                                            |
| Pitch Length:          | Fitment Information:                       |
| Outside Length: 2580mm | ARION 510, 520, 530, 540, 610, 620,        |
|                        | 630, 640, AXION 810, 820, 830, 840,<br>850 |











## Cummins













## David Brown

| KR-AVX101075           |                                       |
|------------------------|---------------------------------------|
| Profile: AVX10         | ОЕМ:                                  |
| Ribs/Width: 10mm       |                                       |
| Pitch Length: 1060mm   | Fitment Information:                  |
| Outside Length: 1075mm | 950, 990, 995, 996, 1210, 1212, 1410, |
|                        | 1412                                  |

| KR-AVX101175           |                                        |
|------------------------|----------------------------------------|
| Profile: AVX10         | OEM: K68073,                           |
| Ribs/Width: 10mm       |                                        |
| Pitch Length: