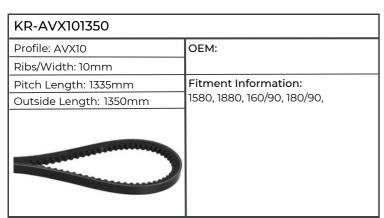

| KR-AVX131350           |                                      |
|------------------------|--------------------------------------|
| Profile: AVX13         | OEM: 241191820, 2.4119.182.0         |
| Ribs/Width: 13mm       |                                      |
| Pitch Length: 1332mm   | Fitment Information:                 |
| Outside Length: 1350mm | 6120.4, 6130.4, 6135G, 6140, 6140.4, |
|                        | 6150.4, 6155G, 6160.4, 6175G, 6185G, |
|                        | 6205G, 7230TTV, 7250TTV,             |
|                        | AGROTRON M410, 420, 610, 615, 625,   |
|                        | 640, 650, AGROTRON TTV410, 420,      |
|                        | 430, 610, 620, 630, DX230            |
|                        |                                      |
|                        |                                      |