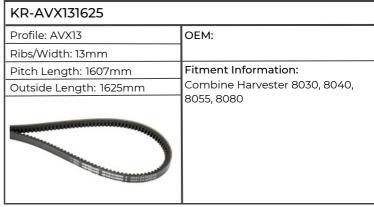

| 8160, 8260, 8360, 8560, M100, 115,  |
| The Name of Street, and the St | 135, 160, TM115, 125, 135, 150, 165 |



















| KR-AVX131285           |                              |
|------------------------|------------------------------|
| Profile: AVX13         | ОЕМ:                         |
| Ribs/Width: 13mm       | 1                            |
| Pitch Length: 1267mm   | Fitment Information:         |
| Outside Length: 1285mm | Combine Harvester 8060, 8070 |
|                        |                              |



















| KR-VPE6210             |                                    |
|------------------------|------------------------------------|
| Profile: AV10          | OEM: 5125884, 5140009              |
| Ribs/Width: 10mm       |                                    |
| Pitch Length:          | Fitment Information:               |
| Outside Length: 1015mm | 4635, 4835, 5635, 6635, 7635, L60, |
|                        | 65, 75, 85, 95, TL70, 80, 90, 100  |

| KR-VPE6336             |                                    |
|------------------------|------------------------------------|
| Profile:               | OEM: 84229205                      |
| Ribs/Width:            |                                    |
| Pitch Length:          | Fitment Information:               |
| Outside Length: 1