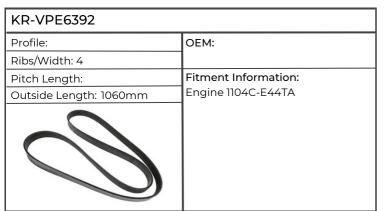

160, T9010, 9020, TG210, 230,<br>255, 285, TM110, 115, 120, 125, 130,<br>135, 140, 150, 155, 165, 175, 180, 190,<br>TV140 |



# Perkins















| KR-VPE6175             |                                                              |
|------------------------|--------------------------------------------------------------|
| Profile: AVX13         | ОЕМ:                                                         |
| Ribs/Width: 13mm       |                                                              |
| Pitch Length:          | Fitment Information:                                         |
| Outside Length: 1416mm | Engine 1004-4T, 1004-40T, 1004-                              |
|                        | 40TWG, 1006-6, 1006-6T, 1006-<br>60NA, 1006-60T, 1104C-E44TA |



















| KR-VPE6394             |                                |
|------------------------|--------------------------------|
| Profile:               | ОЕМ:                           |
| Ribs/Width: 4          |                                |
| Pitch Length:          | Fitment Information:           |
| Outside Length: 1122mm | Engine 1104C-44TA, 1104C-44TA, |
|                        | 1104D-44TA, 1104D-E44TA        |

| KR-VPE6395             |                              |
|------------------------|------------------------------|
| Profile:               | ОЕМ:                         |
| Ribs/Width: 4          |                              |
| Pitch Length:          | Fitment Information:         |
| Outside Length: 1159mm | Engine 1104D-44T, 1104D-44TA |
|                        |