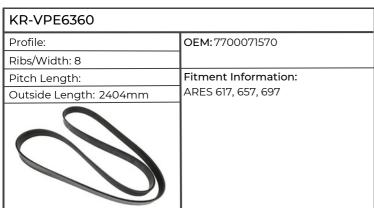

| Profile: PK            | OEM: 7700050644              |
| Ribs/Width: 8          |                              |
| Pitch Length:          | Fitment Information:         |
| Outside Length: 2515mm | ARES 725, 735, 815, 825, 836 |
|                        |                              |

| KR-VPE6349             |                                            |
|------------------------|--------------------------------------------|
| Profile:               | OEM: 0011035850                            |
| Ribs/Width: 8          |                                            |
| Pitch Length:          | Fitment Information:                       |
| Outside Length: 2580mm | ARION 510, 520, 530, 540, 610, 620,        |
|                        | 630, 640, AXION 810, 820, 830, 840,<br>850 |











## Cummins













## David Brown

| KR-AVX101075           |                                       |
|------------------------|---------------------------------------|
| Profile: AVX10         | ОЕМ:                                  |
| Ribs/Width: 10mm       |                                       |
| Pitch Length: 1060mm   | Fitment Information:                  |
| Outside Length: 1075mm | 950, 990, 995, 996, 1210, 1212, 1410, |
|                        | 1412                                  |

| KR-AVX101175           |                                        |
|------------------------|----------------------------------------|
| Profile: AVX10         | OEM: K68073,                           |
| Ribs/Width: 10mm       |                                        |
| Pitch Leng