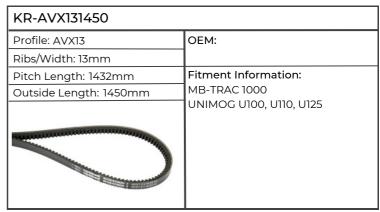

|
|------------------------------------------------------------------|----------------------|
| Profile: AVX13                                                   | ОЕМ:                 |
| Ribs/Width: 13mm                                                 |                      |
| Pitch Length: 1207mm                                             | Fitment Information: |
| Outside Length: 1225mm                                           | MB-TRAC 700, 800     |
| Springer MARATHON   AXXI3114516<br>Option MARATHON   AXXI3114516 |                      |

| OEM:                        |
|-----------------------------|
| ]                           |
| Fitment Information:        |
| MB-TRAC 700, 800, 900, 1000 |
|                             |
|                             |











## MWM



### New Holland











| KR-8PK1471           |                                     |
|----------------------|-------------------------------------|
| Profile: PK          | ОЕМ:                                |
| Ribs/Width: 8        |                                     |
| Pitch Length: 1471mm | Fitment Information:                |
| Outside Length:      | 8160, 8260, 8360, 8560, M100, 115,  |
| SPK 1400             | 135, 160, TM115, 125, 135, 150, 165 |

| KR-8PK1549                            |                                           |
|---------------------------------------|-------------------------------------------|
| Profile: PK                           | OEM: 2858019, 4899178, J911563            |
| Ribs/Width: 8                         |