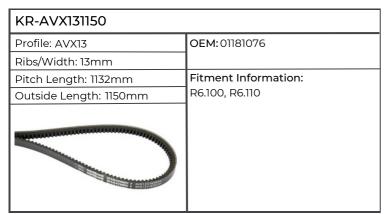

| KR-AVX131125           |                       |
|------------------------|-----------------------|
| Profile: AVX13         | OEM: 3218043R1        |
| Ribs/Width: 13mm       |                       |
| Pitch Length: 1107mm   | Fitment Information:  |
| Outside Length: 1125mm | 956, 1056, 1255, 1455 |
|                        |                       |