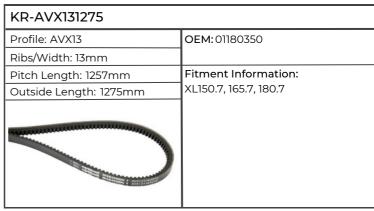

| KR-AVX131300                                                                                                                                                                                                                                                                                                                                                                                                                                                                                                                                                                                                                                                                                                                                                                                                                                                                                                                                                                                                                                                                                                                                                                                                                                                                                                                                                                                                                                                                                                                                                                                                                                                                                                                                                                                                                                                                                                                                                                                                                                                                                                                   |                                                            |
|--------------------------------------------------------------------------------------------------------------------------------------------------------------------------------------------------------------------------------------------------------------------------------------------------------------------------------------------------------------------------------------------------------------------------------------------------------------------------------------------------------------------------------------------------------------------------------------------------------------------------------------------------------------------------------------------------------------------------------------------------------------------------------------------------------------------------------------------------------------------------------------------------------------------------------------------------------------------------------------------------------------------------------------------------------------------------------------------------------------------------------------------------------------------------------------------------------------------------------------------------------------------------------------------------------------------------------------------------------------------------------------------------------------------------------------------------------------------------------------------------------------------------------------------------------------------------------------------------------------------------------------------------------------------------------------------------------------------------------------------------------------------------------------------------------------------------------------------------------------------------------------------------------------------------------------------------------------------------------------------------------------------------------------------------------------------------------------------------------------------------------|------------------------------------------------------------|
| Profile: AVX13                                                                                                                                                                                                                                                                                                                                                                                                                                                                                                                                                                                                                                                                                                                                                                                                                                                                                                                                                                                                                                                                                                                                                                                                                                                                                                                                                                                                                                                                                                                                                                                                                                                                                                                                                                                                                                                                                                                                                                                                                                                                                                                 | OEM:                                                       |
| Ribs/Width: 13mm                                                                                                                                                                                                                                                                                                                                                                                                                                                                                                                                                                                                                                                                                                                                                                                                                                                                                                                                                                                                                                                                                                                                                                                                                                                                                                                                                                                                                                                                                                                                                                                                                                                                                                                                                                                                                                                                                                                                                                                                                                                                                                               | 1                                                          |
| Pitch Length: 1282mm                                                                                                                                                                                                                                                                                                                                                                                                                                                                                                                                                                                                                                                                                                                                                                                                                                                                                                                                                                                                                                                                                                                                                                                                                                                                                                                                                                                                                                                                                                                                                                                                                                                                                                                                                                                                                                                                                                                                                                                                                                                                                                           | Fitment Information:                                       |
| Outside Length: 1300mm                                                                                                                                                                                                                                                                                                                                                                                                                                                                                                                                                                                                                                                                                                                                                                                                                                                                                                                                                                                                                                                                                                                                                                                                                                                                                                                                                                                                                                                                                                                                                                                                                                                                                                                                                                                                                                                                                                                                                                                                                                                                                                         | AGROPLUS 75, AGROTRON 80MK3,                               |
|                                                                                                                                                                                                                                                                                                                                                                                                                                                                                                                                                                                                                                                                                                                                                                                                                                                                                                                                                                                                                                                                                                                                                                                                                                                                                                                                                                                                                                                                                                                                                                                                                                                                                                                                                                                                                                                                                                                                                                                                                                                                                                                                | 85MK3, 90MK3, 100MK2, 100MK3, 105MK2, AGROTRON 4.70, 4.80, |
| TARABARAN MARANA | 4.85, 4.90, 4.95, 6.01, DX250                              |
|                                                                                                                                                                                                                                                                                                                                                                                                                                                                                                                                                                                                                                                                                                                                                                                                                                                                                                                                                                                                                                                                                                                                                                                                                                                                                                                                                                                                                                                                                                                                                                                                                                                                                                                                                                                                                                                                                                                                                                                                                                                                                                                                |                                                            |