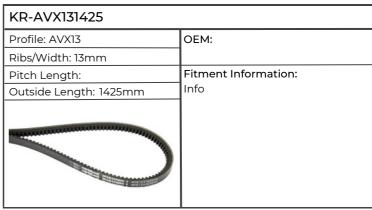

| KR-AVX131425           |                                        |
|------------------------|----------------------------------------|
| Profile: AVX13         | OEM: 3218952R1                         |
| Ribs/Width: 13mm       |                                        |
| Pitch Length:          | Fitment Information:                   |
| Outside Length: 1425mm | 946, 955, 956, 1046, 1055, 1056, 1246, |
|                        | 1255, 1455, CS68, 75, 120, 130, 150    |
|                        |                                        |