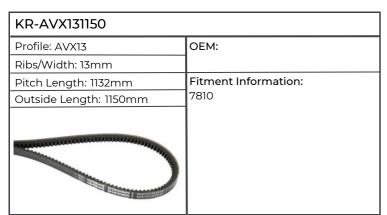

#### CONTENTS

| Ahlmann              | 3  | Steyr         | 75 |
|----------------------|----|---------------|----|
| Atlas                | 4  | Takeuchi      | 78 |
| Case-IH              | 5  | Terex         | 79 |
| Challenger           | 10 | Valtra-Valmet | 80 |
| Claas                | 11 | Volvo         | 82 |
| Cummins              | 15 | Werklust      | 83 |
| David Brown          | 16 | Zetor         | 84 |
| Deutz-Fahr           | 17 |               |    |
| Fendt                | 21 |               |    |
| Fiat                 | 24 |               |    |
| Ford                 | 26 |               |    |
| FTP                  | 29 |               |    |
| Hurlimann            | 30 |               |    |
| lveco                | 33 |               |    |
| John Deere           | 34 |               |    |
| Kubota               | 40 |               |    |
| Lamborghini          | 41 |               |    |
| Landini              | 44 |               |    |
| Liebherr             | 45 |               |    |
| Lindner              | 46 |               |    |
| Massey Ferguson      | 47 |               |    |
| McCormick            | 53 |               |    |
| Mercedes Benz        | 55 |               |    |
| MWM                  | 57 |               |    |
| New Holland          | 58 |               |    |
| Perkins              | 62 |               |    |
| Renault              | 65 |               |    |
| SAME                 | 66 |               |    |
| Schulter             | 70 |               |    |
| Sisu                 | 72 |               |    |
| Standard (Hotchkiss) | 74 |               |    |