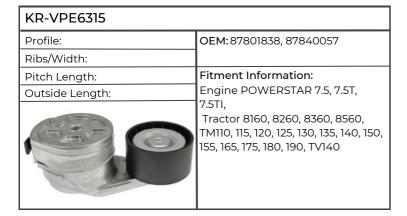

----------------------------------------------------|
| Profile:        | OEM: 87436755                                                                                                                  |
| Ribs/Width:     |                                                                                                                                |
| Pitch Length:   | Fitment Information:                                                                                                           |
| Outside Length: | 8160, 8260, 8360, 8560, M100, 115,                                                                                             |
| CO CO           | 135, 160, T9010, 9020, TG210, 230,<br>255, 285, TM110, 115, 120, 125, 130,<br>135, 140, 150, 155, 165, 175, 180, 190,<br>TV140 |



# Perkins















| KR-VPE6175             |                                                              |
|------------------------|--------------------------------------------------------------|
| Profile: AVX13         | ОЕМ:                                                         |
| Ribs/Width: 13mm       |                                                              |
| Pitch Length:          | Fitment Information:                                         |
| Outside Length: 1416mm | Engine 1004-4T, 1004-40T, 1004-                              |
|                        | 40TWG, 1006-6, 1006-6T, 1006-<br>60NA, 1006-60T, 1104C-E44TA |



















| KR-VPE6394             |                                |
|------------------------|--------------------------------|
| Pr