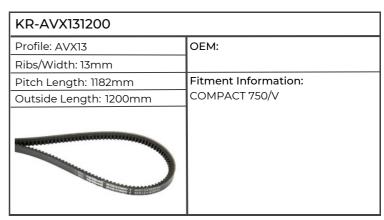

VX131375           |                                 |
|------------------------|---------------------------------|
| Profile: AVX13         | OEM:                            |
| Ribs/Width: 13mm       | 1                               |
| Pitch Length: 1357mm   | Fitment Information:            |
| Outside Length: 1375mm | FRUTTETO II 55, 70, 75, 90, 100 |
|                        |                                 |









#### Schluter



| KR-AVX101350           |                      |
|------------------------|----------------------|
| Profile: AVX10         | ОЕМ:                 |
| Ribs/Width: 10mm       |                      |
| Pitch Length: 1335mm   | Fitment Information: |
| Outside Length: 1350mm | SUPER 950/V          |
|                        |                      |









| KR-AVX131275           |                                                                                          |
|------------------------|------------------------------------------------------------------------------------------|
| Profile: AVX13         | ОЕМ:                                                                                     |
| Ribs/Width: 13mm       |                                                                                          |
| Pitch Length: 1257mm   | Fitment Information:                                                                     |
| Outside Length: 1275mm | COMPACT 750/V, 850/V, PROFI                                                              |
|                        | TRAC 2500VL, 3500 TVL, SUPER<br>850/V, 950/V, 1250V, 1250VL