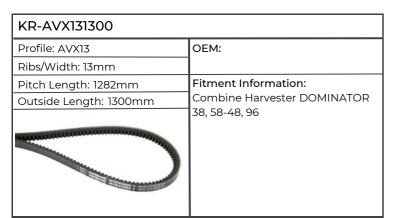

| KR-AVX131300                                                                                                                                                                                                                                                                                                                                                                                                                                                                                                                                                                                                                                                                                                                                                                                                                                                                                                                                                                                                                                                                                                                                                                                                                                                                                                                                                                                                                                                                                                                                                                                                                                                                                                                                                                                                                                                                                                                                                                                                                                                                                                                   |                                                            |
|--------------------------------------------------------------------------------------------------------------------------------------------------------------------------------------------------------------------------------------------------------------------------------------------------------------------------------------------------------------------------------------------------------------------------------------------------------------------------------------------------------------------------------------------------------------------------------------------------------------------------------------------------------------------------------------------------------------------------------------------------------------------------------------------------------------------------------------------------------------------------------------------------------------------------------------------------------------------------------------------------------------------------------------------------------------------------------------------------------------------------------------------------------------------------------------------------------------------------------------------------------------------------------------------------------------------------------------------------------------------------------------------------------------------------------------------------------------------------------------------------------------------------------------------------------------------------------------------------------------------------------------------------------------------------------------------------------------------------------------------------------------------------------------------------------------------------------------------------------------------------------------------------------------------------------------------------------------------------------------------------------------------------------------------------------------------------------------------------------------------------------|------------------------------------------------------------|
| Profile: AVX13                                                                                                                                                                                                                                                                                                                                                                                                                                                                                                                                                                                                                                                                                                                                                                                                                                                                                                                                                                                                                                                                                                                                                                                                                                                                                                                                                                                                                                                                                                                                                                                                                                                                                                                                                                                                                                                                                                                                                                                                                                                                                                                 | OEM:                                                       |
| Ribs/Width: 13mm                                                                                                                                                                                                                                                                                                                                                                                                                                                                                                                                                                                                                                                                                                                                                                                                                                                                                                                                                                                                                                                                                                                                                                                                                                                                                                                                                                                                                                                                                                                                                                                                                                                                                                                                                                                                                                                                                                                                                                                                                                                                                                               | 1                                                          |
| Pitch Length: 1282mm                                                                                                                                                                                                                                                                                                                                                                                                                                                                                                                                                                                                                                                                                                                                                                                                                                                                                                                                                                                                                                                                                                                                                                                                                                                                                                                                                                                                                                                                                                                                                                                                                                                                                                                                                                                                                                                                                                                                                                                                                                                                                                           | Fitment Information:                                       |
| Outside Length: 1300mm                                                                                                                                                                                                                                                                                                                                                                                                                                                                                                                                                                                                                                                                                                                                                                                                                                                                                                                                                                                                                                                                                                                                                                                                                                                                                                                                                                                                                                                                                                                                                                                                                                                                                                                                                                                                                                                                                                                                                                                                                                                                                                         | AGROPLUS 75, AGROTRON 80MK3,                               |
|                                                                                                                                                                                                                                                                                                                                                                                                                                                                                                                                                                                                                                                                                                                                                                                                                                                                                                                                                                                                                                                                                                                                                                                                                                                                                                                                                                                                                                                                                                                                                                                                                                                                                                                                                                                                                                                                                                                                                                                                                                                                                                                                | 85MK3, 90MK3, 100MK2, 100MK3, 105MK2, AGROTRON 4.70, 4.80, |
| TARABARAN MARANA | 4.85, 4.90, 4.95, 6.01, DX250                              |
|                                                                                                                                                                                                                                                                                                                                                                                                                                                                                                                                                                                                                                                                                                                                                                                                                                                                                                                                                                                                                                                                                                                                                                                                                                                                                                                                                                                                                                                                                                                                                                                                                                                                                                                                                                                                                                                                                                                                                                                                                                                                                                                                |                                                            |