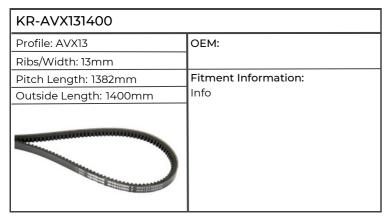

| KR-AVX131400           |                      |
|------------------------|----------------------|
| Profile: AVX13         | ОЕМ:                 |
| Ribs/Width: 13mm       |                      |
| Pitch Length: 1382mm   | Fitment Information: |
| Outside Length: 1400mm | CS110                |
|                        |                      |