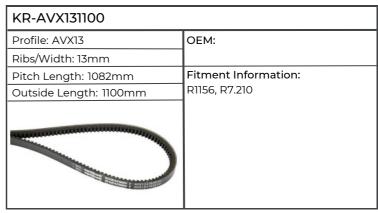

| KR-AVX131100           |                                             |
|------------------------|---------------------------------------------|
| Profile: AVX13         | OEM: 3228282R1                              |
| Ribs/Width: 13mm       |                                             |
| Pitch Length: 1082mm   | Fitment Information:                        |
| Outside Length: 1100mm | 946, 955, 956, 1046, 1055, 1056, 1246, 1455 |
|                        |                                             |