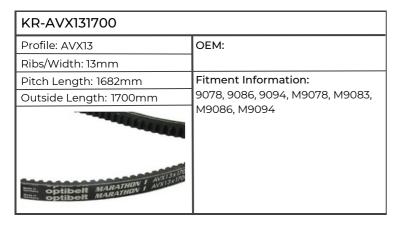

|                                                                          |
|------------------------|--------------------------------------------------------------------------|
| Profile: AVX13         | ОЕМ:                                                                     |
| Ribs/Width: 13mm       |                                                                          |
| Pitch Length: 1432mm   | Fitment Information:                                                     |
| Outside Length: 1450mm | 6135CVT, 6145CVT, 6155CVT,                                               |
|                        | 6170CVT, 6190CVT, 9105, 9115, 9125,<br>9145, CVT120, 130, 150, 170, M975 |
|                        |                                                                          |











#### Takeuchi

| KR-AVX13950