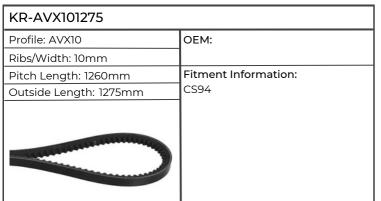

| KR-AVX101175           |                                                           |  |
|------------------------|-----------------------------------------------------------|--|
| Profile: AVX10         | ОЕМ:                                                      |  |
| Ribs/Width: 10mm       |                                                           |  |
| Pitch Length:          | Fitment Information:                                      |  |
| Outside Length: 1175mm | 1294, 1394, 1494, JX55, 60, 65, 70,                       |  |
|                        | 70U, 75, 80U, 85, 90U, 95, 100U,<br>JX1060C, 1070C, 1075C |  |
|                        |                                                           |  |

| KR-AVX131000           |                                              |  |
|------------------------|----------------------------------------------|--|
| Profile: AVX13         | ОЕМ:                                         |  |
| Ribs/Width: 13mm       | ]                                            |  |
| Pitch Length: 982mm    | Fitment Information:                         |  |
| Outside Length: 1000mm | 5140, 5150, 5240, 5250, CS110,<br>MX150, 170 |  |
|                        |                                              |  |

| KR-AVX131025           |                                  |  |
|------------------------|----------------------------------|--|
| Profile: AVX13         | OEM: 142000130005                |  |
| Ribs/Width: 13mm       |                                  |  |
| Pitch Length: 1007mm   | Fitment Information:             |  |
| Outside Length: 1025mm | CS100, 110, MX100, 110, 120, 135 |  |
|                        |                                  |  |

| KR-AVX131050                                   |                                     |
|------------------------------------------------|-------------------------------------|
| Profile: AVX13                                 | OEM:1806189C1                       |
| Ribs/Width: 13mm                               |                                     |
| Pitch Length: 1032mm                           | Fitment Information:                |
| Outside Length: 1050mm                         | 956, 1056, 1255, 1455, CVX140, 150, |
|                                                | 160, 175, 195, 1195                 |
| - ALIMAN AND AND AND AND AND AND AND AND AND A |                                     |
|                                                |                                     |
|                                                |                                     |

| KR-AVX131100           |                                             |
|------------------------|---------------------------------------------|
| Profile: AVX13         | OEM: 3228282R1                              |
| Ribs/Width: 13mm       |                                             |
| Pitch Length: 1082mm   | Fitment Information:                        |
| Outside Length: 1100mm | 946, 955, 956, 1046, 1055, 1056, 1246, 1455 |
|                        |                                             |

| KR-AVX131125           |                       |
|------------------------|-----------------------|
| Profile: AVX13         | OEM: 3218043R1        |
| Ribs/Width: 13mm       |                       |
| Pitch Length: 1107mm   | Fitment Information:  |
| Outside Length: 1125mm | 956, 1056, 1255, 1455 |
|                        |                       |

| KR-AVX131350           |                                                                           |
|------------------------|---------------------------------------------------------------------------|
| Profile: AVX13         | OEM: 3136258R1, 3218951R1                                                 |
| Ribs/Width: 13mm       | 1                                                                         |
| Pitch Length: 1332mm   | Fitment Information:                                                      |
| Outside Length: 1350mm | 553, 654, 724, 734, 743, 745, 824,                                        |
|                        | 834, 844XXL, 845, 946, 955, 1046,<br>1055, 1246, 1255, 1455, CS78, 86, 94 |

| KR-AVX131400           |                      |
|------------------------|----------------------|
| Profile: AVX13         | ОЕМ:                 |
| Ribs/Width: 13mm       |                      |
| Pitch Length: 1382mm   | Fitment Information: |
| Outside Length: 1400mm | CS110                |
|                        |                      |

| KR-AVX131425           |                                        |
|------------------------|----------------------------------------|
| Profile: AVX13         | OEM: 3218952R1                         |
| Ribs/Width: 13mm       |                                        |
| Pitch Length:          | Fitment Information:                   |
| Outside Length: 1425mm | 946, 955, 956, 1046, 1055, 1056, 1246, |
|                        | 1255, 1455, CS68, 75, 120, 130, 150    |
|                        |                                        |

| KR-VPE6170             |                                  |
|------------------------|----------------------------------|
| Profile: AV13          | OEM: A184652                     |
| Ribs/Width: 13mm       |                                  |
| Pitch Length:          | Fitment Information:             |
| Outside Length: 1015mm | 5120, 5130, MX100, 110, 120, 135 |
|                        |                                  |

| KR-X696623200000AB |                               |
|--------------------|-------------------------------|
| Profile: AVX13     | OEM: 235414A1                 |
| Ribs/Width:        |                               |
| Pitch Length:      | Fitment Information:          |
| Outside Length:    | Combine Harvester 2365, 2366, |
|                    | 2388                          |