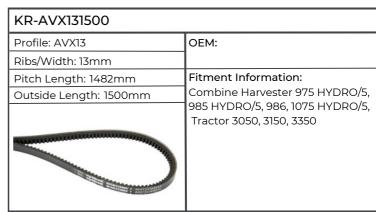

| KR-AVX131500           |                              |
|------------------------|------------------------------|
| Profile: AVX13         | ОЕМ:                         |
| Ribs/Width: 13mm       |                              |
| Pitch Length: 1482mm   | Fitment Information:         |
| Outside Length: 1500mm | Combine Harvester LEXION 570 |
|                        |                              |