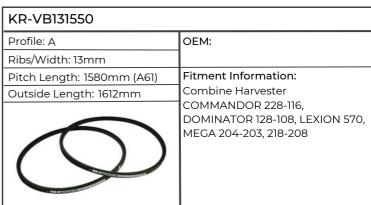

| KR-AVX131600           |                                                                                                                                                                                                             |
|------------------------|-------------------------------------------------------------------------------------------------------------------------------------------------------------------------------------------------------------|
| Profile: AVX13         | ОЕМ:                                                                                                                                                                                                        |
| Ribs/Width: 13mm       |                                                                                                                                                                                                             |
| Pitch Length: 1582mm   | Fitment Information:                                                                                                                                                                                        |
| Outside Length: 1600mm | AGROTRON 120MK2, 120MK3, 130                                                                                                                                                                                |
|                        | NEW, 135MK2, 135MK3, 140 NEW, 150.7 NEW, 150MK2, 150MK3, 155 NEW, 160MK2, 160MK3, 165 NEW, 165.7 NEW, 165MK3, 175MK2, 175MK3, 180.7, 200MK2, 200MK3, AGROTRON 6.20, 6.30, 6.45, DX4.70, TTV1130, 1145, 1160 |