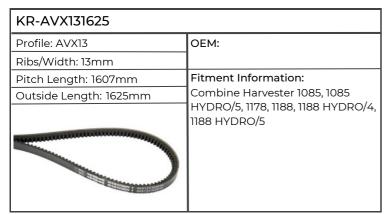

R 1400             | Forage Harvester 7200, 730, 7400, 7500, Tractor 5070, 5080, 5090, 5620, 5720, 5820, 6010, 6020, 6110, 6120, 6210, 6220, 6320, 6420, 6520, 6534, 6620, SE6010, SE6020, SE6110, SE6120, SE6220, SE6320, SE6420, SE6520, SE6620 |





| KR-AVX131400           |                                                  |
|------------------------|--------------------------------------------------|
| Profile: AVX13         | ОЕМ:                                             |
| Ribs/Width: 13mm       |                                                  |
| Pitch Length: 1382mm   | Fitment Information:                             |
| Outside Length: 1400mm | Combine Harvester 975 HYDRO/5, 986. 1075 HYDRO/5 |
|                        | 333, 10, 2 111 211 313                           |















| KR-VB171400                |                                                                |
|----------------------------|----------------------------------------------------------------|
| Profile: B                 | ОЕМ:                                                           |
| Ribs/Width: 17mm           |                                                                |
| Pitch Length: 1440mm (B55) | Fitment Information:                                           |
| Outside Length: 1469mm     | Combine Harvester 1066, 1068H,                                 |
|                            | 1072, 1075, 1075 HYDRO/5, 1167, 1169, 1174 HYDRO/5, 1175, 1178 |
|                            |                                                                |

| KR-VPE6025