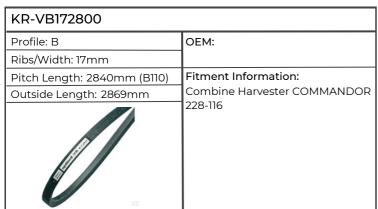

| KR-AVX131325           |                                                                                                                                                                                                          |
|------------------------|----------------------------------------------------------------------------------------------------------------------------------------------------------------------------------------------------------|
| Profile: AVX13         | OEM: 0001336301                                                                                                                                                                                          |
| Ribs/Width: 13mm       |                                                                                                                                                                                                          |
| Pitch Length:          | Fitment Information:                                                                                                                                                                                     |
| Outside Length: 1325mm | Combine Harvester COMMANDOR 114, 115, 228-116, DOMINATOR 68, 78, 88, 98, 118- 108, MEGA 202, 204-203, Self Propelled Forager JAGUAR 675, 680, 680-675, 685, 685SL, 690, 690SL, 690-685, 695SL, 695-685SL |