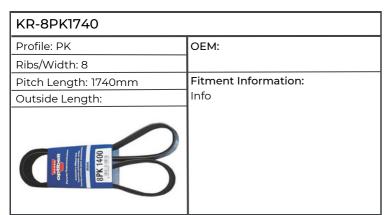

| KR-8PK1740           |                      |  |
|----------------------|----------------------|--|
| Profile: PK          | OEM: J911580         |  |
| Ribs/Width: 8        |                      |  |
| Pitch Length: 1740mm | Fitment Information: |  |
| Outside Length:      | Wheel Loader 621B    |  |
| BPK 1400             |                      |  |