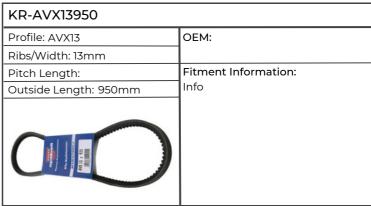

| Mini Excavator TC50  |
| Minimi Market Ma |                      |

#### Valtra-Valmet















| KR-AVX131325           |                            |
|------------------------|----------------------------|
| Profile: AVX13         | OEM: 2614B654, 3780603M91, |
| Ribs/Width: 13mm       | V684121325                 |
| Pitch Length:          | Fitment Information:       |
| Outside Length: 1325mm | Info                       |
|                        |                            |

















# Volvo







## Werklust









## Zetor



| KR-AVX131150           |                      |
|------------------------|----------------------|
| Profile: AVX13         | OEM: 62455705        |
| Ribs/Width: 13mm       |                      |
| Pitch Length: 1132mm   | Fitment Information: |
| Outside Length: 1150mm | Info                 |
|                        |