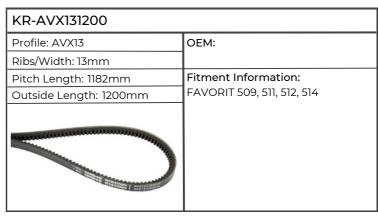

|
|------------------------|----------------------|
| Profile: AVX10         | OEM:OEM              |
| Ribs/Width: 10mm       | ОЕМ                  |
| Pitch Length:          | Fitment Information: |
| Outside Length: 1500mm | FARMER 200, 204      |
|                        |                      |



















| KR-AVX131150           |                                     |
|------------------------|-------------------------------------|
| Profile: AVX13         | ОЕМ:                                |
| Ribs/Width: 13mm       |                                     |
| Pitch Length: 1132mm   | Fitment Information:                |
| Outside Length: 1150mm | FARMER 206, 207, 208, 209,          |
|                        | FARMER 304, 305, 306, 307, 308, 309 |

















## Fiat







| KR-AVX101175           |                                                                                                                                                                                                                                                                                                    |
|------------------------|----------------------------------------------------------------------------------------------------------------------------------------------------------------------------------------------------------------------------------------------------------------------------------------------------|
| Profile: AVX10         | OEM: