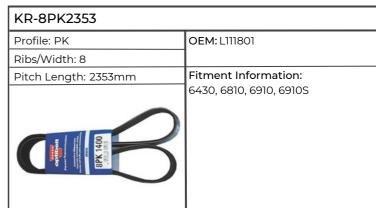

| KR-8PK2450           |                         |
|----------------------|-------------------------|
| Profile: PK          | ОЕМ:                    |
| Ribs/Width: 8        |                         |
| Pitch Length: 2450mm | Fitment Information:    |
| Outside Length: Info | ARES 547, 557, 567, 577 |
| 17.100               |                         |