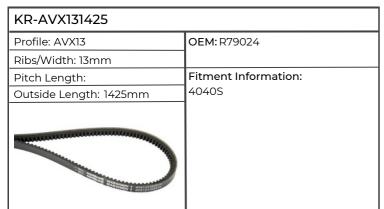

| KR-AVX131425           |                                        |
|------------------------|----------------------------------------|
| Profile: AVX13         | OEM: 3218952R1                         |
| Ribs/Width: 13mm       |                                        |
| Pitch Length:          | Fitment Information:                   |
| Outside Length: 1425mm | 946, 955, 956, 1046, 1055, 1056, 1246, |
|                        | 1255, 1455, CS68, 75, 120, 130, 150    |
|                        |                                        |