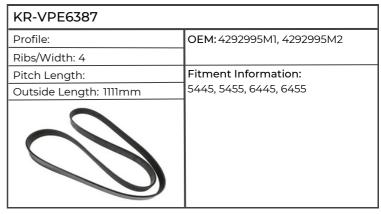

----------------|------------------------------|
| Profile:               | OEM: 4284908M1, 4284908M2    |
| Ribs/Width: 4          |                              |
| Pitch Length:          | Fitment Information:         |
| Outside Length: 1044mm | 5445, 5455, 5460, 6445, 6455 |
|                        |                              |

| KR-VPE6384             |                                     |
|------------------------|-------------------------------------|
| Profile:               | OEM: 4285560M3                      |
| Ribs/Width: 8          | 1                                   |
| Pitch Length:          | Fitment Information:                |
| Outside Length: 1594mm | 5465, 5475, 6465, 6475, 6480, 7465, |
|                        | 7475, 7480                          |

















| KR-VPE6395             |                                    |
|------------------------|------------------------------------|
| Profile:               | OEM: 4351267M1                     |
| Ribs/Width: 4          |                                    |
| Pitch Length:          | Fitment Information:               |
| Outside Length: 1159mm | 5410, 5420, 5425, 5430, 5435, 5440 |
|                        |                                    |

| KR-VPE6396             |                                     |
|------------------------|-------------------------------------|
| Profile:               | OEM: 4351269M1                      |
| Ribs/Width: 4          |                                     |
| Pitch Length:          | Fitment Information:                |
| Outside Leng