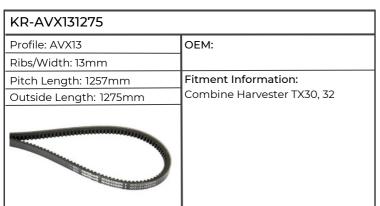

| 8160, 8260, 8360, 8560, M100, 115,  |
| The Name of Street, and the St | 135, 160, TM115, 125, 135, 150, 165 |



















| KR-AVX131285           |                              |
|------------------------|------------------------------|
| Profile: AVX13         | ОЕМ:                         |
| Ribs/Width: 13mm       | 1                            |
| Pitch Length: 1267mm   | Fitment Information:         |
| Outside Length: 1285mm | Combine Harvester 8060, 8070 |
|                        |                              |



















| KR-VPE6210             |                                    |
|------------------------|------------------------------------|
| Profile: AV10          | OEM: 5125884, 5140009              |
| Ribs/Width: 10mm       |                                    |
| Pitch Length:          | Fitment Information:               |
| Outside Length: 1015mm | 4635, 4835, 5635, 6635, 76