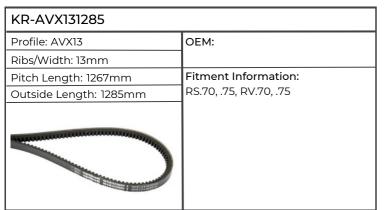

|

| KR-AVX131275           |                                                                              |
|------------------------|------------------------------------------------------------------------------|
| Profile: AVX13         | OEM: 01180350                                                                |
| Ribs/Width: 13mm       |                                                                              |
| Pitch Length: 1257mm   | Fitment Information:                                                         |
| Outside Length: 1275mm | R6.130, 6.140, 6.150, 6.150.7, 6.165, 6.165.7, 6.180.7, R7.175, 7.190, 7.200 |
|                        | 5.103.7, 6.106.7, 177.173, 7.130, 7.200                                      |













| KR-AVX131450           |                                                                                                                           |
|------------------------|---------------------------------------------------------------------------------------------------------------------------|
| Profile: AVX13         | ОЕМ:                                                                                                                      |
| Ribs/Width: 13mm       |                                                                                                                           |
| Pitch Length: 1432mm   | Fitment Information:                                                                                                      |
| Outside Length: 1450mm | FORMUL