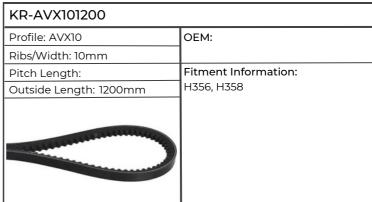

| KR-AVX101200           |                      |
|------------------------|----------------------|
| Profile: AVX10         | ОЕМ:                 |
| Ribs/Width: 10mm       |                      |
| Pitch Length:          | Fitment Information: |
| Outside Length: 1200mm | AGROPLUS 70, 80      |
|                        |                      |