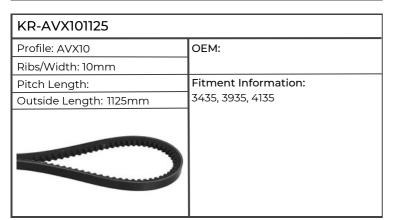

#### CONTENTS

| Ahlmann              | 3  | Steyr         | 75 |
|----------------------|----|---------------|----|
| Atlas                | 4  | Takeuchi      | 78 |
| Case-IH              | 5  | Terex         | 79 |
| Challenger           | 10 | Valtra-Valmet | 80 |
| Claas                | 11 | Volvo         | 82 |
| Cummins              | 15 | Werklust      | 83 |
| David Brown          | 16 | Zetor         | 84 |
| Deutz-Fahr           | 17 |               |    |
| Fendt                | 21 |               |    |
| Fiat                 | 24 |               |    |
| Ford                 | 26 |               |    |
| FTP                  | 29 |               |    |
| Hurlimann            | 30 |               |    |
| lveco                | 33 |               |    |
| John Deere           | 34 |               |    |
| Kubota               | 40 |               |    |
| Lamborghini          | 41 |               |    |
| Landini              | 44 |               |    |
| Liebherr             | 45 |               |    |
| Lindner              | 46 |               |    |
| Massey Ferguson      | 47 |               |    |
| McCormick            | 53 |               |    |
| Mercedes Benz        | 55 |               |    |
| MWM                  | 57 |               |    |
| New Holland          | 58 |               |    |
| Perkins              | 62 |               |    |
| Renault              | 65 |               |    |
| SAME                 | 66 |               |    |
| Schulter             | 70 |               |    |
| Sisu                 | 72 |               |    |
| Standard (Hotchkiss) | 74 |               |    |