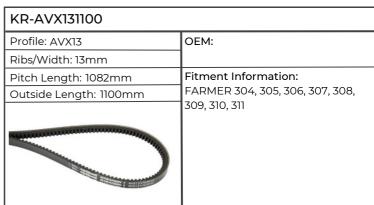

| KR-AVX131100           |                                             |
|------------------------|---------------------------------------------|
| Profile: AVX13         | OEM: 3228282R1                              |
| Ribs/Width: 13mm       |                                             |
| Pitch Length: 1082mm   | Fitment Information:                        |
| Outside Length: 1100mm | 946, 955, 956, 1046, 1055, 1056, 1246, 1455 |
|                        |                                             |