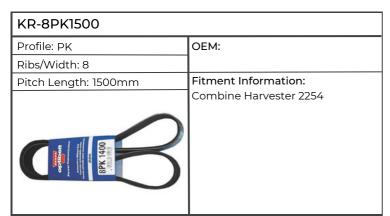

| KR-8PK1500           |                                  |  |
|----------------------|----------------------------------|--|
| Profile: PK          | ОЕМ: J911558                     |  |
| Ribs/Width: 8        |                                  |  |
| Pitch Length: 1500mm | Fitment Information:             |  |
| Outside Length:      | 5120, 5130, MX100, 110, 120, 135 |  |
| 8 PK 1400            |                                  |  |