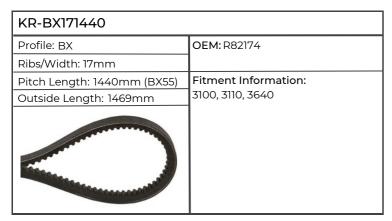

#### Case-IH

| KR-84811C1                                                                                                                                                                                                                                                                                                                                                                                                                                                                                                                                                                                                                                                                                                                                                                                                                                                                                                                                                                                                                                                                                                                                                                                                                                                                                                                                                                                                                                                                                                                                                                                                                                                                                                                                                                                                                                                                                                                                                                                                                                                                                                                     |                        |  |
|--------------------------------------------------------------------------------------------------------------------------------------------------------------------------------------------------------------------------------------------------------------------------------------------------------------------------------------------------------------------------------------------------------------------------------------------------------------------------------------------------------------------------------------------------------------------------------------------------------------------------------------------------------------------------------------------------------------------------------------------------------------------------------------------------------------------------------------------------------------------------------------------------------------------------------------------------------------------------------------------------------------------------------------------------------------------------------------------------------------------------------------------------------------------------------------------------------------------------------------------------------------------------------------------------------------------------------------------------------------------------------------------------------------------------------------------------------------------------------------------------------------------------------------------------------------------------------------------------------------------------------------------------------------------------------------------------------------------------------------------------------------------------------------------------------------------------------------------------------------------------------------------------------------------------------------------------------------------------------------------------------------------------------------------------------------------------------------------------------------------------------|------------------------|--|
| Profile:                                                                                                                                                                                                                                                                                                                                                                                                                                                                                                                                                                                                                                                                                                                                                                                                                                                                                                                                                                                                                                                                                                                                                                                                                                                                                                                                                                                                                                                                                                                                                                                                                                                                                                                                                                                                                                                                                                                                                                                                                                                                                                                       | OEM: 84811C1           |  |
| Ribs/Width:                                                                                                                                                                                                                                                                                                                                                                                                                                                                                                                                                                                                                                                                                                                                                                                                                                                                                                                                                                                                                                                                                                                                                                                                                                                                                                                                                                                                                                                                                                                                                                                                                                                                                                                                                                                                                                                                                                                                                                                                                                                                                                                    |                        |  |
| Pitch Length:                                                                                                                                                                                                                                                                                                                                                                                                                                                                                                                                                                                                                                                                                                                                                                                                                                                                                                                                                                                                                                                                                                                                                                                                                                                                                                                                                                                                                                                                                                                                                                                                                                                                                                                                                                                                                                                                                                                                                                                                                                                                                                                  | Fitment Information:   |  |
| Outside Length:                                                                                                                                                                                                                                                                                                                                                                                                                                                                                                                                                                                                                                                                                                                                                                                                                                                                                                                                                                                                                                                                                                                                                                                                                                                                                                                                                                                                                                                                                                                                                                                                                                                                                                                                                                                                                                                                                                                                                                                                                                                                                                                | 5120, 5130, 5140, 5150 |  |
| NADALAN MARKATANA MARKATAN |                        |  |