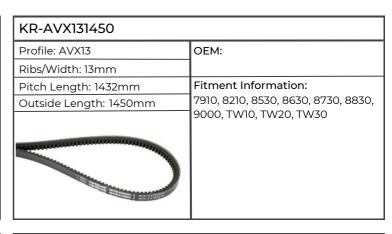

| KR-AVX131400           |                      |
|------------------------|----------------------|
| Profile: AVX13         | ОЕМ:                 |
| Ribs/Width: 13mm       |                      |
| Pitch Length: 1382mm   | Fitment Information: |
| Outside Length: 1400mm | CS110                |
|                        |                      |