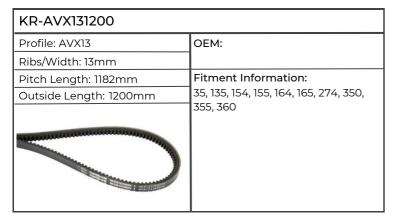

| KR-AVX131000           |                                              |  |
|------------------------|----------------------------------------------|--|
| Profile: AVX13         | ОЕМ:                                         |  |
| Ribs/Width: 13mm       | ]                                            |  |
| Pitch Length: 982mm    | Fitment Information:                         |  |
| Outside Length: 1000mm | 5140, 5150, 5240, 5250, CS110,<br>MX150, 170 |  |
|                        |                                              |  |