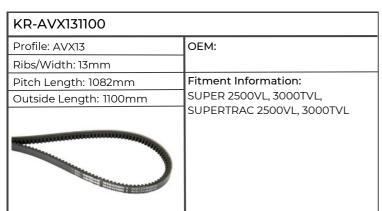

| KR-AVX131100           |                                             |
|------------------------|---------------------------------------------|
| Profile: AVX13         | OEM: 3228282R1                              |
| Ribs/Width: 13mm       |                                             |
| Pitch Length: 1082mm   | Fitment Information:                        |
| Outside Length: 1100mm | 946, 955, 956, 1046, 1055, 1056, 1246, 1455 |
|                        |                                             |