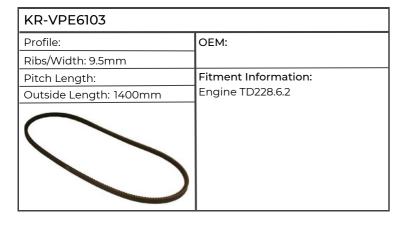

|
|------------------------------------------------------------------|----------------------|
| Profile: AVX13                                                   | ОЕМ:                 |
| Ribs/Width: 13mm                                                 |                      |
| Pitch Length: 1207mm                                             | Fitment Information: |
| Outside Length: 1225mm                                           | MB-TRAC 700, 800     |
| Springer MARATHON   AXXI3114516<br>Option MARATHON   AXXI3114516 |                      |

| OEM:                        |
|-----------------------------|
| ]                           |
| Fitment Information:        |
| MB-TRAC 700, 800, 900, 1000 |
|                             |
|                             |











## MWM



### New Holland











| KR-8PK1471           |                                     |
|----------------------|-------------------------------------|
| Profile: PK          | ОЕМ:                                |
| Ribs/Width: 8        |                                     |
| Pitch Length: 1471mm | Fitment Information:                |
| Outside Length:      | 8160, 8260, 8360, 8560, M100, 115,  |
| SPK 1400             | 135, 160, TM115, 125, 135, 150, 165 |

| KR-8PK1549                            |                                           |
|---------------------------------------|-------------------------------------------|
| Profile: PK                           | OEM: 2858019, 4899178, J911563            |
| Ribs/Width: 8                         |