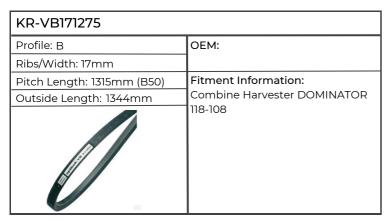

| KR-VB171400                |                               |
|----------------------------|-------------------------------|
| Profile: B                 | OEM: 0007501932               |
| Ribs/Width: 17mm           |                               |
| Pitch Length: 1440mm (B55) | Fitment Information:          |
| Outside Length: 1469mm     | Self Propelled Forager JAGUAR |
|                            | 680-675, 690-685, 695-685SL   |