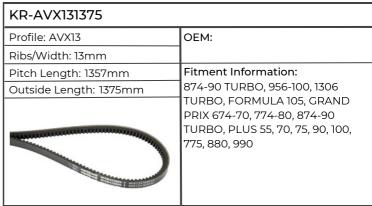

| KR-AVX131375           |                      |
|------------------------|----------------------|
| Profile: AVX13         | ОЕМ:                 |
| Ribs/Width: 13mm       |                      |
| Pitch Length: 1357mm   | Fitment Information: |
| Outside Length: 1375mm | AGROSTAR 6.61        |
|                        |                      |