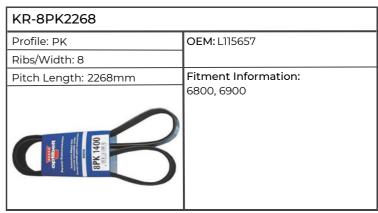

6310, 6320,<br>6410, 6420, SE6010, SE6020,<br>SE6110, SE6120, SE6210, SE6220,<br>SE6310, SE6320, SE6410, SE6420 |

| KR-8PK2145           |                                                                                      |
|----------------------|--------------------------------------------------------------------------------------|
| Profile: PK          | OEM: L115661                                                                         |
| Ribs/Width: 8        |                                                                                      |
| Pitch Length: 2145mm | Fitment Information:                                                                 |
| 8PK.1400             | 6100, 6200, 6300, 6400, 6506, 6600,<br>6800, 6900, SE6100, SE6200,<br>SE6300, SE6400 |















| KR-8PK2285           |                                                                          |
|----------------------|--------------------------------------------------------------------------|
| Profile: PK          | OEM: L115658                                                             |
| Ribs/Width: 8        |                                                                          |
| Pitch Length: 2285mm | Fitment Information:                                                     |
| SPY 1400             | 6200, 6400, 6506, 6600, 6800,<br>6900, SE6100, SE6200, SE6300,<br>SE6400 |

| KR-8PK2295           |                                    |
|----------------------|------------------------------------|
| Profile: PK          | OEM: L115659                       |
| Ribs/Widt