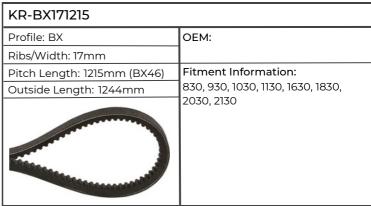

1400             | Forage Harvester 7200, 730, 7400, 7500, Tractor 5070, 5080, 5090, 5620, 5720, 5820, 6010, 6020, 6110, 6120, 6210, 6220, 6320, 6420, 6520, 6534, 6620, SE6010, SE6020, SE6110, SE6120, SE6220, SE6320, SE6420, SE6520, SE6620 |





| KR-AVX131400           |                                                  |
|------------------------|--------------------------------------------------|
| Profile: AVX13         | ОЕМ:                                             |
| Ribs/Width: 13mm       |                                                  |
| Pitch Length: 1382mm   | Fitment Information:                             |
| Outside Length: 1400mm | Combine Harvester 975 HYDRO/5, 986. 1075 HYDRO/5 |
|                        | 333, 10, 2 111 211 313                           |















| KR-VB171400                |                                                                |
|----------------------------|----------------------------------------------------------------|
| Profile: B                 | ОЕМ:                                                           |
| Ribs/Width: 17mm           |                                                                |
| Pitch Length: 1440mm (B55) | Fitment Information:                                           |
| Outside Length: 1469mm     | Combine Harvester 1066, 1068H,                                 |
|                            | 1072, 1075, 1075 HYDRO/5, 1167, 1169, 1174 HYDRO/5, 1175, 1178 |
|                            |                                                                |

| KR-VPE6025