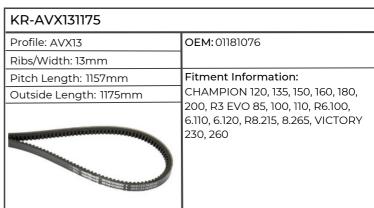

| KR-AVX131125           |                       |
|------------------------|-----------------------|
| Profile: AVX13         | OEM: 3218043R1        |
| Ribs/Width: 13mm       |                       |
| Pitch Length: 1107mm   | Fitment Information:  |
| Outside Length: 1125mm | 956, 1056, 1255, 1455 |
|                        |                       |