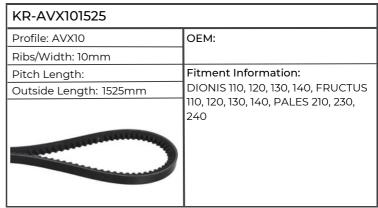

| KR-AVX101175           |                                                           |  |
|------------------------|-----------------------------------------------------------|--|
| Profile: AVX10         | ОЕМ:                                                      |  |
| Ribs/Width: 10mm       |                                                           |  |
| Pitch Length:          | Fitment Information:                                      |  |
| Outside Length: 1175mm | 1294, 1394, 1494, JX55, 60, 65, 70,                       |  |
|                        | 70U, 75, 80U, 85, 90U, 95, 100U,<br>JX1060C, 1070C, 1075C |  |
|                        |                                                           |  |