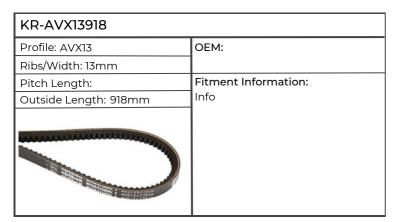

| Mini Excavator TC50  |
| Minimi Market Ma |                      |

#### Valtra-Valmet















| KR-AVX131325           |                            |
|------------------------|----------------------------|
| Profile: AVX13         | OEM: 2614B654, 3780603M91, |
| Ribs/Width: 13mm       | V684121325                 |
| Pitch Length:          | Fitment Information:       |
| Outside Length: 1325mm | Info                       |
|                        |                            |

















# Volvo







## Werklust









## Zetor



| KR-AVX131150           |                      |
|------------------------|----------------------|
| Profile: AVX13         | OEM: 62455705        |
| Ribs/Width: 13mm       |                      |
| Pitch Length: 1132mm   | Fitment Information: |
| Outside Length: 1150mm | Info                 |
|                        |