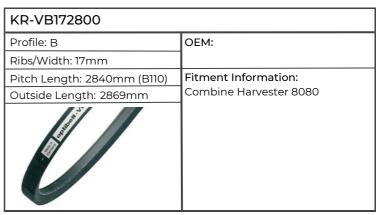

| 8160, 8260, 8360, 8560, M100, 115,  |
| The Name of Street, and the St | 135, 160, TM115, 125, 135, 150, 165 |



















| KR-AVX131285           |                              |
|------------------------|------------------------------|
| Profile: AVX13         | ОЕМ:                         |
| Ribs/Width: 13mm       | 1                            |
| Pitch Length: 1267mm   | Fitment Information:         |
| Outside Length: 1285mm | Combine Harvester 8060, 8070 |
|                        |                              |



















| KR-VPE6210             |                                    |
|------------------------|------------------------------------|
| Profile: AV10          | OEM: 5125884, 5140009              |
| Ribs/Width: 10mm       |                                    |
| Pitch Length:          | Fitment Information:               |
| Outside Length: 1015mm | 4635, 4835, 5635, 6635, 7635, L60, |
|                        | 65, 75, 85, 95, TL70, 80, 90, 100  |

| KR-VPE6336             |                                    |
|------------------------|------------------------------------|
| Profile:               | OEM: 84229205                      |
| Ribs/Width:            |                                    |
| Pitch Length:          | Fitment Information:               |
| Outside Length: 1715mm |