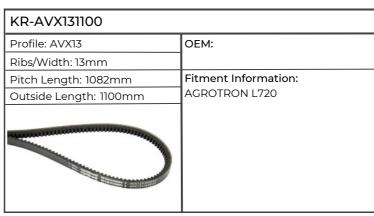

| KR-AVX131300                                                                                                                                                                                                                                                                                                                                                                                                                                                                                                                                                                                                                                                                                                                                                                                                                                                                                                                                                                                                                                                                                                                                                                                                                                                                                                                                                                                                                                                                                                                                                                                                                                                                                                                                                                                                                                                                                                                                                                                                                                                                                                                   |                                                            |
|--------------------------------------------------------------------------------------------------------------------------------------------------------------------------------------------------------------------------------------------------------------------------------------------------------------------------------------------------------------------------------------------------------------------------------------------------------------------------------------------------------------------------------------------------------------------------------------------------------------------------------------------------------------------------------------------------------------------------------------------------------------------------------------------------------------------------------------------------------------------------------------------------------------------------------------------------------------------------------------------------------------------------------------------------------------------------------------------------------------------------------------------------------------------------------------------------------------------------------------------------------------------------------------------------------------------------------------------------------------------------------------------------------------------------------------------------------------------------------------------------------------------------------------------------------------------------------------------------------------------------------------------------------------------------------------------------------------------------------------------------------------------------------------------------------------------------------------------------------------------------------------------------------------------------------------------------------------------------------------------------------------------------------------------------------------------------------------------------------------------------------|------------------------------------------------------------|
| Profile: AVX13                                                                                                                                                                                                                                                                                                                                                                                                                                                                                                                                                                                                                                                                                                                                                                                                                                                                                                                                                                                                                                                                                                                                                                                                                                                                                                                                                                                                                                                                                                                                                                                                                                                                                                                                                                                                                                                                                                                                                                                                                                                                                                                 | OEM:                                                       |
| Ribs/Width: 13mm                                                                                                                                                                                                                                                                                                                                                                                                                                                                                                                                                                                                                                                                                                                                                                                                                                                                                                                                                                                                                                                                                                                                                                                                                                                                                                                                                                                                                                                                                                                                                                                                                                                                                                                                                                                                                                                                                                                                                                                                                                                                                                               | 1                                                          |
| Pitch Length: 1282mm                                                                                                                                                                                                                                                                                                                                                                                                                                                                                                                                                                                                                                                                                                                                                                                                                                                                                                                                                                                                                                                                                                                                                                                                                                                                                                                                                                                                                                                                                                                                                                                                                                                                                                                                                                                                                                                                                                                                                                                                                                                                                                           | Fitment Information:                                       |
| Outside Length: 1300mm                                                                                                                                                                                                                                                                                                                                                                                                                                                                                                                                                                                                                                                                                                                                                                                                                                                                                                                                                                                                                                                                                                                                                                                                                                                                                                                                                                                                                                                                                                                                                                                                                                                                                                                                                                                                                                                                                                                                                                                                                                                                                                         | AGROPLUS 75, AGROTRON 80MK3,                               |
|                                                                                                                                                                                                                                                                                                                                                                                                                                                                                                                                                                                                                                                                                                                                                                                                                                                                                                                                                                                                                                                                                                                                                                                                                                                                                                                                                                                                                                                                                                                                                                                                                                                                                                                                                                                                                                                                                                                                                                                                                                                                                                                                | 85MK3, 90MK3, 100MK2, 100MK3, 105MK2, AGROTRON 4.70, 4.80, |
| TARABARAN MARANA | 4.85, 4.90, 4.95, 6.01, DX250                              |
|                                                                                                                                                                                                                                                                                                                                                                                                                                                                                                                                                                                                                                                                                                                                                                                                                                                                                                                                                                                                                                                                                                                                                                                                                                                                                                                                                                                                                                                                                                                                                                                                                                                                                                                                                                                                                                                                                                                                                                                                                                                                                                                                |                                                            |