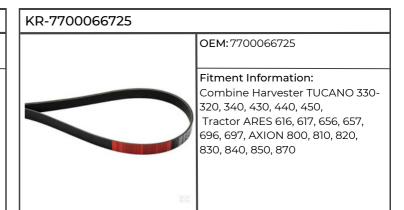

|
| Ribs/Width: 13mm       |                                  |
| Pitch Length:          | Fitment Information:             |
| Outside Length: 1015mm | 5120, 5130, MX100, 110, 120, 135 |
|                        |                                  |









| KR-X696623200000AB |                               |
|--------------------|-------------------------------|
| Profile: AVX13     | OEM: 235414A1                 |
| Ribs/Width:        |                               |
| Pitch Length:      | Fitment Information:          |
| Outside Length:    | Combine Harvester 2365, 2366, |
|                    | 2388                          |











# Challenger





#### Claas



#### OEM: 7700063621

Fitment Information: ARES 547, 557, 567, 577, CELTIS 426, 436, 446, 456









| KR-8PK2285           |                                                                 |
|----------------------|-----------------------------------------------------------------|
| Profile: PK          | ОЕМ:                                                            |
| Ribs/Width: 8        |                                                                 |
| Pitch Length: 2285mm | Fitment Information:                                            |
| SPK 1400             | Combine Harvester LEXION 410-<br>405, 430-410, 430-415, 460-440 |

| KR-8PK2295           |                                                                                                         |
|----------------------|------------------------------------------------------------------------------------------