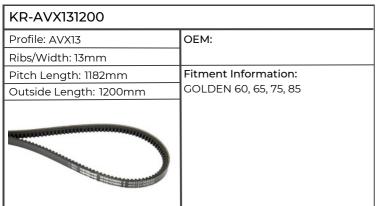

| KR-AVX131000           |                                              |  |
|------------------------|----------------------------------------------|--|
| Profile: AVX13         | ОЕМ:                                         |  |
| Ribs/Width: 13mm       | ]                                            |  |
| Pitch Length: 982mm    | Fitment Information:                         |  |
| Outside Length: 1000mm | 5140, 5150, 5240, 5250, CS110,<br>MX150, 170 |  |
|                        |                                              |  |