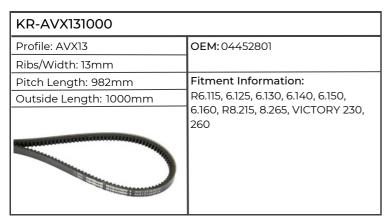

| KR-AVX131000                                                                                                                                                                                                                                                                                                                                                                                                                                                                                                                                                                                                                                                                                                                                                                                                                                                                                                                                                                                                                                                                                                                                                                                                                                                                                                                                                                                                                                                                                                                                                                                                                                                                                                                                                                                                                                                                                                                                                                                                                                                                                                                   |                                                                           |
|--------------------------------------------------------------------------------------------------------------------------------------------------------------------------------------------------------------------------------------------------------------------------------------------------------------------------------------------------------------------------------------------------------------------------------------------------------------------------------------------------------------------------------------------------------------------------------------------------------------------------------------------------------------------------------------------------------------------------------------------------------------------------------------------------------------------------------------------------------------------------------------------------------------------------------------------------------------------------------------------------------------------------------------------------------------------------------------------------------------------------------------------------------------------------------------------------------------------------------------------------------------------------------------------------------------------------------------------------------------------------------------------------------------------------------------------------------------------------------------------------------------------------------------------------------------------------------------------------------------------------------------------------------------------------------------------------------------------------------------------------------------------------------------------------------------------------------------------------------------------------------------------------------------------------------------------------------------------------------------------------------------------------------------------------------------------------------------------------------------------------------|---------------------------------------------------------------------------|
| Profile: AVX13                                                                                                                                                                                                                                                                                                                                                                                                                                                                                                                                                                                                                                                                                                                                                                                                                                                                                                                                                                                                                                                                                                                                                                                                                                                                                                                                                                                                                                                                                                                                                                                                                                                                                                                                                                                                                                                                                                                                                                                                                                                                                                                 | OEM: 01180848, 04452801                                                   |
| Ribs/Width: 13mm                                                                                                                                                                                                                                                                                                                                                                                                                                                                                                                                                                                                                                                                                                                                                                                                                                                                                                                                                                                                                                                                                                                                                                                                                                                                                                                                                                                                                                                                                                                                                                                                                                                                                                                                                                                                                                                                                                                                                                                                                                                                                                               |                                                                           |
| Pitch Length: 982mm                                                                                                                                                                                                                                                                                                                                                                                                                                                                                                                                                                                                                                                                                                                                                                                                                                                                                                                                                                                                                                                                                                                                                                                                                                                                                                                                                                                                                                                                                                                                                                                                                                                                                                                                                                                                                                                                                                                                                                                                                                                                                                            | Fitment Information:                                                      |
| Outside Length: 1000mm                                                                                                                                                                                                                                                                                                                                                                                                                                                                                                                                                                                                                                                                                                                                                                                                                                                                                                                                                                                                                                                                                                                                                                                                                                                                                                                                                                                                                                                                                                                                                                                                                                                                                                                                                                                                                                                                                                                                                                                                                                                                                                         | AGROSTAR FREISICHT 4.68, 4.78, 6.08,<br>6.28, 6.38, AGROTRON 108 NEW, 118 |
|                                                                                                                                                                                                                                                                                                                                                                                                                                                                                                                                                                                                                                                                                                                                                                                                                                                                                                                                                                                                                                                                                                                                                                                                                                                                                                                                                                                                                                                                                                                                                                                                                                                                                                                                                                                                                                                                                                                                                                                                                                                                                                                                | NEW, 120 NEW, 128 NEW, 130 NEW,                                           |
| THE REAL PROPERTY OF THE PERSON OF THE PERSO | 150 NEW, 210 NEW, 215NEW 230MK2,                                          |
|                                                                                                                                                                                                                                                                                                                                                                                                                                                                                                                                                                                                                                                                                                                                                                                                                                                                                                                                                                                                                                                                                                                                                                                                                                                                                                                                                                                                                                                                                                                                                                                                                                                                                                                                                                                                                                                                                                                                                                                                                                                                                                                                | 230MK3, 235 NEW, 260MK2, 260MK3, 265, AGROTRON K430, K610.                |
|                                                                                                                                                                                                                                                                                                                                                                                                                                                                                                                                                                                                                                                                                                                                                                                                                                                                                                                                                                                                                                                                                                                                                                                                                                                                                                                                                                                                                                                                                                                                                                                                                                                                                                                                                                                                                                                                                                                                                                                                                                                                                                                                | AGROTRON M600, M610, M620,                                                |
| AND STATE OF THE S | AGROXTRA 4.47, 4.57, 6.07, 6.17                                           |
|                                                                                                                                                                                                                                                                                                                                                                                                                                                                                                                                                                                                                                                                                                                                                                                                                                                                                                                                                                                                                                                                                                                                                                                                                                                                                                                                                                                                                                                                                                                                                                                                                                                                                                                                                                                                                                                                                                                                                                                                                                                                                                                                |                                                                           |