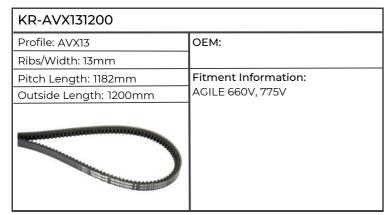

|
|------------------------|---------------------------------------|
| Profile: AVX10         | ОЕМ:                                  |
| Ribs/Width: 10mm       |                                       |
| Pitch Length: 1460mm   | Fitment Information:                  |
| Outside Length: 1475mm | R654, R684, R754, R784, R854,<br>R955 |
|                        |                                       |

| KR-AVX101500           |                      |
|------------------------|----------------------|
| Profile: AVX10         | ОЕМ:                 |
| Ribs/Width: 10mm       |                      |
| Pitch Length:          | Fitment Information: |
| Outside Length: 1500mm | R955                 |
|                        |                      |

















| KR-AVX131250           |                                                                                                                                                                                         |
|------------------------|-----------------------------------------------------------------------------------------------------------------------------------------------------------------------------------------|
| Profile: AVX13         | ОЕМ:                                                                                                                                                                                    |
| Ribs/Width: 13mm       |