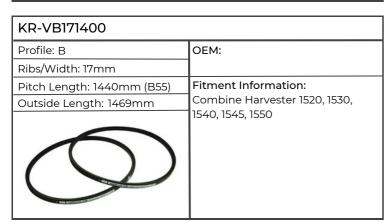

| KR-VB171400                |                               |
|----------------------------|-------------------------------|
| Profile: B                 | OEM: 0007501932               |
| Ribs/Width: 17mm           |                               |
| Pitch Length: 1440mm (B55) | Fitment Information:          |
| Outside Length: 1469mm     | Self Propelled Forager JAGUAR |
|                            | 680-675, 690-685, 695-685SL   |