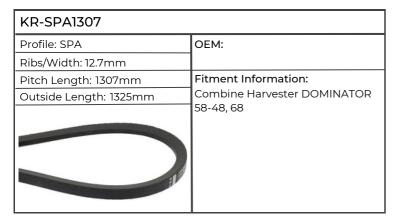

|
| Outside Length: 1325mm | Combine Harvester COMMANDOR 114, 115, 228-116, DOMINATOR 68, 78, 88, 98, 118- 108, MEGA 202, 204-203, Self Propelled Forager JAGUAR 675, 680, 680-675, 685, 685SL, 690, 690SL, 690-685, 695SL, 695-685SL |



| KR-AVX131500           |                              |
|------------------------|------------------------------|
| Profile: AVX13         | ОЕМ:                         |
| Ribs/Width: 13mm       |                              |
| Pitch Length: 1482mm   | Fitment Information:         |
| Outside Length: 1500mm | Combine Harvester LEXION 570 |
|                        |                              |















| KR-VB171400                |                               |
|----------------------------|-------------------------------|
| Profile: B                 | OEM: 0007501932               |
| Ribs/Width: 17mm           |                               |
| Pitch Length: 1440mm (B55) | Fitment Information:          |
| Outside Length: 1469mm     | Self Propelled Forager JAGUAR |
|                            | 680-675, 690-685, 695-685SL   |



| KR-VPE6318             |                           |
|------------------------|---------------------------|
| Profile:               | OEM: 7700062485           |
| Ribs/Width: 8          |                           |
| Pitch Length:          | Fitment Information:      |
| Outside Length: 2710mm | CELTIS 426, 436, 446, 456 |
|