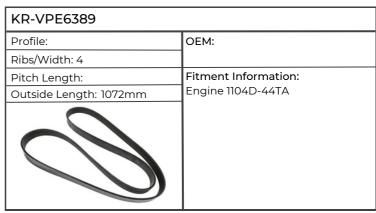

5, 160, T9010, 9020, TG210, 230,<br>255, 285, TM110, 115, 120, 125, 130,<br>135, 140, 150, 155, 165, 175, 180, 190,<br>TV140 |



# Perkins















| KR-VPE6175             |                                                              |
|------------------------|--------------------------------------------------------------|
| Profile: AVX13         | ОЕМ:                                                         |
| Ribs/Width: 13mm       |                                                              |
| Pitch Length:          | Fitment Information:                                         |
| Outside Length: 1416mm | Engine 1004-4T, 1004-40T, 1004-                              |
|                        | 40TWG, 1006-6, 1006-6T, 1006-<br>60NA, 1006-60T, 1104C-E44TA |



















| KR-VPE6394             |                                |
|------------------------|--------------------------------|
| Profile:               | ОЕМ:                           |
| Ribs/Width: 4          |                                |
| Pitch Length:          | Fitment Information:           |
| Outside Length: 1122mm | Engine 1104C-44TA, 1104C-44TA, |
|                        | 1104D-44TA, 1104D-E44TA        |

| KR-VPE6395             |                              |
|------------------------|------------------------------|
| Profile:               | ОЕМ:                         |
| Ribs/Width: 4          |                              |
| Pitch Length:          | Fitment Information:         |
| Outside Length: 1159mm | Engine 1104D-44T, 1104D-44TA |
|                        |