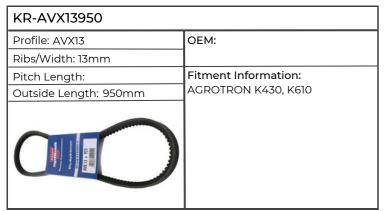

| KR-AVX131000                                                                                                                                                                                                                                                                                                                                                                                                                                                                                                                                                                                                                                                                                                                                                                                                                                                                                                                                                                                                                                                                                                                                                                                                                                                                                                                                                                                                                                                                                                                                                                                                                                                                                                                                                                                                                                                                                                                                                                                                                                                                                                                   |                                                                           |
|--------------------------------------------------------------------------------------------------------------------------------------------------------------------------------------------------------------------------------------------------------------------------------------------------------------------------------------------------------------------------------------------------------------------------------------------------------------------------------------------------------------------------------------------------------------------------------------------------------------------------------------------------------------------------------------------------------------------------------------------------------------------------------------------------------------------------------------------------------------------------------------------------------------------------------------------------------------------------------------------------------------------------------------------------------------------------------------------------------------------------------------------------------------------------------------------------------------------------------------------------------------------------------------------------------------------------------------------------------------------------------------------------------------------------------------------------------------------------------------------------------------------------------------------------------------------------------------------------------------------------------------------------------------------------------------------------------------------------------------------------------------------------------------------------------------------------------------------------------------------------------------------------------------------------------------------------------------------------------------------------------------------------------------------------------------------------------------------------------------------------------|---------------------------------------------------------------------------|
| Profile: AVX13                                                                                                                                                                                                                                                                                                                                                                                                                                                                                                                                                                                                                                                                                                                                                                                                                                                                                                                                                                                                                                                                                                                                                                                                                                                                                                                                                                                                                                                                                                                                                                                                                                                                                                                                                                                                                                                                                                                                                                                                                                                                                                                 | OEM: 01180848, 04452801                                                   |
| Ribs/Width: 13mm                                                                                                                                                                                                                                                                                                                                                                                                                                                                                                                                                                                                                                                                                                                                                                                                                                                                                                                                                                                                                                                                                                                                                                                                                                                                                                                                                                                                                                                                                                                                                                                                                                                                                                                                                                                                                                                                                                                                                                                                                                                                                                               |                                                                           |
| Pitch Length: 982mm                                                                                                                                                                                                                                                                                                                                                                                                                                                                                                                                                                                                                                                                                                                                                                                                                                                                                                                                                                                                                                                                                                                                                                                                                                                                                                                                                                                                                                                                                                                                                                                                                                                                                                                                                                                                                                                                                                                                                                                                                                                                                                            | Fitment Information:                                                      |
| Outside Length: 1000mm                                                                                                                                                                                                                                                                                                                                                                                                                                                                                                                                                                                                                                                                                                                                                                                                                                                                                                                                                                                                                                                                                                                                                                                                                                                                                                                                                                                                                                                                                                                                                                                                                                                                                                                                                                                                                                                                                                                                                                                                                                                                                                         | AGROSTAR FREISICHT 4.68, 4.78, 6.08,<br>6.28, 6.38, AGROTRON 108 NEW, 118 |
|                                                                                                                                                                                                                                                                                                                                                                                                                                                                                                                                                                                                                                                                                                                                                                                                                                                                                                                                                                                                                                                                                                                                                                                                                                                                                                                                                                                                                                                                                                                                                                                                                                                                                                                                                                                                                                                                                                                                                                                                                                                                                                                                | NEW, 120 NEW, 128 NEW, 130 NEW,                                           |
| THE REAL PROPERTY OF THE PERSON OF THE PERSO | 150 NEW, 210 NEW, 215NEW 230MK2,                                          |
|                                                                                                                                                                                                                                                                                                                                                                                                                                                                                                                                                                                                                                                                                                                                                                                                                                                                                                                                                                                                                                                                                                                                                                                                                                                                                                                                                                                                                                                                                                                                                                                                                                                                                                                                                                                                                                                                                                                                                                                                                                                                                                                                | 230MK3, 235 NEW, 260MK2, 260MK3, 265, AGROTRON K430, K610.                |
|                                                                                                                                                                                                                                                                                                                                                                                                                                                                                                                                                                                                                                                                                                                                                                                                                                                                                                                                                                                                                                                                                                                                                                                                                                                                                                                                                                                                                                                                                                                                                                                                                                                                                                                                                                                                                                                                                                                                                                                                                                                                                                                                | AGROTRON M600, M610, M620,                                                |
| AND STATE OF THE S | AGROXTRA 4.47, 4.57, 6.07, 6.17                                           |
|                                                                                                                                                                                                                                                                                                                                                                                                                                                                                                                                                                                                                                                                                                                                                                                                                                                                                                                                                                                                                                                                                                                                                                                                                                                                                                                                                                                                                                                                                                                                                                                                                                                                                                                                                                                                                                                                                                                                                                                                                                                                                                                                |                                                                           |