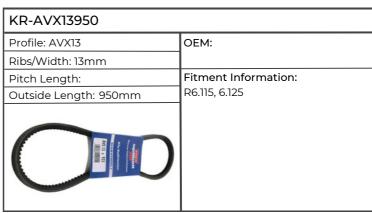

| KR-AVX131000           |                                              |  |
|------------------------|----------------------------------------------|--|
| Profile: AVX13         | ОЕМ:                                         |  |
| Ribs/Width: 13mm       | ]                                            |  |
| Pitch Length: 982mm    | Fitment Information:                         |  |
| Outside Length: 1000mm | 5140, 5150, 5240, 5250, CS110,<br>MX150, 170 |  |
|                        |                                              |  |