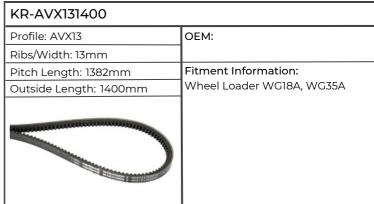

| KR-AVX131400           |                      |
|------------------------|----------------------|
| Profile: AVX13         | ОЕМ:                 |
| Ribs/Width: 13mm       |                      |
| Pitch Length: 1382mm   | Fitment Information: |
| Outside Length: 1400mm | CS110                |
|                        |                      |