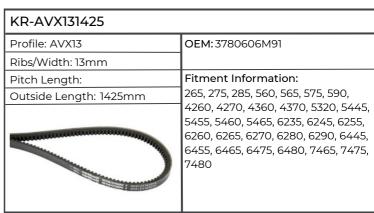

| KR-AVX131425           |                                        |
|------------------------|----------------------------------------|
| Profile: AVX13         | OEM: 3218952R1                         |
| Ribs/Width: 13mm       |                                        |
| Pitch Length:          | Fitment Information:                   |
| Outside Length: 1425mm | 946, 955, 956, 1046, 1055, 1056, 1246, |
|                        | 1255, 1455, CS68, 75, 120, 130, 150    |
|                        |                                        |