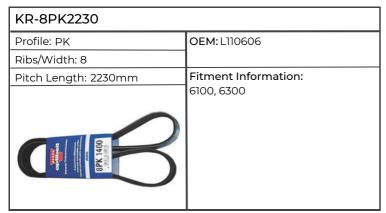

, 6310, 6320,<br>6410, 6420, SE6010, SE6020,<br>SE6110, SE6120, SE6210, SE6220,<br>SE6310, SE6320, SE6410, SE6420 |

| KR-8PK2145           |                                                                                      |
|----------------------|--------------------------------------------------------------------------------------|
| Profile: PK          | OEM: L115661                                                                         |
| Ribs/Width: 8        |                                                                                      |
| Pitch Length: 2145mm | Fitment Information:                                                                 |
| 8PK.1400             | 6100, 6200, 6300, 6400, 6506, 6600,<br>6800, 6900, SE6100, SE6200,<br>SE6300, SE6400 |















| KR-8PK2285           |                                                                          |
|----------------------|--------------------------------------------------------------------------|
| Profile: PK          | OEM: L115658                                                             |
| Ribs/Width: 8        |                                                                          |
| Pitch Length: 2285mm | Fitment Information:                                                     |
| SPY 1400             | 6200, 6400, 6506, 6600, 6800,<br>6900, SE6100, SE6200, SE6300,<br>SE6400 |

| KR-8PK2295           |                                    |
|----------------------|------------------------------------|
| Profile: PK          | OEM: L115659                       |
| Ribs/Wi