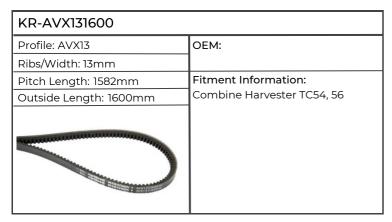

| KR-AVX131600           |                                                                                                                                                                                                             |
|------------------------|-------------------------------------------------------------------------------------------------------------------------------------------------------------------------------------------------------------|
| Profile: AVX13         | ОЕМ:                                                                                                                                                                                                        |
| Ribs/Width: 13mm       |                                                                                                                                                                                                             |
| Pitch Length: 1582mm   | Fitment Information:                                                                                                                                                                                        |
| Outside Length: 1600mm | AGROTRON 120MK2, 120MK3, 130                                                                                                                                                                                |
|                        | NEW, 135MK2, 135MK3, 140 NEW, 150.7 NEW, 150MK2, 150MK3, 155 NEW, 160MK2, 160MK3, 165 NEW, 165.7 NEW, 165MK3, 175MK2, 175MK3, 180.7, 200MK2, 200MK3, AGROTRON 6.20, 6.30, 6.45, DX4.70, TTV1130, 1145, 1160 |