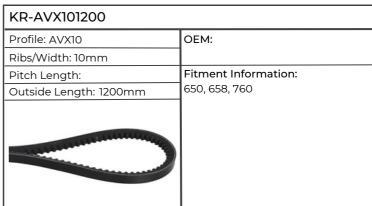

| KR-AVX101200           |                      |
|------------------------|----------------------|
| Profile: AVX10         | ОЕМ:                 |
| Ribs/Width: 10mm       |                      |
| Pitch Length:          | Fitment Information: |
| Outside Length: 1200mm | AGROPLUS 70, 80      |
|                        |                      |