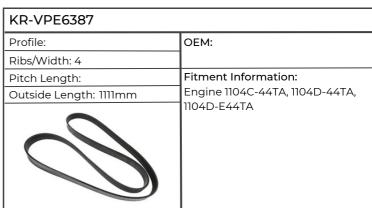

| 135, 160, T9010, 9020, TG210, 230,<br>255, 285, TM110, 115, 120, 125, 130,<br>135, 140, 150, 155, 165, 175, 180, 190,<br>TV140 |



# Perkins















| KR-VPE6175             |                                                              |
|------------------------|--------------------------------------------------------------|
| Profile: AVX13         | ОЕМ:                                                         |
| Ribs/Width: 13mm       |                                                              |
| Pitch Length:          | Fitment Information:                                         |
| Outside Length: 1416mm | Engine 1004-4T, 1004-40T, 1004-                              |
|                        | 40TWG, 1006-6, 1006-6T, 1006-<br>60NA, 1006-60T, 1104C-E44TA |



















| KR-VPE6394             |                                |
|------------------------|--------------------------------|
| Profile:               | ОЕМ:                           |
| Ribs/Width: 4          |                                |
| Pitch Length:          | Fitment Information:           |
| Outside Length: 1122mm | Engine 1104C-44TA, 1104C-44TA, |
|                        | 1104D-44TA, 1104D-E44TA        |

| KR-VPE6395             |                              |
|------------------------|------------------------------|
| Profile:               | ОЕМ:                         |
| Ribs/Width: 4          |                              |
| Pitch Length:          | Fitment Information:         |
| Outside Length: 1159mm | Engine 1104D-44T, 1104D-44TA |
|