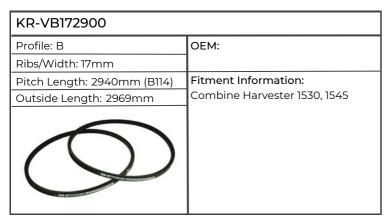

| 8160, 8260, 8360, 8560, M100, 115,  |
| The Name of Street, and the St | 135, 160, TM115, 125, 135, 150, 165 |



















| KR-AVX131285           |                              |
|------------------------|------------------------------|
| Profile: AVX13         | ОЕМ:                         |
| Ribs/Width: 13mm       | 1                            |
| Pitch Length: 1267mm   | Fitment Information:         |
| Outside Length: 1285mm | Combine Harvester 8060, 8070 |
|                        |                              |



















| KR-VPE6210             |                                    |
|------------------------|------------------------------------|
| Profile: AV10          | OEM: 5125884, 5140009              |
| Ribs/Width: 10mm       |                                    |
| Pitch Length:          | Fitment Information:               |
| Outside Length: 1015mm | 4635, 4835, 5635, 6635, 7635, L60, |
|                        | 65, 75, 85, 95, TL70, 80, 90, 100  |

| KR-VPE6336             |                                    |
|------------------------|------------------------------------|
| Profile:               | OEM: 84229205                      |
| Ribs/Width:            |                                    |
| Pitch Length:          | Fitment Information:               |
| Outside Length: 1715mm | T6