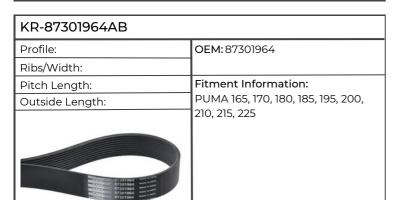

#### Case-IH

| KR-84811C1                                                                                                                                                                                                                                                                                                                                                                                                                                                                                                                                                                                                                                                                                                                                                                                                                                                                                                                                                                                                                                                                                                                                                                                                                                                                                                                                                                                                                                                                                                                                                                                                                                                                                                                                                                                                                                                                                                                                                                                                                                                                                                                     |                        |  |
|--------------------------------------------------------------------------------------------------------------------------------------------------------------------------------------------------------------------------------------------------------------------------------------------------------------------------------------------------------------------------------------------------------------------------------------------------------------------------------------------------------------------------------------------------------------------------------------------------------------------------------------------------------------------------------------------------------------------------------------------------------------------------------------------------------------------------------------------------------------------------------------------------------------------------------------------------------------------------------------------------------------------------------------------------------------------------------------------------------------------------------------------------------------------------------------------------------------------------------------------------------------------------------------------------------------------------------------------------------------------------------------------------------------------------------------------------------------------------------------------------------------------------------------------------------------------------------------------------------------------------------------------------------------------------------------------------------------------------------------------------------------------------------------------------------------------------------------------------------------------------------------------------------------------------------------------------------------------------------------------------------------------------------------------------------------------------------------------------------------------------------|------------------------|--|
| Profile:                                                                                                                                                                                                                                                                                                                                                                                                                                                                                                                                                                                                                                                                                                                                                                                                                                                                                                                                                                                                                                                                                                                                                                                                                                                                                                                                                                                                                                                                                                                                                                                                                                                                                                                                                                                                                                                                                                                                                                                                                                                                                                                       | OEM: 84811C1           |  |
| Ribs/Width:                                                                                                                                                                                                                                                                                                                                                                                                                                                                                                                                                                                                                                                                                                                                                                                                                                                                                                                                                                                                                                                                                                                                                                                                                                                                                                                                                                                                                                                                                                                                                                                                                                                                                                                                                                                                                                                                                                                                                                                                                                                                                                                    |                        |  |
| Pitch Length:                                                                                                                                                                                                                                                                                                                                                                                                                                                                                                                                                                                                                                                                                                                                                                                                                                                                                                                                                                                                                                                                                                                                                                                                                                                                                                                                                                                                                                                                                                                                                                                                                                                                                                                                                                                                                                                                                                                                                                                                                                                                                                                  | Fitment Information:   |  |
| Outside Length:                                                                                                                                                                                                                                                                                                                                                                                                                                                                                                                                                                                                                                                                                                                                                                                                                                                                                                                                                                                                                                                                                                                                                                                                                                                                                                                                                                                                                                                                                                                                                                                                                                                                                                                                                                                                                                                                                                                                                                                                                                                                                                                | 5120, 5130, 5140, 5150 |  |
| NADALAN MARKATANA MARKATAN |                        |  |

| KR-8PK1460           |                                    |
|----------------------|------------------------------------|
| Profile: PK          | OEM:J911562                        |
| Ribs/Width: 8        |                                    |
| Pitch Length: 1460mm | Fitment Information:               |
| Outside Length:      | 5130, 5140, 5150, 5250, MX150, 170 |
| Oph Mag              |                                    |

| KR-8PK1500           |                                  |  |
|----------------------|----------------------------------|--|
| Profile: PK          | ОЕМ: J911558                     |  |
| Ribs/Width: 8        |                                  |  |
| Pitch Length: 1500mm | Fitment Information:             |  |
| Outside Length:      | 5120, 5130, MX100, 110, 120, 135 |  |
| 8 PK 1400            |                                  |  |

| KR-8PK1549           |                                                                                        |  |
|----------------------|----------------------------------------------------------------------------------------|--|
| Profile: PK          | OEM: J911563                                                                           |  |
| Ribs/Width: 8        |                                                                                        |  |
| Pitch Length: 1549mm | Fitment Information:                                                                   |  |
| Outside Length:      | MAXXUM 100, 110, 115, 120, 125, 130,                                                   |  |
| 8 RPK 1400           | 135, 140, 145, 150, MXU100, 110, 115, 125, 130, 135, PUMA 115, 125, 130, 140, 145, 155 |  |

| KR-8PK1740           |                      |  |
|----------------------|----------------------|--|
| Profile: PK          | OEM: J911580         |  |
| Ribs/Width: 8        |                      |  |
| Pitch Length: 1740mm | Fitment Information: |  |
| Outside Length:      | Wheel Loader 621B    |  |
| BPK 1400             |                      |  |