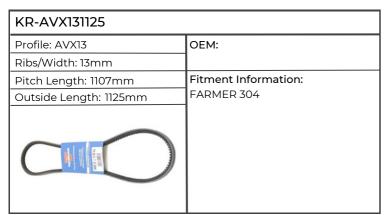

| KR-AVX131125           |                       |
|------------------------|-----------------------|
| Profile: AVX13         | OEM: 3218043R1        |
| Ribs/Width: 13mm       |                       |
| Pitch Length: 1107mm   | Fitment Information:  |
| Outside Length: 1125mm | 956, 1056, 1255, 1455 |
|                        |                       |