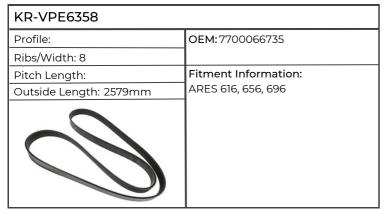

| KR-VPE6334             |                              |
|------------------------|------------------------------|
| Profile: PK            | OEM: 7700050644              |
| Ribs/Width: 8          |                              |
| Pitch Length:          | Fitment Information:         |
| Outside Length: 2515mm | ARES 725, 735, 815, 825, 836 |
|                        |                              |