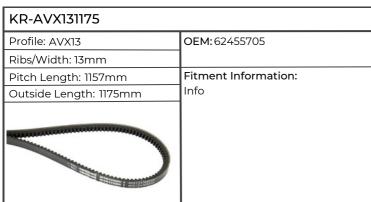

131325           |                            |
|------------------------|----------------------------|
| Profile: AVX13         | OEM: 2614B654, 3780603M91, |
| Ribs/Width: 13mm       | V684121325                 |
| Pitch Length:          | Fitment Information:       |
| Outside Length: 1325mm | Info                       |
|                        |                            |

















# Volvo







## Werklust









## Zetor



| KR-AVX131150           |                      |
|------------------------|----------------------|
| Profile: AVX13         | OEM: 62455705        |
| Ribs/Width: 13mm       |                      |
| Pitch Length: 1132mm   | Fitment Information: |
| Outside Length: 1150mm | Info                 |
|                        |                      |