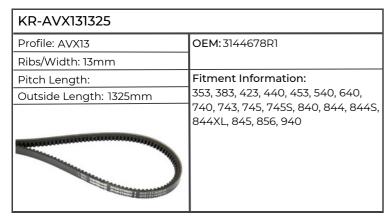

| KR-AVX131325           |                                                                                                                                                                                                          |
|------------------------|----------------------------------------------------------------------------------------------------------------------------------------------------------------------------------------------------------|
| Profile: AVX13         | OEM: 0001336301                                                                                                                                                                                          |
| Ribs/Width: 13mm       |                                                                                                                                                                                                          |
| Pitch Length:          | Fitment Information:                                                                                                                                                                                     |
| Outside Length: 1325mm | Combine Harvester COMMANDOR 114, 115, 228-116, DOMINATOR 68, 78, 88, 98, 118- 108, MEGA 202, 204-203, Self Propelled Forager JAGUAR 675, 680, 680-675, 685, 685SL, 690, 690SL, 690-685, 695SL, 695-685SL |