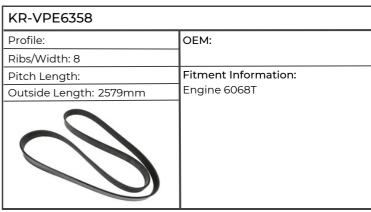

|
| Pitch Length:          | Fitment Information:                                                                                                                                                                                                                                        |
| Outside Length: 1340mm | Engine 3029, 3179, 4239, 6303, 6329,<br>Tractor 840, 940, 1040, 1140, 1350,<br>1550, 1640, 1750, 1840, 1850, 1950,<br>2040, 2140, 2150, 2155, 2240, 2255,<br>2355, 3120, 3130, 5103, 5105, 5203,<br>5205, 5220, 5300, 5303, 5310, 5320,<br>5400, 5403, 5410 |



















| KR-532085610 |                                                                                                                                                                                                                                                                                                                                                                         |
|--------------|-------------------------------------------------------------------------------------------------------------------------------------------------------------------------------------------------------------------------------------------------------------------------------------------------------------------------------------------------------------------------|
|              | OEM: AL157596