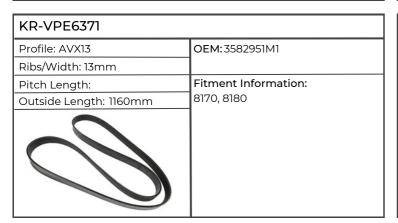

Profile: XPA                           | OEM: V32889500       |
| Ribs/Width:                            |                      |
| Pitch Length:                          | Fitment Information: |
| Outside Length:                        | 4435, 4445, 4455     |
| be opibel AGRU PUWER OPIBER AGRO POWER |                      |













| KR-VPE6175             |                                     |
|------------------------|-------------------------------------|
| Profile: AVX13         | OEM: 3780138M91                     |
| Ribs/Width: 13mm       |                                     |
| Pitch Length:          | Fitment Information:                |
| Outside Length: 1416mm | 6235, 6245, 6255, 6260, 6265, 6270, |
|                        | 6280, 6290, 6460, 6470              |





| KR-VPE6383             |                              |
|------------------------|------------------------------|
| Profile:               | OEM: 4284908M1, 4284908M2    |
| Ribs/Width: 4          |                              |
| Pitch Length:          | Fitment Information:         |
| Outside Length: 1044mm | 5445, 5455, 5460, 6445, 6455 |
|                        |                              |

| KR-VPE6384             |                                     |
|------------------------|-------------------------------------|
| Profile:               | OEM: 4285560M3                      |
| Ribs/Width: 8          | 1                                   |
| Pitch Length:          | Fitment Information:                |
| Outside Length: 1594mm | 5465, 5475, 6465, 6475, 6480, 7465, |
|