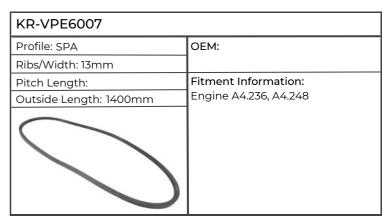

| KR-8PK1460           |                                    |
|----------------------|------------------------------------|
| Profile: PK          | OEM:J911562                        |
| Ribs/Width: 8        |                                    |
| Pitch Length: 1460mm | Fitment Information:               |
| Outside Length:      | 5130, 5140, 5150, 5250, MX150, 170 |
| Oph Mag              |                                    |