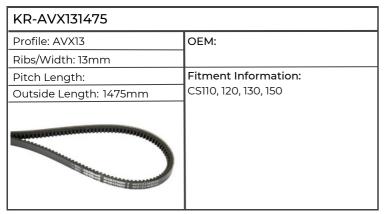

|
| Profile: AVX13         | ОЕМ:                 |
| Ribs/Width: 13mm       |                      |
| Pitch Length: 1382mm   | Fitment Information: |
| Outside Length: 1400mm | CS110                |
|                        |                      |

| KR-AVX131425           |                                        |
|------------------------|----------------------------------------|
| Profile: AVX13         | OEM: 3218952R1                         |
| Ribs/Width: 13mm       |                                        |
| Pitch Length:          | Fitment Information:                   |
| Outside Length: 1425mm | 946, 955, 956, 1046, 1055, 1056, 1246, |
|                        | 1255, 1455, CS68, 75, 120, 130, 150    |
|                        |                                        |

















| KR-VPE6170             |                                  |
|------------------------|----------------------------------|
| Profile: AV13          | OEM: A184652                     |
| Ribs/Width: 13mm       |                                  |
| Pitch Length:          | Fitment Information:             |
| Outside Length: 1015mm | 5120, 5130, MX100, 110, 120, 135 |
|                        |                                  |









| KR-X696623200000AB |                               |
|--------------------|-------------------------------|
| Profile: AVX13     | OEM: 235414A1                 |
| Ribs/Width:        |                               |
| Pitch Length:      | Fitment Information:          |
| Outside Length:    | Combine Harvester 2365, 2366, |
|