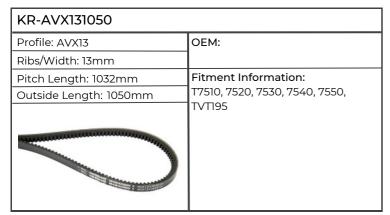

| KR-AVX131050                                   |                                     |
|------------------------------------------------|-------------------------------------|
| Profile: AVX13                                 | OEM:1806189C1                       |
| Ribs/Width: 13mm                               |                                     |
| Pitch Length: 1032mm                           | Fitment Information:                |
| Outside Length: 1050mm                         | 956, 1056, 1255, 1455, CVX140, 150, |
|                                                | 160, 175, 195, 1195                 |
| - ALIMAN AND AND AND AND AND AND AND AND AND A |                                     |
|                                                |                                     |
|                                                |                                     |

| KR-AVX131050           |                           |
|------------------------|---------------------------|
| Profile: AVX13         | ОЕМ:                      |
| Ribs/Width: 13mm       |                           |
| Pitch Length: 1032mm   | Fitment Information:      |
| Outside Length: 1050mm | AGROXTRA 4.07, 4.17, M640 |
|                        |                           |