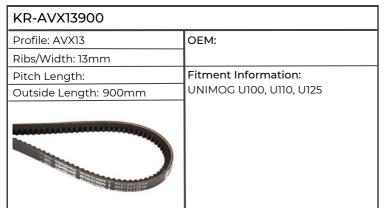

| KR-AVX131000           |                                              |  |
|------------------------|----------------------------------------------|--|
| Profile: AVX13         | ОЕМ:                                         |  |
| Ribs/Width: 13mm       | ]                                            |  |
| Pitch Length: 982mm    | Fitment Information:                         |  |
| Outside Length: 1000mm | 5140, 5150, 5240, 5250, CS110,<br>MX150, 170 |  |
|                        |                                              |  |