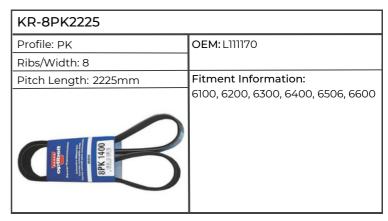

| KR-8PK2315           |                                       |
|----------------------|---------------------------------------|
| Profile: PK          | OEM:                                  |
| Ribs/Width: 8        |                                       |
| Pitch Length: 2315mm | Fitment Information:                  |
| SPK 1400             | Combine Harvester LEXION 560-<br>540, |