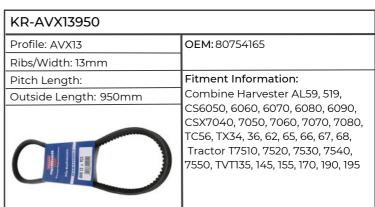

| KR-AVX131350           |                                      |
|------------------------|--------------------------------------|
| Profile: AVX13         | OEM: 241191820, 2.4119.182.0         |
| Ribs/Width: 13mm       |                                      |
| Pitch Length: 1332mm   | Fitment Information:                 |
| Outside Length: 1350mm | 6120.4, 6130.4, 6135G, 6140, 6140.4, |
|                        | 6150.4, 6155G, 6160.4, 6175G, 6185G, |
|                        | 6205G, 7230TTV, 7250TTV,             |
|                        | AGROTRON M410, 420, 610, 615, 625,   |
|                        | 640, 650, AGROTRON TTV410, 420,      |
|                        | 430, 610, 620, 630, DX230            |
|                        |                                      |
|                        |                                      |