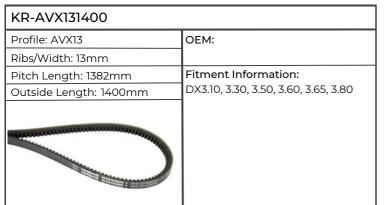

| KR-AVX131400           |                      |
|------------------------|----------------------|
| Profile: AVX13         | ОЕМ:                 |
| Ribs/Width: 13mm       |                      |
| Pitch Length: 1382mm   | Fitment Information: |
| Outside Length: 1400mm | CS110                |
|                        |                      |