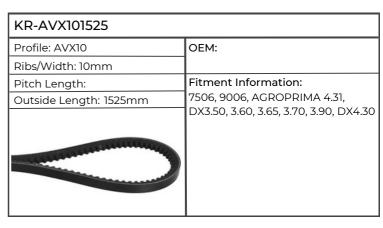

| KR-AVX101550                            |  |
|-----------------------------------------|--|
| OEM:                                    |  |
|                                         |  |
| Fitment Information:                    |  |
| Engine F3L912, F3L913, F4L912,          |  |
| F4L913, F5L912, F6L912, F6L913,         |  |
| Tractor 8006, 10006, AGROPRIMA          |  |
| 4.31, AGROXTRA 3.57, 4.07, 4.17,        |  |
| DX85, 90, 110, 120, DX3.10, 3.30, 3.5,0 |  |
| 3.60, 3.65, 3.70, 3.80, 3.90, DX4.10,   |  |
| 4.17, 4.30, DX6.10, 6.30                |  |
|                                         |  |
|                                         |  |