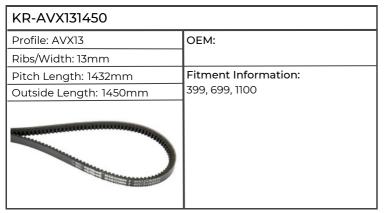

| KR-AVX131500           |                              |
|------------------------|------------------------------|
| Profile: AVX13         | ОЕМ:                         |
| Ribs/Width: 13mm       |                              |
| Pitch Length: 1482mm   | Fitment Information:         |
| Outside Length: 1500mm | Combine Harvester LEXION 570 |
|                        |                              |