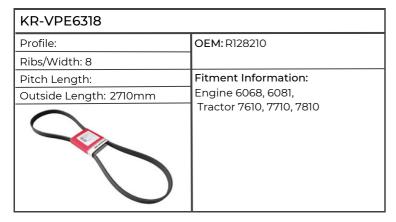

| KR-VPE6318             |                           |
|------------------------|---------------------------|
| Profile:               | OEM: 7700062485           |
| Ribs/Width: 8          |                           |
| Pitch Length:          | Fitment Information:      |
| Outside Length: 2710mm | CELTIS 426, 436, 446, 456 |
|                        |                           |