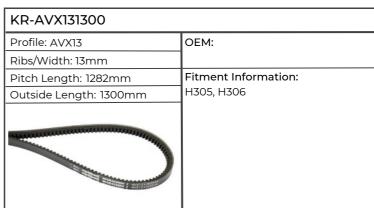

| KR-AVX131300                                                                                                                                                                                                                                                                                                                                                                                                                                                                                                                                                                                                                                                                                                                                                                                                                                                                                                                                                                                                                                                                                                                                                                                                                                                                                                                                                                                                                                                                                                                                                                                                                                                                                                                                                                                                                                                                                                                                                                                                                                                                                                                   |                                                            |
|--------------------------------------------------------------------------------------------------------------------------------------------------------------------------------------------------------------------------------------------------------------------------------------------------------------------------------------------------------------------------------------------------------------------------------------------------------------------------------------------------------------------------------------------------------------------------------------------------------------------------------------------------------------------------------------------------------------------------------------------------------------------------------------------------------------------------------------------------------------------------------------------------------------------------------------------------------------------------------------------------------------------------------------------------------------------------------------------------------------------------------------------------------------------------------------------------------------------------------------------------------------------------------------------------------------------------------------------------------------------------------------------------------------------------------------------------------------------------------------------------------------------------------------------------------------------------------------------------------------------------------------------------------------------------------------------------------------------------------------------------------------------------------------------------------------------------------------------------------------------------------------------------------------------------------------------------------------------------------------------------------------------------------------------------------------------------------------------------------------------------------|------------------------------------------------------------|
| Profile: AVX13                                                                                                                                                                                                                                                                                                                                                                                                                                                                                                                                                                                                                                                                                                                                                                                                                                                                                                                                                                                                                                                                                                                                                                                                                                                                                                                                                                                                                                                                                                                                                                                                                                                                                                                                                                                                                                                                                                                                                                                                                                                                                                                 | OEM:                                                       |
| Ribs/Width: 13mm                                                                                                                                                                                                                                                                                                                                                                                                                                                                                                                                                                                                                                                                                                                                                                                                                                                                                                                                                                                                                                                                                                                                                                                                                                                                                                                                                                                                                                                                                                                                                                                                                                                                                                                                                                                                                                                                                                                                                                                                                                                                                                               | 1                                                          |
| Pitch Length: 1282mm                                                                                                                                                                                                                                                                                                                                                                                                                                                                                                                                                                                                                                                                                                                                                                                                                                                                                                                                                                                                                                                                                                                                                                                                                                                                                                                                                                                                                                                                                                                                                                                                                                                                                                                                                                                                                                                                                                                                                                                                                                                                                                           | Fitment Information:                                       |
| Outside Length: 1300mm                                                                                                                                                                                                                                                                                                                                                                                                                                                                                                                                                                                                                                                                                                                                                                                                                                                                                                                                                                                                                                                                                                                                                                                                                                                                                                                                                                                                                                                                                                                                                                                                                                                                                                                                                                                                                                                                                                                                                                                                                                                                                                         | AGROPLUS 75, AGROTRON 80MK3,                               |
|                                                                                                                                                                                                                                                                                                                                                                                                                                                                                                                                                                                                                                                                                                                                                                                                                                                                                                                                                                                                                                                                                                                                                                                                                                                                                                                                                                                                                                                                                                                                                                                                                                                                                                                                                                                                                                                                                                                                                                                                                                                                                                                                | 85MK3, 90MK3, 100MK2, 100MK3, 105MK2, AGROTRON 4.70, 4.80, |
| TARABARAN MARANA | 4.85, 4.90, 4.95, 6.01, DX250                              |
|                                                                                                                                                                                                                                                                                                                                                                                                                                                                                                                                                                                                                                                                                                                                                                                                                                                                                                                                                                                                                                                                                                                                                                                                                                                                                                                                                                                                                                                                                                                                                                                                                                                                                                                                                                                                                                                                                                                                                                                                                                                                                                                                |                                                            |