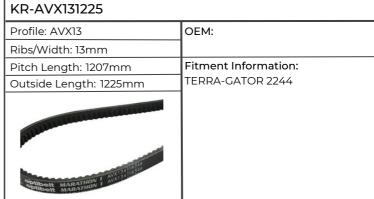

| KR-AVX131125           |                       |
|------------------------|-----------------------|
| Profile: AVX13         | OEM: 3218043R1        |
| Ribs/Width: 13mm       |                       |
| Pitch Length: 1107mm   | Fitment Information:  |
| Outside Length: 1125mm | 956, 1056, 1255, 1455 |
|                        |                       |