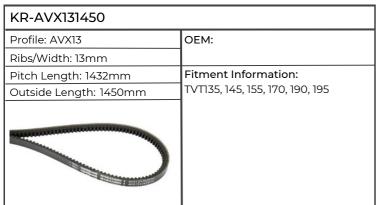

| 8160, 8260, 8360, 8560, M100, 115,  |
| The Name of Street, and the St | 135, 160, TM115, 125, 135, 150, 165 |



















| KR-AVX131285           |                              |
|------------------------|------------------------------|
| Profile: AVX13         | ОЕМ:                         |
| Ribs/Width: 13mm       | 1                            |
| Pitch Length: 1267mm   | Fitment Information:         |
| Outside Length: 1285mm | Combine Harvester 8060, 8070 |
|                        |                              |



















| KR-VPE6210             |                                    |
|------------------------|------------------------------------|
| Profile: AV10          | OEM: 5125884, 5140009              |
| Ribs/Width: 10mm       |                                    |
| Pitch Length:          | Fitment Information:               |
| Outside Length: 1015mm | 4635, 4835, 5635, 6635, 7635, L60, |
|                        | 65, 75, 85, 95, TL70, 80, 90, 100  |

| KR-VPE6336             |                                    |
|------------------------|------------------------------------|
| Profile:               | OEM: 84229205                      |
| Ribs/Width:            |                                    |
| Pitch Length:          | Fitment Information:               |
| Outside Len