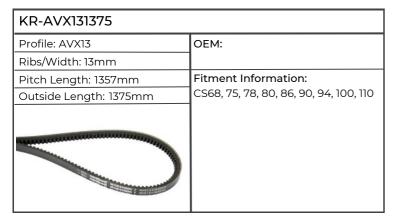

| KR-AVX131375           |                      |
|------------------------|----------------------|
| Profile: AVX13         | ОЕМ:                 |
| Ribs/Width: 13mm       |                      |
| Pitch Length: 1357mm   | Fitment Information: |
| Outside Length: 1375mm | AGROSTAR 6.61        |
|                        |                      |