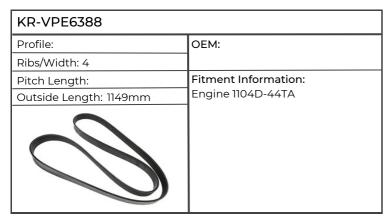

135, 160, T9010, 9020, TG210, 230,<br>255, 285, TM110, 115, 120, 125, 130,<br>135, 140, 150, 155, 165, 175, 180, 190,<br>TV140 |



# Perkins















| KR-VPE6175             |                                                              |
|------------------------|--------------------------------------------------------------|
| Profile: AVX13         | ОЕМ:                                                         |
| Ribs/Width: 13mm       |                                                              |
| Pitch Length:          | Fitment Information:                                         |
| Outside Length: 1416mm | Engine 1004-4T, 1004-40T, 1004-                              |
|                        | 40TWG, 1006-6, 1006-6T, 1006-<br>60NA, 1006-60T, 1104C-E44TA |



















| KR-VPE6394             |                                |
|------------------------|--------------------------------|
| Profile:               | ОЕМ:                           |
| Ribs/Width: 4          |                                |
| Pitch Length:          | Fitment Information:           |
| Outside Length: 1122mm | Engine 1104C-44TA, 1104C-44TA, |
|                        | 1104D-44TA, 1104D-E44TA        |

| KR-VPE6395             |                              |
|------------------------|------------------------------|
| Profile:               | ОЕМ:                         |
| Ribs/Width: 4          |                              |
| Pitch Length:          | Fitment Information:         |
| Outside Length: 1159mm | Engine 1104D-44T, 1104D-44TA |
|