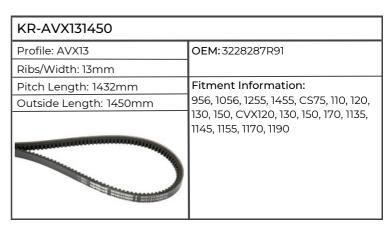

| KR-AVX131050                                   |                                     |
|------------------------------------------------|-------------------------------------|
| Profile: AVX13                                 | OEM:1806189C1                       |
| Ribs/Width: 13mm                               |                                     |
| Pitch Length: 1032mm                           | Fitment Information:                |
| Outside Length: 1050mm                         | 956, 1056, 1255, 1455, CVX140, 150, |
|                                                | 160, 175, 195, 1195                 |
| - ALIMAN AND AND AND AND AND AND AND AND AND A |                                     |
|                                                |                                     |
|                                                |                                     |