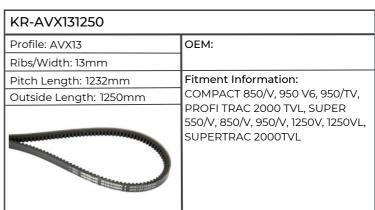

| KR-AVX131350           |                                                                           |
|------------------------|---------------------------------------------------------------------------|
| Profile: AVX13         | OEM: 3136258R1, 3218951R1                                                 |
| Ribs/Width: 13mm       | 1                                                                         |
| Pitch Length: 1332mm   | Fitment Information:                                                      |
| Outside Length: 1350mm | 553, 654, 724, 734, 743, 745, 824,                                        |
|                        | 834, 844XXL, 845, 946, 955, 1046,<br>1055, 1246, 1255, 1455, CS78, 86, 94 |

| KR-AVX131350           |                                      |
|------------------------|--------------------------------------|
| Profile: AVX13         | OEM: 241191820, 2.4119.182.0         |
| Ribs/Width: 13mm       |                                      |
| Pitch Length: 1332mm   | Fitment Information:                 |
| Outside Length: 1350mm | 6120.4, 6130.4, 6135G, 6140, 6140.4, |
|                        | 6150.4, 6155G, 6160.4, 6175G, 6185G, |
|                        | 6205G, 7230TTV, 7250TTV,             |
|                        | AGROTRON M410, 420, 610, 615, 625,   |
|                        | 640, 650, AGROTRON TTV410, 420,      |
|                        | 430, 610, 620, 630, DX230            |
|                        |                                      |
|                        |                                      |