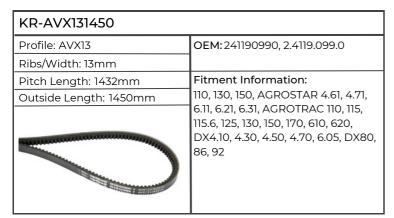

| KR-AVX131350           |                                      |
|------------------------|--------------------------------------|
| Profile: AVX13         | OEM: 241191820, 2.4119.182.0         |
| Ribs/Width: 13mm       |                                      |
| Pitch Length: 1332mm   | Fitment Information:                 |
| Outside Length: 1350mm | 6120.4, 6130.4, 6135G, 6140, 6140.4, |
|                        | 6150.4, 6155G, 6160.4, 6175G, 6185G, |
|                        | 6205G, 7230TTV, 7250TTV,             |
|                        | AGROTRON M410, 420, 610, 615, 625,   |
|                        | 640, 650, AGROTRON TTV410, 420,      |
|                        | 430, 610, 620, 630, DX230            |
|                        |                                      |
|                        |                                      |