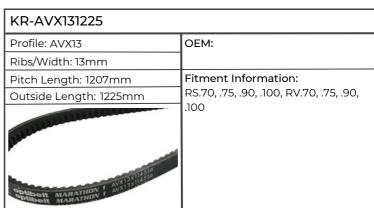

|
|------------------------|---------------------------------------|
| Profile: AVX10         | ОЕМ:                                  |
| Ribs/Width: 10mm       |                                       |
| Pitch Length: 1460mm   | Fitment Information:                  |
| Outside Length: 1475mm | R654, R684, R754, R784, R854,<br>R955 |
|                        |                                       |

| KR-AVX101500           |                      |
|------------------------|----------------------|
| Profile: AVX10         | ОЕМ:                 |
| Ribs/Width: 10mm       |                      |
| Pitch Length:          | Fitment Information: |
| Outside Length: 1500mm | R955                 |
|                        |                      |

















| KR-AVX131250           |                                                                                                                                                                                         |
|------------------------|-----------------------------------------------------------------------------------------------------------------------------------------------------------------------------------------|
| Profile: AVX13         | ОЕМ:                                                                                                                                                                                    |
| Ribs/Width: 13mm       |