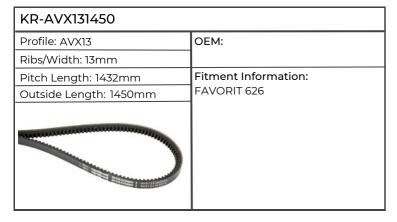

| KR-AVX101350           |                                                                                           |
|------------------------|-------------------------------------------------------------------------------------------|
| Profile: AVX10         | OEM:OEM                                                                                   |
| Ribs/Width: 10mm       | ОЕМ                                                                                       |
| Pitch Length: 1335mm   | Fitment Information:                                                                      |
| Outside Length: 1350mm | F370GT, F380GT, F390GTA,<br>F395GTA, FAMER 309, 312, FAVOF<br>509, 511, 512, 514, GF370GT |
|                        |                                                                                           |