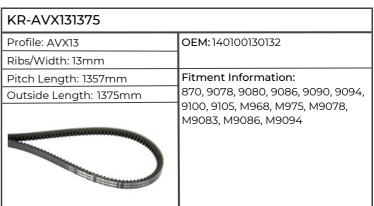

| KR-AVX131375           |                      |
|------------------------|----------------------|
| Profile: AVX13         | ОЕМ:                 |
| Ribs/Width: 13mm       |                      |
| Pitch Length: 1357mm   | Fitment Information: |
| Outside Length: 1375mm | AGROSTAR 6.61        |
|                        |                      |