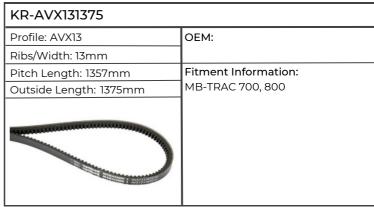

| KR-AVX131375           |                      |
|------------------------|----------------------|
| Profile: AVX13         | ОЕМ:                 |
| Ribs/Width: 13mm       |                      |
| Pitch Length: 1357mm   | Fitment Information: |
| Outside Length: 1375mm | AGROSTAR 6.61        |
|                        |                      |