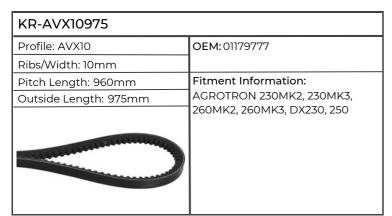

| KR-AVX131000                                                                                                                                                                                                                                                                                                                                                                                                                                                                                                                                                                                                                                                                                                                                                                                                                                                                                                                                                                                                                                                                                                                                                                                                                                                                                                                                                                                                                                                                                                                                                                                                                                                                                                                                                                                                                                                                                                                                                                                                                                                                                                                   |                                                                           |
|--------------------------------------------------------------------------------------------------------------------------------------------------------------------------------------------------------------------------------------------------------------------------------------------------------------------------------------------------------------------------------------------------------------------------------------------------------------------------------------------------------------------------------------------------------------------------------------------------------------------------------------------------------------------------------------------------------------------------------------------------------------------------------------------------------------------------------------------------------------------------------------------------------------------------------------------------------------------------------------------------------------------------------------------------------------------------------------------------------------------------------------------------------------------------------------------------------------------------------------------------------------------------------------------------------------------------------------------------------------------------------------------------------------------------------------------------------------------------------------------------------------------------------------------------------------------------------------------------------------------------------------------------------------------------------------------------------------------------------------------------------------------------------------------------------------------------------------------------------------------------------------------------------------------------------------------------------------------------------------------------------------------------------------------------------------------------------------------------------------------------------|---------------------------------------------------------------------------|
| Profile: AVX13                                                                                                                                                                                                                                                                                                                                                                                                                                                                                                                                                                                                                                                                                                                                                                                                                                                                                                                                                                                                                                                                                                                                                                                                                                                                                                                                                                                                                                                                                                                                                                                                                                                                                                                                                                                                                                                                                                                                                                                                                                                                                                                 | OEM: 01180848, 04452801                                                   |
| Ribs/Width: 13mm                                                                                                                                                                                                                                                                                                                                                                                                                                                                                                                                                                                                                                                                                                                                                                                                                                                                                                                                                                                                                                                                                                                                                                                                                                                                                                                                                                                                                                                                                                                                                                                                                                                                                                                                                                                                                                                                                                                                                                                                                                                                                                               |                                                                           |
| Pitch Length: 982mm                                                                                                                                                                                                                                                                                                                                                                                                                                                                                                                                                                                                                                                                                                                                                                                                                                                                                                                                                                                                                                                                                                                                                                                                                                                                                                                                                                                                                                                                                                                                                                                                                                                                                                                                                                                                                                                                                                                                                                                                                                                                                                            | Fitment Information:                                                      |
| Outside Length: 1000mm                                                                                                                                                                                                                                                                                                                                                                                                                                                                                                                                                                                                                                                                                                                                                                                                                                                                                                                                                                                                                                                                                                                                                                                                                                                                                                                                                                                                                                                                                                                                                                                                                                                                                                                                                                                                                                                                                                                                                                                                                                                                                                         | AGROSTAR FREISICHT 4.68, 4.78, 6.08,<br>6.28, 6.38, AGROTRON 108 NEW, 118 |
|                                                                                                                                                                                                                                                                                                                                                                                                                                                                                                                                                                                                                                                                                                                                                                                                                                                                                                                                                                                                                                                                                                                                                                                                                                                                                                                                                                                                                                                                                                                                                                                                                                                                                                                                                                                                                                                                                                                                                                                                                                                                                                                                | NEW, 120 NEW, 128 NEW, 130 NEW,                                           |
| THE REAL PROPERTY OF THE PERSON OF THE PERSO | 150 NEW, 210 NEW, 215NEW 230MK2,                                          |
|                                                                                                                                                                                                                                                                                                                                                                                                                                                                                                                                                                                                                                                                                                                                                                                                                                                                                                                                                                                                                                                                                                                                                                                                                                                                                                                                                                                                                                                                                                                                                                                                                                                                                                                                                                                                                                                                                                                                                                                                                                                                                                                                | 230MK3, 235 NEW, 260MK2, 260MK3, 265, AGROTRON K430, K610.                |
|                                                                                                                                                                                                                                                                                                                                                                                                                                                                                                                                                                                                                                                                                                                                                                                                                                                                                                                                                                                                                                                                                                                                                                                                                                                                                                                                                                                                                                                                                                                                                                                                                                                                                                                                                                                                                                                                                                                                                                                                                                                                                                                                | AGROTRON M600, M610, M620,                                                |
| AND STATE OF THE S | AGROXTRA 4.47, 4.57, 6.07, 6.17                                           |
|                                                                                                                                                                                                                                                                                                                                                                                                                                                                                                                                                                                                                                                                                                                                                                                                                                                                                                                                                                                                                                                                                                                                                                                                                                                                                                                                                                                                                                                                                                                                                                                                                                                                                                                                                                                                                                                                                                                                                                                                                                                                                                                                |                                                                           |