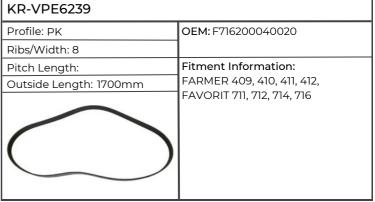

|
|------------------------|----------------------|
| Profile: AVX10         | OEM:OEM              |
| Ribs/Width: 10mm       | ОЕМ                  |
| Pitch Length:          | Fitment Information: |
| Outside Length: 1500mm | FARMER 200, 204      |
|                        |                      |



















| KR-AVX131150           |                                     |
|------------------------|-------------------------------------|
| Profile: AVX13         | ОЕМ:                                |
| Ribs/Width: 13mm       |                                     |
| Pitch Length: 1132mm   | Fitment Information:                |
| Outside Length: 1150mm | FARMER 206, 207, 208, 209,          |
|                        | FARMER 304, 305, 306, 307, 308, 309 |

















## Fiat







| KR-AVX101175           |                                                                                                                                                                                                                                                                                                    |
|------------------------|----------------------------------------------------------------------------------------------------------------------------------------------------------------------------------------------------------------------------------------------------------------------------------------------------|
| Profile: AVX10         | OEM: