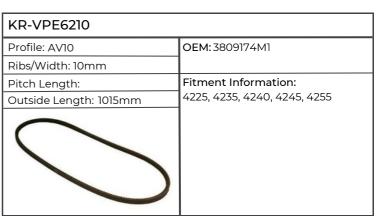

| Profile: XPA                           | OEM: V32889500       |
| Ribs/Width:                            |                      |
| Pitch Length:                          | Fitment Information: |
| Outside Length:                        | 4435, 4445, 4455     |
| be opibel AGRU PUWER OPIBER AGRO POWER |                      |













| KR-VPE6175             |                                     |
|------------------------|-------------------------------------|
| Profile: AVX13         | OEM: 3780138M91                     |
| Ribs/Width: 13mm       |                                     |
| Pitch Length:          | Fitment Information:                |
| Outside Length: 1416mm | 6235, 6245, 6255, 6260, 6265, 6270, |
|                        | 6280, 6290, 6460, 6470              |





| KR-VPE6383             |                              |
|------------------------|------------------------------|
| Profile:               | OEM: 4284908M1, 4284908M2    |
| Ribs/Width: 4          |                              |
| Pitch Length:          | Fitment Information:         |
| Outside Length: 1044mm | 5445, 5455, 5460, 6445, 6455 |
|                        |                              |

| KR-VPE6384             |                                     |
|------------------------|-------------------------------------|
| Profile:               | OEM: 4285560M3                      |
| Ribs/Width: 8          | 1                                   |
| Pitch Length:          | Fitment Information:                |
| Outside Length: 1594mm | 5465, 5475, 6465, 6475, 6480, 7465, |