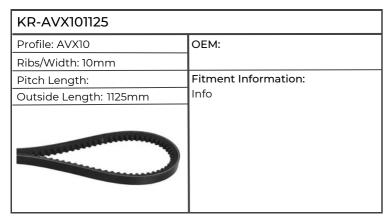

| KR-AVX101175           |                                                           |  |
|------------------------|-----------------------------------------------------------|--|
| Profile: AVX10         | ОЕМ:                                                      |  |
| Ribs/Width: 10mm       |                                                           |  |
| Pitch Length:          | Fitment Information:                                      |  |
| Outside Length: 1175mm | 1294, 1394, 1494, JX55, 60, 65, 70,                       |  |
|                        | 70U, 75, 80U, 85, 90U, 95, 100U,<br>JX1060C, 1070C, 1075C |  |
|                        |                                                           |  |