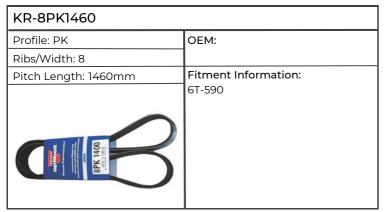

| KR-8PK1460           |                                    |
|----------------------|------------------------------------|
| Profile: PK          | OEM:J911562                        |
| Ribs/Width: 8        |                                    |
| Pitch Length: 1460mm | Fitment Information:               |
| Outside Length:      | 5130, 5140, 5150, 5250, MX150, 170 |
| Oph Mag              |                                    |