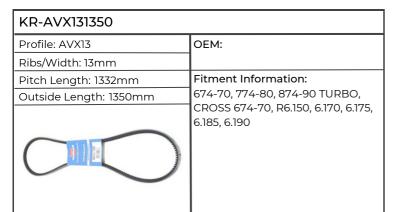

| KR-AVX131350           |                                                                           |
|------------------------|---------------------------------------------------------------------------|
| Profile: AVX13         | OEM: 3136258R1, 3218951R1                                                 |
| Ribs/Width: 13mm       | 1                                                                         |
| Pitch Length: 1332mm   | Fitment Information:                                                      |
| Outside Length: 1350mm | 553, 654, 724, 734, 743, 745, 824,                                        |
|                        | 834, 844XXL, 845, 946, 955, 1046,<br>1055, 1246, 1255, 1455, CS78, 86, 94 |

| KR-AVX131350           |                                      |
|------------------------|--------------------------------------|
| Profile: AVX13         | OEM: 241191820, 2.4119.182.0         |
| Ribs/Width: 13mm       |                                      |
| Pitch Length: 1332mm   | Fitment Information:                 |
| Outside Length: 1350mm | 6120.4, 6130.4, 6135G, 6140, 6140.4, |
|                        | 6150.4, 6155G, 6160.4, 6175G, 6185G, |
|                        | 6205G, 7230TTV, 7250TTV,             |
|                        | AGROTRON M410, 420, 610, 615, 625,   |
|                        | 640, 650, AGROTRON TTV410, 420,      |
|                        | 430, 610, 620, 630, DX230            |
|                        |                                      |
|                        |                                      |