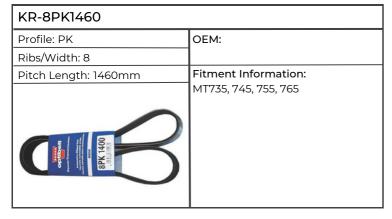

| KR-8PK1740           |                      |  |
|----------------------|----------------------|--|
| Profile: PK          | OEM: J911580         |  |
| Ribs/Width: 8        |                      |  |
| Pitch Length: 1740mm | Fitment Information: |  |
| Outside Length:      | Wheel Loader 621B    |  |
| BPK 1400             |                      |  |