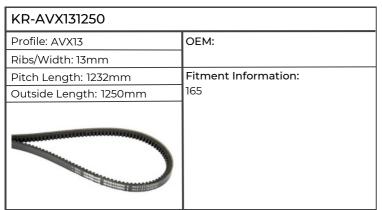

| KR-AVX131050                                   |                                     |
|------------------------------------------------|-------------------------------------|
| Profile: AVX13                                 | OEM:1806189C1                       |
| Ribs/Width: 13mm                               |                                     |
| Pitch Length: 1032mm                           | Fitment Information:                |
| Outside Length: 1050mm                         | 956, 1056, 1255, 1455, CVX140, 150, |
|                                                | 160, 175, 195, 1195                 |
| - ALIMAN AND AND AND AND AND AND AND AND AND A |                                     |
|                                                |                                     |
|                                                |                                     |