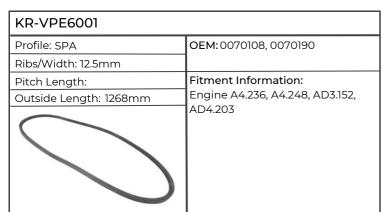

#### Case-IH

| KR-84811C1                                                                                                                                                                                                                                                                                                                                                                                                                                                                                                                                                                                                                                                                                                                                                                                                                                                                                                                                                                                                                                                                                                                                                                                                                                                                                                                                                                                                                                                                                                                                                                                                                                                                                                                                                                                                                                                                                                                                                                                                                                                                                                                     |                        |  |
|--------------------------------------------------------------------------------------------------------------------------------------------------------------------------------------------------------------------------------------------------------------------------------------------------------------------------------------------------------------------------------------------------------------------------------------------------------------------------------------------------------------------------------------------------------------------------------------------------------------------------------------------------------------------------------------------------------------------------------------------------------------------------------------------------------------------------------------------------------------------------------------------------------------------------------------------------------------------------------------------------------------------------------------------------------------------------------------------------------------------------------------------------------------------------------------------------------------------------------------------------------------------------------------------------------------------------------------------------------------------------------------------------------------------------------------------------------------------------------------------------------------------------------------------------------------------------------------------------------------------------------------------------------------------------------------------------------------------------------------------------------------------------------------------------------------------------------------------------------------------------------------------------------------------------------------------------------------------------------------------------------------------------------------------------------------------------------------------------------------------------------|------------------------|--|
| Profile:                                                                                                                                                                                                                                                                                                                                                                                                                                                                                                                                                                                                                                                                                                                                                                                                                                                                                                                                                                                                                                                                                                                                                                                                                                                                                                                                                                                                                                                                                                                                                                                                                                                                                                                                                                                                                                                                                                                                                                                                                                                                                                                       | OEM: 84811C1           |  |
| Ribs/Width:                                                                                                                                                                                                                                                                                                                                                                                                                                                                                                                                                                                                                                                                                                                                                                                                                                                                                                                                                                                                                                                                                                                                                                                                                                                                                                                                                                                                                                                                                                                                                                                                                                                                                                                                                                                                                                                                                                                                                                                                                                                                                                                    |                        |  |
| Pitch Length:                                                                                                                                                                                                                                                                                                                                                                                                                                                                                                                                                                                                                                                                                                                                                                                                                                                                                                                                                                                                                                                                                                                                                                                                                                                                                                                                                                                                                                                                                                                                                                                                                                                                                                                                                                                                                                                                                                                                                                                                                                                                                                                  | Fitment Information:   |  |
| Outside Length:                                                                                                                                                                                                                                                                                                                                                                                                                                                                                                                                                                                                                                                                                                                                                                                                                                                                                                                                                                                                                                                                                                                                                                                                                                                                                                                                                                                                                                                                                                                                                                                                                                                                                                                                                                                                                                                                                                                                                                                                                                                                                                                | 5120, 5130, 5140, 5150 |  |
| NADALAN MARKATANA MARKATAN |                        |  |