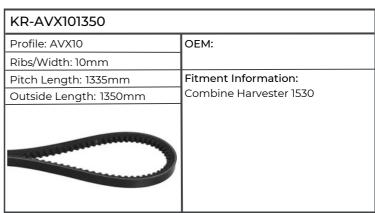

| KR-AVX131350           |                                      |
|------------------------|--------------------------------------|
| Profile: AVX13         | OEM: 241191820, 2.4119.182.0         |
| Ribs/Width: 13mm       |                                      |
| Pitch Length: 1332mm   | Fitment Information:                 |
| Outside Length: 1350mm | 6120.4, 6130.4, 6135G, 6140, 6140.4, |
|                        | 6150.4, 6155G, 6160.4, 6175G, 6185G, |
|                        | 6205G, 7230TTV, 7250TTV,             |
|                        | AGROTRON M410, 420, 610, 615, 625,   |
|                        | 640, 650, AGROTRON TTV410, 420,      |
|                        | 430, 610, 620, 630, DX230            |
|                        |                                      |
|                        |                                      |