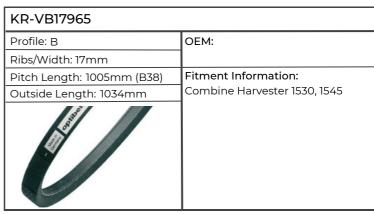

| 8160, 8260, 8360, 8560, M100, 115,  |
| The Name of Street, and the St | 135, 160, TM115, 125, 135, 150, 165 |



















| KR-AVX131285           |                              |
|------------------------|------------------------------|
| Profile: AVX13         | ОЕМ:                         |
| Ribs/Width: 13mm       | 1                            |
| Pitch Length: 1267mm   | Fitment Information:         |
| Outside Length: 1285mm | Combine Harvester 8060, 8070 |
|                        |                              |



















| KR-VPE6210             |                                    |
|------------------------|------------------------------------|
| Profile: AV10          | OEM: 5125884, 5140009              |
| Ribs/Width: 10mm       |                                    |
| Pitch Length:          | Fitment Information:               |
| Outside Length: 1015mm | 4635, 4835, 5635, 6635, 7635, L60, |
|                        | 65, 75, 85, 95, TL70, 80, 90, 100  |

| KR-VPE6336             |                                    |
|------------------------|------------------------------------|
| Profile:               | OEM: 84229205                      |
| Ribs/Width:            |                                    |
| Pitch Length:          | Fitment Information:               |
| Outside Length: 1715m