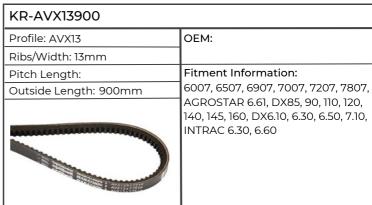

007, 6206, 6207, 6507, 6806, 6807,<br>6907, 7006, 7007, 7206, 7207, 7807,<br>AGROPLUS 60, DX3.60, 3.65, 3.70,<br>3.90, DX4.10, DX80 |



| KR-AVX101550                            |  |
|-----------------------------------------|--|
| OEM:                                    |  |
|                                         |  |
| Fitment Information:                    |  |
| Engine F3L912, F3L913, F4L912,          |  |
| F4L913, F5L912, F6L912, F6L913,         |  |
| Tractor 8006, 10006, AGROPRIMA          |  |
| 4.31, AGROXTRA 3.57, 4.07, 4.17,        |  |
| DX85, 90, 110, 120, DX3.10, 3.30, 3.5,0 |  |
| 3.60, 3.65, 3.70, 3.80, 3.90, DX4.10,   |  |
| 4.17, 4.30, DX6.10, 6.30                |  |
|                                         |  |
|                                         |  |









| KR-AVX131000