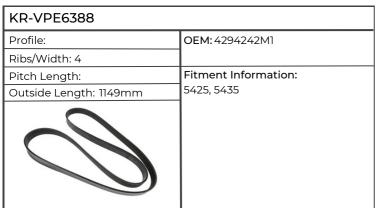

--------------|------------------------------|
| Profile:               | OEM: 4284908M1, 4284908M2    |
| Ribs/Width: 4          |                              |
| Pitch Length:          | Fitment Information:         |
| Outside Length: 1044mm | 5445, 5455, 5460, 6445, 6455 |
|                        |                              |

| KR-VPE6384             |                                     |
|------------------------|-------------------------------------|
| Profile:               | OEM: 4285560M3                      |
| Ribs/Width: 8          | 1                                   |
| Pitch Length:          | Fitment Information:                |
| Outside Length: 1594mm | 5465, 5475, 6465, 6475, 6480, 7465, |
|                        | 7475, 7480                          |

















| KR-VPE6395             |                                    |
|------------------------|------------------------------------|
| Profile:               | OEM: 4351267M1                     |
| Ribs/Width: 4          |                                    |
| Pitch Length:          | Fitment Information:               |
| Outside Length: 1159mm | 5410, 5420, 5425, 5430, 5435, 5440 |
|                        |                                    |

| KR-VPE6396             |                                     |
|------------------------|-------------------------------------|
| Profile:               | OEM: 4351269M1                      |
| Ribs/Width: 4          |                                     |
| Pitch Length:          | Fitment Information:                |
| Outside Length