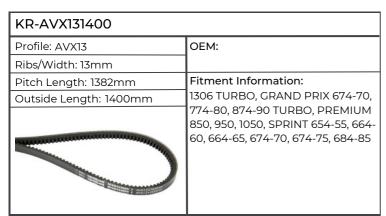

| KR-AVX131400           |                      |
|------------------------|----------------------|
| Profile: AVX13         | ОЕМ:                 |
| Ribs/Width: 13mm       |                      |
| Pitch Length: 1382mm   | Fitment Information: |
| Outside Length: 1400mm | CS110                |
|                        |                      |