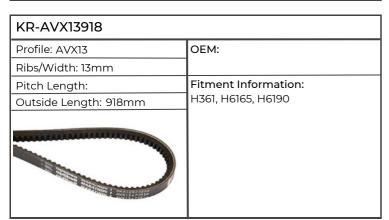

| KR-X696623200000AB |                               |
|--------------------|-------------------------------|
| Profile: AVX13     | OEM: 235414A1                 |
| Ribs/Width:        |                               |
| Pitch Length:      | Fitment Information:          |
| Outside Length:    | Combine Harvester 2365, 2366, |
|                    | 2388                          |