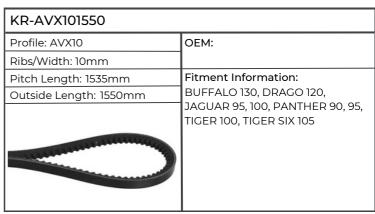

| KR-AVX101550                            |  |
|-----------------------------------------|--|
| OEM:                                    |  |
|                                         |  |
| Fitment Information:                    |  |
| Engine F3L912, F3L913, F4L912,          |  |
| F4L913, F5L912, F6L912, F6L913,         |  |
| Tractor 8006, 10006, AGROPRIMA          |  |
| 4.31, AGROXTRA 3.57, 4.07, 4.17,        |  |
| DX85, 90, 110, 120, DX3.10, 3.30, 3.5,0 |  |
| 3.60, 3.65, 3.70, 3.80, 3.90, DX4.10,   |  |
| 4.17, 4.30, DX6.10, 6.30                |  |
|                                         |  |
|                                         |  |