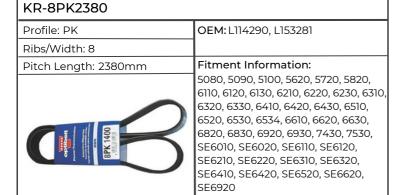

| Fitment Information: |
| Opening of the control of the contro | 6100, 6300           |











| KR-8PK2523           |                                                                                                                                                                                                                              |
|----------------------|------------------------------------------------------------------------------------------------------------------------------------------------------------------------------------------------------------------------------|
| Profile: PK          | OEM: L114293                                                                                                                                                                                                                 |
| Ribs/Width: 8        |