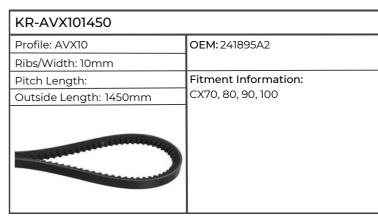

| KR-AVX101175           |                                                           |  |
|------------------------|-----------------------------------------------------------|--|
| Profile: AVX10         | ОЕМ:                                                      |  |
| Ribs/Width: 10mm       |                                                           |  |
| Pitch Length:          | Fitment Information:                                      |  |
| Outside Length: 1175mm | 1294, 1394, 1494, JX55, 60, 65, 70,                       |  |
|                        | 70U, 75, 80U, 85, 90U, 95, 100U,<br>JX1060C, 1070C, 1075C |  |
|                        |                                                           |  |

| KR-AVX131000           |                                              |  |
|------------------------|----------------------------------------------|--|
| Profile: AVX13         | ОЕМ:                                         |  |
| Ribs/Width: 13mm       | ]                                            |  |
| Pitch Length: 982mm    | Fitment Information:                         |  |
| Outside Length: 1000mm | 5140, 5150, 5240, 5250, CS110,<br>MX150, 170 |  |
|                        |                                              |  |

| KR-AVX131025           |                                  |  |
|------------------------|----------------------------------|--|
| Profile: AVX13         | OEM: 142000130005                |  |
| Ribs/Width: 13mm       |                                  |  |
| Pitch Length: 1007mm   | Fitment Information:             |  |
| Outside Length: 1025mm | CS100, 110, MX100, 110, 120, 135 |  |
|                        |                                  |  |

| KR-AVX131050                                   |                                     |
|------------------------------------------------|-------------------------------------|
| Profile: AVX13                                 | OEM:1806189C1                       |
| Ribs/Width: 13mm                               |                                     |
| Pitch Length: 1032mm                           | Fitment Information:                |
| Outside Length: 1050mm                         | 956, 1056, 1255, 1455, CVX140, 150, |
|                                                | 160, 175, 195, 1195                 |
| - ALIMAN AND AND AND AND AND AND AND AND AND A |                                     |
|                                                |                                     |
|                                                |                                     |

| KR-AVX131100           |                                             |
|------------------------|---------------------------------------------|
| Profile: AVX13         | OEM: 3228282R1                              |
| Ribs/Width: 13mm       |                                             |
| Pitch Length: 1082mm   | Fitment Information:                        |
| Outside Length: 1100mm | 946, 955, 956, 1046, 1055, 1056, 1246, 1455 |
|                        |                                             |

| KR-AVX131125           |                       |
|------------------------|-----------------------|
| Profile: AVX13         | OEM: 3218043R1        |
| Ribs/Width: 13mm       |                       |
| Pitch Length: 1107mm   | Fitment Information:  |
| Outside Length: 1125mm | 956, 1056, 1255, 1455 |
|                        |                       |

| KR-AVX131350           |                                                                           |
|------------------------|---------------------------------------------------------------------------|
| Profile: AVX13         | OEM: 3136258R1, 3218951R1                                                 |
| Ribs/Width: 13mm       | 1                                                                         |
| Pitch Length: 1332mm   | Fitment Information:                                                      |
| Outside Length: 1350mm | 553, 654, 724, 734, 743, 745, 824,                                        |
|                        | 834, 844XXL, 845, 946, 955, 1046,<br>1055, 1246, 1255, 1455, CS78, 86, 94 |

| KR-AVX131400           |                      |
|------------------------|----------------------|
| Profile: AVX13         | ОЕМ:                 |
| Ribs/Width: 13mm       |                      |
| Pitch Length: 1382mm   | Fitment Information: |
| Outside Length: 1400mm | CS110                |
|                        |                      |

| KR-AVX131425           |                                        |
|------------------------|----------------------------------------|
| Profile: AVX13         | OEM: 3218952R1                         |
| Ribs/Width: 13mm       |                                        |
| Pitch Length:          | Fitment Information:                   |
| Outside Length: 1425mm | 946, 955, 956, 1046, 1055, 1056, 1246, |
|                        | 1255, 1455, CS68, 75, 120, 130, 150    |
|                        |                                        |

| KR-VPE6170             |                                  |
|------------------------|----------------------------------|
| Profile: AV13          | OEM: A184652                     |
| Ribs/Width: 13mm       |                                  |
| Pitch Length:          | Fitment Information:             |
| Outside Length: 1015mm | 5120, 5130, MX100, 110, 120, 135 |
|                        |                                  |

| KR-X696623200000AB |                               |
|--------------------|-------------------------------|
| Profile: AVX13     | OEM: 235414A1                 |
| Ribs/Width:        |                               |
| Pitch Length:      | Fitment Information:          |
| Outside Length:    | Combine Harvester 2365, 2366, |
|                    | 2388                          |