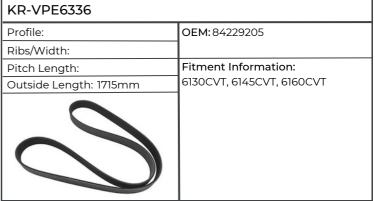

|                                                                          |
|------------------------|--------------------------------------------------------------------------|
| Profile: AVX13         | ОЕМ:                                                                     |
| Ribs/Width: 13mm       |                                                                          |
| Pitch Length: 1432mm   | Fitment Information:                                                     |
| Outside Length: 1450mm | 6135CVT, 6145CVT, 6155CVT,                                               |
|                        | 6170CVT, 6190CVT, 9105, 9115, 9125,<br>9145, CVT120, 130, 150, 170, M975 |
|                        |                                                                          |











#### Takeuchi

| KR-AVX13950