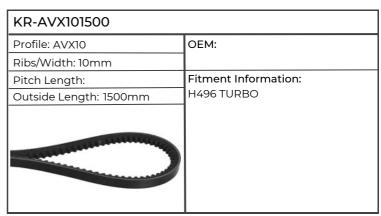

| KR-AVX101500           |                                                                                                                                                                                                                           |
|------------------------|---------------------------------------------------------------------------------------------------------------------------------------------------------------------------------------------------------------------------|
| Profile: AVX10         | ОЕМ:                                                                                                                                                                                                                      |
| Ribs/Width: 10mm       |                                                                                                                                                                                                                           |
| Pitch Length:          | Fitment Information:                                                                                                                                                                                                      |
| Outside Length: 1500mm | Engine F3L912, F3L913, F4L912,                                                                                                                                                                                            |
|                        | F4L913,<br>Tractor 4006, 4007, 4506, 4507,<br>4807, 5006, 5206, 5207, 5506, 6006,<br>6007, 6206, 6207, 6507, 6806, 6807,<br>6907, 7006, 7007, 7206, 7207, 7807,<br>AGROPLUS 60, DX3.60, 3.65, 3.70,<br>3.90, DX4.10, DX80 |