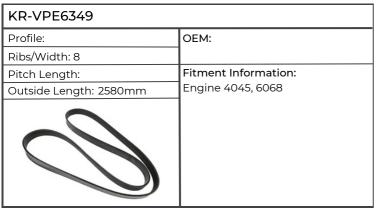

| KR-VPE6349             |                                            |
|------------------------|--------------------------------------------|
| Profile:               | OEM: 0011035850                            |
| Ribs/Width: 8          |                                            |
| Pitch Length:          | Fitment Information:                       |
| Outside Length: 2580mm | ARION 510, 520, 530, 540, 610, 620,        |
|                        | 630, 640, AXION 810, 820, 830, 840,<br>850 |