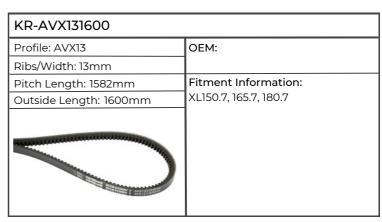

| KR-AVX131600           |                                                                                                                                                                                                             |
|------------------------|-------------------------------------------------------------------------------------------------------------------------------------------------------------------------------------------------------------|
| Profile: AVX13         | ОЕМ:                                                                                                                                                                                                        |
| Ribs/Width: 13mm       |                                                                                                                                                                                                             |
| Pitch Length: 1582mm   | Fitment Information:                                                                                                                                                                                        |
| Outside Length: 1600mm | AGROTRON 120MK2, 120MK3, 130                                                                                                                                                                                |
|                        | NEW, 135MK2, 135MK3, 140 NEW, 150.7 NEW, 150MK2, 150MK3, 155 NEW, 160MK2, 160MK3, 165 NEW, 165.7 NEW, 165MK3, 175MK2, 175MK3, 180.7, 200MK2, 200MK3, AGROTRON 6.20, 6.30, 6.45, DX4.70, TTV1130, 1145, 1160 |