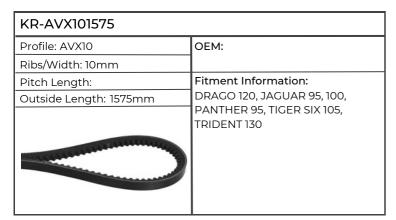

DEN 60, 65,<br>75, 85, RANGER 45, SIRENETTA,<br>SOLAR 50, VIGNERON 35, 45, 50 |

| KR-AVX101450           |                                                                          |
|------------------------|--------------------------------------------------------------------------|
| Profile: AVX10         | ОЕМ:                                                                     |
| Ribs/Width: 10mm       |                                                                          |
| Pitch Length:          | Fitment Information:                                                     |
| Outside Length: 1450mm | CENTAURO 70, CENTURION 75,                                               |
|                        | CORSARO 70, LASER 90, LEOPARD<br>85, 90 TURBO, MERCURY 85,<br>SATURNO 80 |



















| KR-AVX131040           |                          |
|------------------------|--------------------------|
| Profile: AVX13         | ОЕМ:                     |
| Ribs/Width: 13mm       |                          |
| Pitch Length: 1022mm   | Fitment Information:     |
| Outside Length: 1040mm | LASER 100, 110, 130, 150 |
|                        |                          |



















| KR-AVX131325           |                                                  |
|------------------------|--------------------------------------------------|
| Profile: AVX13         | ОЕМ:                                             |
| Ribs/Width: 13mm       |                                                  |
| Pitch Length:          | Fitment Information:                             |