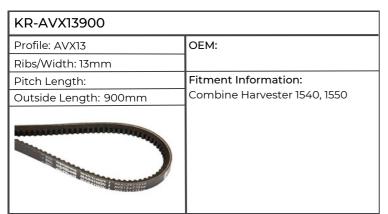

| 8160, 8260, 8360, 8560, M100, 115,  |
| The Name of Street, and the St | 135, 160, TM115, 125, 135, 150, 165 |



















| KR-AVX131285           |                              |
|------------------------|------------------------------|
| Profile: AVX13         | ОЕМ:                         |
| Ribs/Width: 13mm       | 1                            |
| Pitch Length: 1267mm   | Fitment Information:         |
| Outside Length: 1285mm | Combine Harvester 8060, 8070 |
|                        |                              |



















| KR-VPE6210             |                                    |
|------------------------|------------------------------------|
| Profile: AV10          | OEM: 5125884, 5140009              |
| Ribs/Width: 10mm       |                                    |
| Pitch Length:          | Fitment Information:               |
| Outside Length: 1015mm | 4635, 4835, 5635,