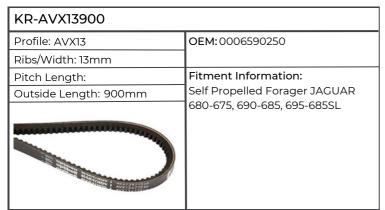

| KR-AVX131325           |                                                                                                                                                                                                          |
|------------------------|----------------------------------------------------------------------------------------------------------------------------------------------------------------------------------------------------------|
| Profile: AVX13         | OEM: 0001336301                                                                                                                                                                                          |
| Ribs/Width: 13mm       |                                                                                                                                                                                                          |
| Pitch Length:          | Fitment Information:                                                                                                                                                                                     |
| Outside Length: 1325mm | Combine Harvester COMMANDOR 114, 115, 228-116, DOMINATOR 68, 78, 88, 98, 118- 108, MEGA 202, 204-203, Self Propelled Forager JAGUAR 675, 680, 680-675, 685, 685SL, 690, 690SL, 690-685, 695SL, 695-685SL |