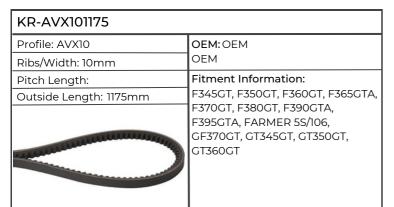

| KR-AVX101175           |                                                           |  |
|------------------------|-----------------------------------------------------------|--|
| Profile: AVX10         | ОЕМ:                                                      |  |
| Ribs/Width: 10mm       |                                                           |  |
| Pitch Length:          | Fitment Information:                                      |  |
| Outside Length: 1175mm | 1294, 1394, 1494, JX55, 60, 65, 70,                       |  |
|                        | 70U, 75, 80U, 85, 90U, 95, 100U,<br>JX1060C, 1070C, 1075C |  |
|                        |                                                           |  |