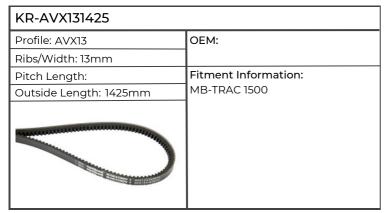

| KR-AVX131425           |                                        |
|------------------------|----------------------------------------|
| Profile: AVX13         | OEM: 3218952R1                         |
| Ribs/Width: 13mm       |                                        |
| Pitch Length:          | Fitment Information:                   |
| Outside Length: 1425mm | 946, 955, 956, 1046, 1055, 1056, 1246, |
|                        | 1255, 1455, CS68, 75, 120, 130, 150    |
|                        |                                        |