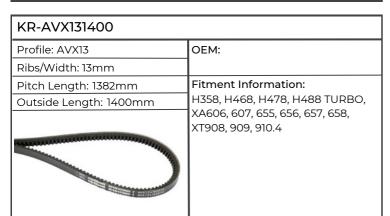

| KR-AVX131400           |                      |
|------------------------|----------------------|
| Profile: AVX13         | ОЕМ:                 |
| Ribs/Width: 13mm       |                      |
| Pitch Length: 1382mm   | Fitment Information: |
| Outside Length: 1400mm | CS110                |
|                        |                      |