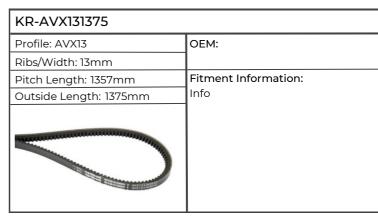

| KR-AVX131375           |                      |
|------------------------|----------------------|
| Profile: AVX13         | ОЕМ:                 |
| Ribs/Width: 13mm       |                      |
| Pitch Length: 1357mm   | Fitment Information: |
| Outside Length: 1375mm | AGROSTAR 6.61        |
|                        |                      |