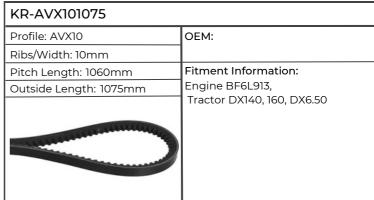

## David Brown

| KR-AVX101075           |                                       |
|------------------------|---------------------------------------|
| Profile: AVX10         | ОЕМ:                                  |
| Ribs/Width: 10mm       |                                       |
| Pitch Length: 1060mm   | Fitment Information:                  |
| Outside Length: 1075mm | 950, 990, 995, 996, 1210, 1212, 1410, |
|                        | 1412                                  |

| KR-AVX101175           |                                        |
|------------------------|----------------------------------------|
| Profile: AVX10         | OEM: K68073,                           |
| Ribs/Width: 10mm       |                                        |
| Pitch Length:          | Fitment Information:                   |
| Outside Length: 1175mm | 990, 995, 996, 1200, 1210, 1212, 1290, |
|                        | 1294, 1390, 1394, 1490, 1494           |