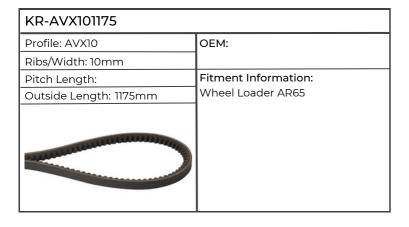

| KR-AVX101175           |                                                           |  |
|------------------------|-----------------------------------------------------------|--|
| Profile: AVX10         | ОЕМ:                                                      |  |
| Ribs/Width: 10mm       |                                                           |  |
| Pitch Length:          | Fitment Information:                                      |  |
| Outside Length: 1175mm | 1294, 1394, 1494, JX55, 60, 65, 70,                       |  |
|                        | 70U, 75, 80U, 85, 90U, 95, 100U,<br>JX1060C, 1070C, 1075C |  |
|                        |                                                           |  |

| KR-AVX101175           |                                        |
|------------------------|----------------------------------------|
| Profile: AVX10         | OEM: K68073,                           |
| Ribs/Width: 10mm       |                                        |
| Pitch Length:          | Fitment Information:                   |
| Outside Length: 1175mm | 990, 995, 996, 1200, 1210, 1212, 1290, |
|                        | 1294, 1390, 1394, 1490, 1494           |

#### Deutz-Fahr

| KR-AVX101175           |                                                                                                                                               |
|------------------------|-----------------------------------------------------------------------------------------------------------------------------------------------|
| Profile: AVX10         | ОЕМ:                                                                                                                                          |
| Ribs/Width: 10mm       |                                                                                                                                               |
| Pitch Length:          | Fitment Information:                                                                                                                          |
| Outside Length: 1175mm | Engine BF6L913, F2L912, F6L913,<br>Tractor 2506, 2807, 3006, 3607,<br>AGROPRIMA 6.16, AGROSTAR 6.61,<br>DX140, 145, 160, 180, DX6.50, DX7.10, |
|                        | INTRAC 6.60                                                                                                                                   |