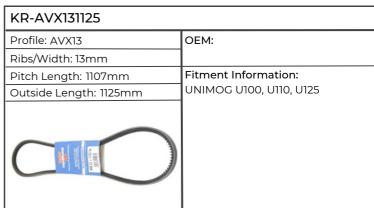

| KR-AVX131125           |                       |
|------------------------|-----------------------|
| Profile: AVX13         | OEM: 3218043R1        |
| Ribs/Width: 13mm       |                       |
| Pitch Length: 1107mm   | Fitment Information:  |
| Outside Length: 1125mm | 956, 1056, 1255, 1455 |
|                        |                       |