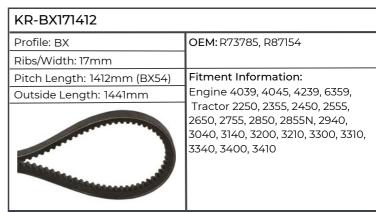

#### Case-IH

| KR-84811C1                                                                                                                                                                                                                                                                                                                                                                                                                                                                                                                                                                                                                                                                                                                                                                                                                                                                                                                                                                                                                                                                                                                                                                                                                                                                                                                                                                                                                                                                                                                                                                                                                                                                                                                                                                                                                                                                                                                                                                                                                                                                                                                     |                        |  |
|--------------------------------------------------------------------------------------------------------------------------------------------------------------------------------------------------------------------------------------------------------------------------------------------------------------------------------------------------------------------------------------------------------------------------------------------------------------------------------------------------------------------------------------------------------------------------------------------------------------------------------------------------------------------------------------------------------------------------------------------------------------------------------------------------------------------------------------------------------------------------------------------------------------------------------------------------------------------------------------------------------------------------------------------------------------------------------------------------------------------------------------------------------------------------------------------------------------------------------------------------------------------------------------------------------------------------------------------------------------------------------------------------------------------------------------------------------------------------------------------------------------------------------------------------------------------------------------------------------------------------------------------------------------------------------------------------------------------------------------------------------------------------------------------------------------------------------------------------------------------------------------------------------------------------------------------------------------------------------------------------------------------------------------------------------------------------------------------------------------------------------|------------------------|--|
| Profile:                                                                                                                                                                                                                                                                                                                                                                                                                                                                                                                                                                                                                                                                                                                                                                                                                                                                                                                                                                                                                                                                                                                                                                                                                                                                                                                                                                                                                                                                                                                                                                                                                                                                                                                                                                                                                                                                                                                                                                                                                                                                                                                       | OEM: 84811C1           |  |
| Ribs/Width:                                                                                                                                                                                                                                                                                                                                                                                                                                                                                                                                                                                                                                                                                                                                                                                                                                                                                                                                                                                                                                                                                                                                                                                                                                                                                                                                                                                                                                                                                                                                                                                                                                                                                                                                                                                                                                                                                                                                                                                                                                                                                                                    |                        |  |
| Pitch Length:                                                                                                                                                                                                                                                                                                                                                                                                                                                                                                                                                                                                                                                                                                                                                                                                                                                                                                                                                                                                                                                                                                                                                                                                                                                                                                                                                                                                                                                                                                                                                                                                                                                                                                                                                                                                                                                                                                                                                                                                                                                                                                                  | Fitment Information:   |  |
| Outside Length:                                                                                                                                                                                                                                                                                                                                                                                                                                                                                                                                                                                                                                                                                                                                                                                                                                                                                                                                                                                                                                                                                                                                                                                                                                                                                                                                                                                                                                                                                                                                                                                                                                                                                                                                                                                                                                                                                                                                                                                                                                                                                                                | 5120, 5130, 5140, 5150 |  |
| NADALAN MARKATANA MARKATAN |                        |  |