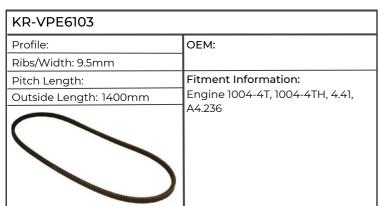

| KR-8PK1500           |                                  |  |
|----------------------|----------------------------------|--|
| Profile: PK          | ОЕМ: J911558                     |  |
| Ribs/Width: 8        |                                  |  |
| Pitch Length: 1500mm | Fitment Information:             |  |
| Outside Length:      | 5120, 5130, MX100, 110, 120, 135 |  |
| 8 PK 1400            |                                  |  |