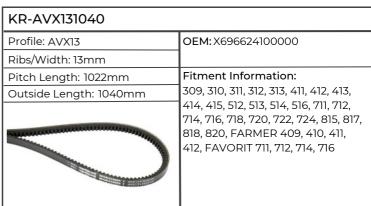

| KR-X696623200000AB |                               |
|--------------------|-------------------------------|
| Profile: AVX13     | OEM: 235414A1                 |
| Ribs/Width:        |                               |
| Pitch Length:      | Fitment Information:          |
| Outside Length:    | Combine Harvester 2365, 2366, |
|                    | 2388                          |

| KR-X696623200000AB |                           |
|--------------------|---------------------------|
| Profile: AVX13     | OEM: 04325382             |
| Ribs/Width:        |                           |
| Pitch Length:      | Fitment Information:      |
| Outside Length:    | DX7.10, INTRAC 6.30, 6.60 |
|                    |                           |