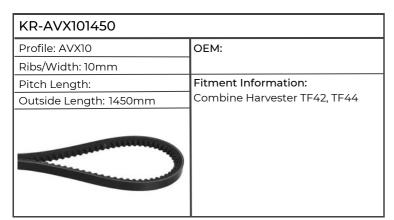

| 8160, 8260, 8360, 8560, M100, 115,  |
| The Name of Street, and the St | 135, 160, TM115, 125, 135, 150, 165 |



















| KR-AVX131285           |                              |
|------------------------|------------------------------|
| Profile: AVX13         | ОЕМ:                         |
| Ribs/Width: 13mm       | 1                            |
| Pitch Length: 1267mm   | Fitment Information:         |
| Outside Length: 1285mm | Combine Harvester 8060, 8070 |
|                        |                              |



















| KR-VPE6210             |                                    |
|------------------------|------------------------------------|
| Profile: AV10          | OEM: 5125884, 5140009              |
| Ribs/Width: 10mm       |                                    |
| Pitch Length:          | Fitment Information:               |
| Outside Length: 1015mm | 4635, 4835, 56