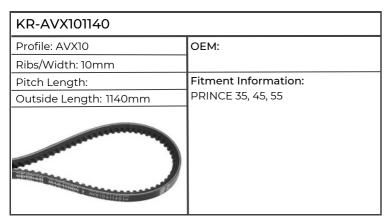

| KR-AVX101175           |                                        |
|------------------------|----------------------------------------|
| Profile: AVX10         | OEM: K68073,                           |
| Ribs/Width: 10mm       |                                        |
| Pitch Length:          | Fitment Information:                   |
| Outside Length: 1175mm | 990, 995, 996, 1200, 1210, 1212, 1290, |
|                        | 1294, 1390, 1394, 1490, 1494           |

#### Deutz-Fahr

| KR-AVX101175           |                                                                                                                                               |
|------------------------|-----------------------------------------------------------------------------------------------------------------------------------------------|
| Profile: AVX10         | ОЕМ:                                                                                                                                          |
| Ribs/Width: 10mm       |                                                                                                                                               |
| Pitch Length:          | Fitment Information:                                                                                                                          |
| Outside Length: 1175mm | Engine BF6L913, F2L912, F6L913,<br>Tractor 2506, 2807, 3006, 3607,<br>AGROPRIMA 6.16, AGROSTAR 6.61,<br>DX140, 145, 160, 180, DX6.50, DX7.10, |
|                        | INTRAC 6.60                                                                                                                                   |