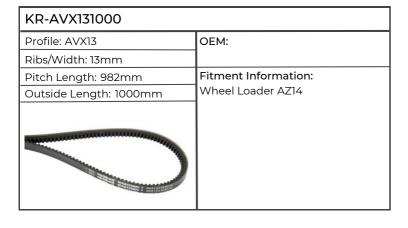

| KR-AVX131000           |                                              |  |
|------------------------|----------------------------------------------|--|
| Profile: AVX13         | ОЕМ:                                         |  |
| Ribs/Width: 13mm       | ]                                            |  |
| Pitch Length: 982mm    | Fitment Information:                         |  |
| Outside Length: 1000mm | 5140, 5150, 5240, 5250, CS110,<br>MX150, 170 |  |
|                        |                                              |  |