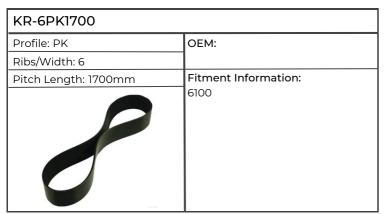

|                      |
|------------------------|----------------------|
| Profile: AVX13         | ОЕМ:                 |
| Ribs/Width: 13mm       |                      |
| Pitch Length: 1607mm   | Fitment Information: |
| Outside Length: 1625mm | H6170 TURBO          |
|                        |                      |

## lveco

| KR-VPE6210             |                                   |
|------------------------|-----------------------------------|
| Profile: AV10          | OEM: 5125884, 5140009             |
| Ribs/Width: 10mm       |                                   |
| Pitch Length:          | Fitment Information:              |
| Outside Length: 1015mm | Engine 8035.05, 8035.06, 8035.25, |
|                        | 8045.05, 8045.06, 8045.25         |

## John Deere









| KR-8PK1900           |                      |
|----------------------|----------------------|
| Profile: PK          | OEM: L114487         |
| Ribs/Width: 8        |                      |
| Pitch Length: 1900mm | Fitment Information: |
| BRY 1400             | 6810, 6910, 6910S    |

| KR-8PK1910           |                                                                                                                         |
|----------------------|-------------------------------------------------------------------------------------------------------------------------|
| Profile: PK          | OEM: L153280                                                                                                            |
| Ribs/Width: 8        |