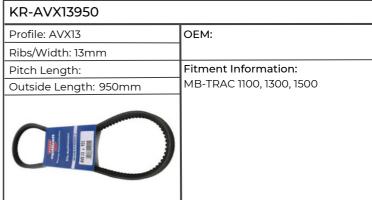

--|
| Profile: AVX13                          | OEM: 435074A1, 435074A2         |
| Ribs/Width: 13mm                        |                                 |
| Pitch Length:                           | Fitment Information:            |
| Outside Length: 1400mm                  | MTX110, 125, 140, 155, 175, 200 |
| *************************************** |                                 |





| KR-VPE3750      |                                 |
|-----------------|---------------------------------|
| Profile:        | OEM: J918944, J934817, J936203  |
| Ribs/Width:     |                                 |
| Pitch Length:   | Fitment Information:            |
| Outside Length: | MTX110, 120, 135, 150, 175, 185 |
| 0               |                                 |

#### Mercedes Benz















| KR-AVX131225                                                     |                      |
|------------------------------------------------------------------|----------------------|
| Profile: AVX13                                                   | ОЕМ:                 |
| Ribs/Width: 13mm                                                 |                      |
| Pitch Length: 1207mm                                             | Fitment Information: |
| Outside Length: 1225mm                                           | MB-TRAC 700, 800     |
| Springer MARATHON   AXXI3114516<br>Option MARATHON   AXXI3114516 |                      |

| OEM:                        |
|-----------------------------|
| ]                           |
| Fitment Information:        |
| MB-TRAC 700,