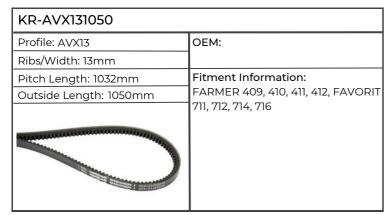

| KR-AVX131050                                   |                                     |
|------------------------------------------------|-------------------------------------|
| Profile: AVX13                                 | OEM:1806189C1                       |
| Ribs/Width: 13mm                               |                                     |
| Pitch Length: 1032mm                           | Fitment Information:                |
| Outside Length: 1050mm                         | 956, 1056, 1255, 1455, CVX140, 150, |
|                                                | 160, 175, 195, 1195                 |
| - ALIMAN AND AND AND AND AND AND AND AND AND A |                                     |
|                                                |                                     |
|                                                |                                     |

| KR-AVX131050           |                           |
|------------------------|---------------------------|
| Profile: AVX13         | ОЕМ:                      |
| Ribs/Width: 13mm       |                           |
| Pitch Length: 1032mm   | Fitment Information:      |
| Outside Length: 1050mm | AGROXTRA 4.07, 4.17, M640 |
|                        |                           |