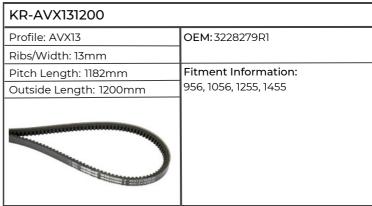

| KR-AVX131100           |                                             |
|------------------------|---------------------------------------------|
| Profile: AVX13         | OEM: 3228282R1                              |
| Ribs/Width: 13mm       |                                             |
| Pitch Length: 1082mm   | Fitment Information:                        |
| Outside Length: 1100mm | 946, 955, 956, 1046, 1055, 1056, 1246, 1455 |
|                        |                                             |