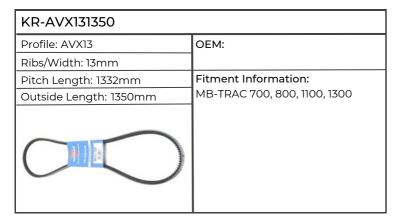

| KR-AVX131350           |                                                                           |
|------------------------|---------------------------------------------------------------------------|
| Profile: AVX13         | OEM: 3136258R1, 3218951R1                                                 |
| Ribs/Width: 13mm       | 1                                                                         |
| Pitch Length: 1332mm   | Fitment Information:                                                      |
| Outside Length: 1350mm | 553, 654, 724, 734, 743, 745, 824,                                        |
|                        | 834, 844XXL, 845, 946, 955, 1046,<br>1055, 1246, 1255, 1455, CS78, 86, 94 |

| KR-AVX131350           |                                      |
|------------------------|--------------------------------------|
| Profile: AVX13         | OEM: 241191820, 2.4119.182.0         |
| Ribs/Width: 13mm       |                                      |
| Pitch Length: 1332mm   | Fitment Information:                 |
| Outside Length: 1350mm | 6120.4, 6130.4, 6135G, 6140, 6140.4, |
|                        | 6150.4, 6155G, 6160.4, 6175G, 6185G, |
|                        | 6205G, 7230TTV, 7250TTV,             |
|                        | AGROTRON M410, 420, 610, 615, 625,   |
|                        | 640, 650, AGROTRON TTV410, 420,      |
|                        | 430, 610, 620, 630, DX230            |
|                        |                                      |
|                        |                                      |