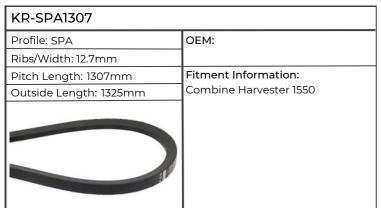

| 8160, 8260, 8360, 8560, M100, 115,  |
| The Name of Street, and the St | 135, 160, TM115, 125, 135, 150, 165 |



















| KR-AVX131285           |                              |
|------------------------|------------------------------|
| Profile: AVX13         | ОЕМ:                         |
| Ribs/Width: 13mm       | 1                            |
| Pitch Length: 1267mm   | Fitment Information:         |
| Outside Length: 1285mm | Combine Harvester 8060, 8070 |
|                        |                              |



















| KR-VPE6210             |                                    |
|------------------------|------------------------------------|
| Profile: AV10          | OEM: 5125884, 5140009              |
| Ribs/Width: 10mm       |                                    |
| Pitch Length:          | Fitment Information:               |
| Outside Length: 1015mm | 4635, 4835, 5635, 6635, 7635, L60, |
|                        | 65, 75, 85, 95, TL70, 80, 90, 100  |

| KR-VPE6336             |                                    |
|------------------------|------------------------------------|
| Profile:               | OEM: 84229205                      |
| Ribs/Width:            |                                    |
| Pitch Length:          | Fitment Information:               |
| Outside Length: 171