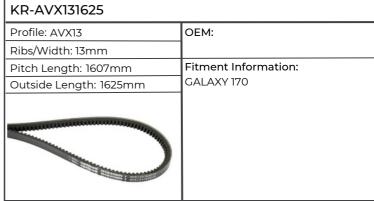

| KR-AVX131500           |                              |
|------------------------|------------------------------|
| Profile: AVX13         | ОЕМ:                         |
| Ribs/Width: 13mm       |                              |
| Pitch Length: 1482mm   | Fitment Information:         |
| Outside Length: 1500mm | Combine Harvester LEXION 570 |
|                        |                              |