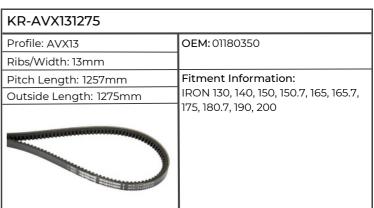

| KR-AVX131100           |                                             |
|------------------------|---------------------------------------------|
| Profile: AVX13         | OEM: 3228282R1                              |
| Ribs/Width: 13mm       |                                             |
| Pitch Length: 1082mm   | Fitment Information:                        |
| Outside Length: 1100mm | 946, 955, 956, 1046, 1055, 1056, 1246, 1455 |
|                        |                                             |