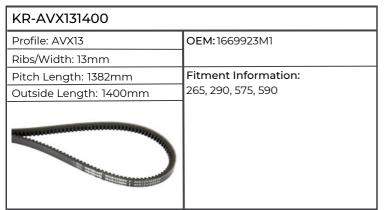

| KR-AVX131400           |                      |
|------------------------|----------------------|
| Profile: AVX13         | ОЕМ:                 |
| Ribs/Width: 13mm       |                      |
| Pitch Length: 1382mm   | Fitment Information: |
| Outside Length: 1400mm | CS110                |
|                        |                      |