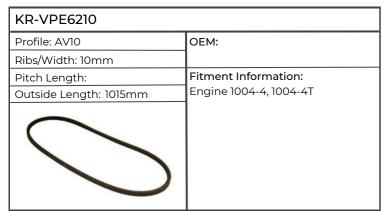

| KR-8PK1549           |                                                                                        |  |
|----------------------|----------------------------------------------------------------------------------------|--|
| Profile: PK          | OEM: J911563                                                                           |  |
| Ribs/Width: 8        |                                                                                        |  |
| Pitch Length: 1549mm | Fitment Information:                                                                   |  |
| Outside Length:      | MAXXUM 100, 110, 115, 120, 125, 130,                                                   |  |
| 8 RPK 1400           | 135, 140, 145, 150, MXU100, 110, 115, 125, 130, 135, PUMA 115, 125, 130, 140, 145, 155 |  |