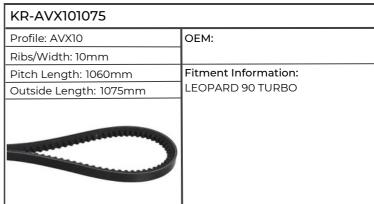

## David Brown

| KR-AVX101075           |                                       |
|------------------------|---------------------------------------|
| Profile: AVX10         | ОЕМ:                                  |
| Ribs/Width: 10mm       |                                       |
| Pitch Length: 1060mm   | Fitment Information:                  |
| Outside Length: 1075mm | 950, 990, 995, 996, 1210, 1212, 1410, |
|                        | 1412                                  |