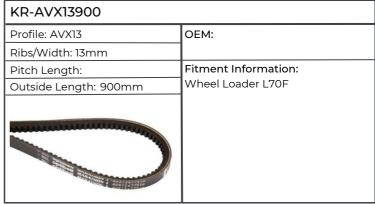

| KR-AVX131400           |                      |
|------------------------|----------------------|
| Profile: AVX13         | ОЕМ:                 |
| Ribs/Width: 13mm       |                      |
| Pitch Length: 1382mm   | Fitment Information: |
| Outside Length: 1400mm | CS110                |
|                        |                      |