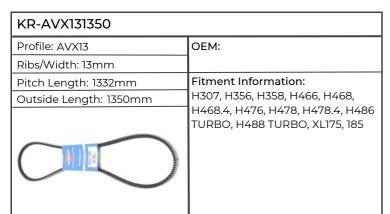

| KR-AVX131350           |                                                                           |
|------------------------|---------------------------------------------------------------------------|
| Profile: AVX13         | OEM: 3136258R1, 3218951R1                                                 |
| Ribs/Width: 13mm       | 1                                                                         |
| Pitch Length: 1332mm   | Fitment Information:                                                      |
| Outside Length: 1350mm | 553, 654, 724, 734, 743, 745, 824,                                        |
|                        | 834, 844XXL, 845, 946, 955, 1046,<br>1055, 1246, 1255, 1455, CS78, 86, 94 |

| KR-AVX131350           |                                      |
|------------------------|--------------------------------------|
| Profile: AVX13         | OEM: 241191820, 2.4119.182.0         |
| Ribs/Width: 13mm       |                                      |
| Pitch Length: 1332mm   | Fitment Information:                 |
| Outside Length: 1350mm | 6120.4, 6130.4, 6135G, 6140, 6140.4, |
|                        | 6150.4, 6155G, 6160.4, 6175G, 6185G, |
|                        | 6205G, 7230TTV, 7250TTV,             |
|                        | AGROTRON M410, 420, 610, 615, 625,   |
|                        | 640, 650, AGROTRON TTV410, 420,      |
|                        | 430, 610, 620, 630, DX230            |
|                        |                                      |
|                        |                                      |