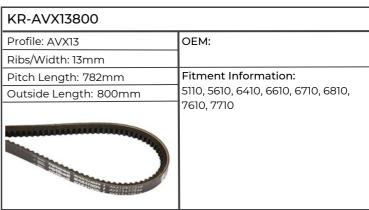

#### CONTENTS

| Ahlmann              | 3  | Steyr         | 75 |
|----------------------|----|---------------|----|
| Atlas                | 4  | Takeuchi      | 78 |
| Case-IH              | 5  | Terex         | 79 |
| Challenger           | 10 | Valtra-Valmet | 80 |
| Claas                | 11 | Volvo         | 82 |
| Cummins              | 15 | Werklust      | 83 |
| David Brown          | 16 | Zetor         | 84 |
| Deutz-Fahr           | 17 |               |    |
| Fendt                | 21 |               |    |
| Fiat                 | 24 |               |    |
| Ford                 | 26 |               |    |
| FTP                  | 29 |               |    |
| Hurlimann            | 30 |               |    |
| lveco                | 33 |               |    |
| John Deere           | 34 |               |    |
| Kubota               | 40 |               |    |
| Lamborghini          | 41 |               |    |
| Landini              | 44 |               |    |
| Liebherr             | 45 |               |    |
| Lindner              | 46 |               |    |
| Massey Ferguson      | 47 |               |    |
| McCormick            | 53 |               |    |
| Mercedes Benz        | 55 |               |    |
| MWM                  | 57 |               |    |
| New Holland          | 58 |               |    |
| Perkins              | 62 |               |    |
| Renault              | 65 |               |    |
| SAME                 | 66 |               |    |
| Schulter             | 70 |               |    |
| Sisu                 | 72 |               |    |
| Standard (Hotchkiss) | 74 |               |    |