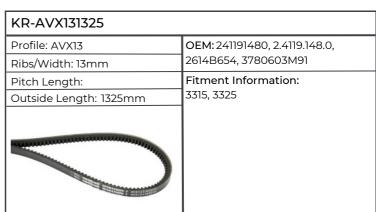

| KR-AVX131325           |                                                                                                                                                                                                          |
|------------------------|----------------------------------------------------------------------------------------------------------------------------------------------------------------------------------------------------------|
| Profile: AVX13         | OEM: 0001336301                                                                                                                                                                                          |
| Ribs/Width: 13mm       |                                                                                                                                                                                                          |
| Pitch Length:          | Fitment Information:                                                                                                                                                                                     |
| Outside Length: 1325mm | Combine Harvester COMMANDOR 114, 115, 228-116, DOMINATOR 68, 78, 88, 98, 118- 108, MEGA 202, 204-203, Self Propelled Forager JAGUAR 675, 680, 680-675, 685, 685SL, 690, 690SL, 690-685, 695SL, 695-685SL |