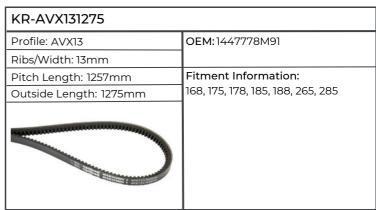

| KR-AVX131350           |                                                                           |
|------------------------|---------------------------------------------------------------------------|
| Profile: AVX13         | OEM: 3136258R1, 3218951R1                                                 |
| Ribs/Width: 13mm       | 1                                                                         |
| Pitch Length: 1332mm   | Fitment Information:                                                      |
| Outside Length: 1350mm | 553, 654, 724, 734, 743, 745, 824,                                        |
|                        | 834, 844XXL, 845, 946, 955, 1046,<br>1055, 1246, 1255, 1455, CS78, 86, 94 |