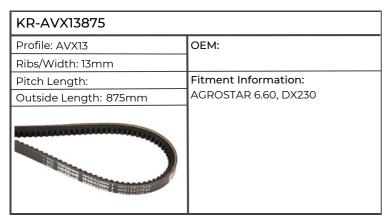

| KR-AVX131375           |                      |
|------------------------|----------------------|
| Profile: AVX13         | ОЕМ:                 |
| Ribs/Width: 13mm       |                      |
| Pitch Length: 1357mm   | Fitment Information: |
| Outside Length: 1375mm | AGROSTAR 6.61        |
|                        |                      |