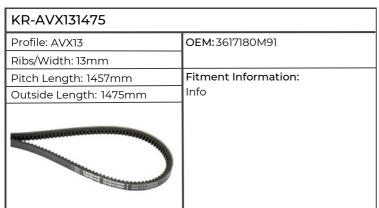

| Mini Excavator TC50  |
| Minimi Market Ma |                      |

#### Valtra-Valmet















| KR-AVX131325           |                            |
|------------------------|----------------------------|
| Profile: AVX13         | OEM: 2614B654, 3780603M91, |
| Ribs/Width: 13mm       | V684121325                 |
| Pitch Length:          | Fitment Information:       |
| Outside Length: 1325mm | Info                       |
|                        |                            |

















# Volvo







## Werklust









## Zetor



| KR-AVX131150           |                      |
|------------------------|----------------------|
| Profile: AVX13         | OEM: 62455705        |
| Ribs/Width: 13mm       |                      |
| Pitch Length: 1132mm   | Fitment Information: |
| Outside Length: 1150mm | Info                 |
|                        |                      |