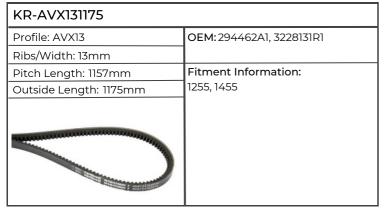

| KR-AVX131050                                   |                                     |
|------------------------------------------------|-------------------------------------|
| Profile: AVX13                                 | OEM:1806189C1                       |
| Ribs/Width: 13mm                               |                                     |
| Pitch Length: 1032mm                           | Fitment Information:                |
| Outside Length: 1050mm                         | 956, 1056, 1255, 1455, CVX140, 150, |
|                                                | 160, 175, 195, 1195                 |
| - ALIMAN AND AND AND AND AND AND AND AND AND A |                                     |
|                                                |                                     |
|                                                |                                     |

| KR-AVX131125           |                       |
|------------------------|-----------------------|
| Profile: AVX13         | OEM: 3218043R1        |
| Ribs/Width: 13mm       |                       |
| Pitch Length: 1107mm   | Fitment Information:  |
| Outside Length: 1125mm | 956, 1056, 1255, 1455 |
|                        |                       |