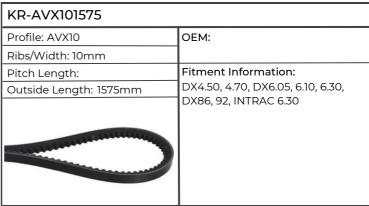

br>6007, 6206, 6207, 6507, 6806, 6807,<br>6907, 7006, 7007, 7206, 7207, 7807,<br>AGROPLUS 60, DX3.60, 3.65, 3.70,<br>3.90, DX4.10, DX80 |



| KR-AVX101550                            |  |
|-----------------------------------------|--|
| OEM:                                    |  |
|                                         |  |
| Fitment Information:                    |  |
| Engine F3L912, F3L913, F4L912,          |  |
| F4L913, F5L912, F6L912, F6L913,         |  |
| Tractor 8006, 10006, AGROPRIMA          |  |
| 4.31, AGROXTRA 3.57, 4.07, 4.17,        |  |
| DX85, 90, 110, 120, DX3.10, 3.30, 3.5,0 |  |
| 3.60, 3.65, 3.70, 3.80, 3.90, DX4.10,   |  |
| 4.17, 4.30, DX6.10, 6.30                |  |
|                                         |  |
|                                         |  |









| KR-AVX131000