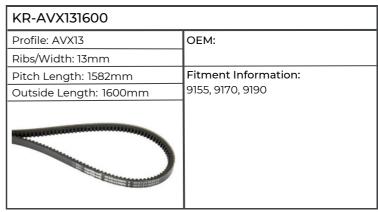

| KR-AVX131600           |                                                                                                                                                                                                             |
|------------------------|-------------------------------------------------------------------------------------------------------------------------------------------------------------------------------------------------------------|
| Profile: AVX13         | ОЕМ:                                                                                                                                                                                                        |
| Ribs/Width: 13mm       |                                                                                                                                                                                                             |
| Pitch Length: 1582mm   | Fitment Information:                                                                                                                                                                                        |
| Outside Length: 1600mm | AGROTRON 120MK2, 120MK3, 130                                                                                                                                                                                |
|                        | NEW, 135MK2, 135MK3, 140 NEW, 150.7 NEW, 150MK2, 150MK3, 155 NEW, 160MK2, 160MK3, 165 NEW, 165.7 NEW, 165MK3, 175MK2, 175MK3, 180.7, 200MK2, 200MK3, AGROTRON 6.20, 6.30, 6.45, DX4.70, TTV1130, 1145, 1160 |