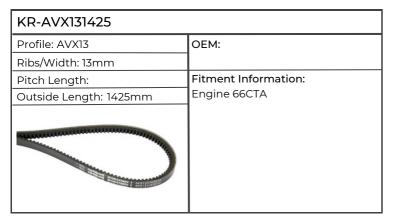

| KR-AVX131425           |                                        |
|------------------------|----------------------------------------|
| Profile: AVX13         | OEM: 3218952R1                         |
| Ribs/Width: 13mm       |                                        |
| Pitch Length:          | Fitment Information:                   |
| Outside Length: 1425mm | 946, 955, 956, 1046, 1055, 1056, 1246, |
|                        | 1255, 1455, CS68, 75, 120, 130, 150    |
|                        |                                        |