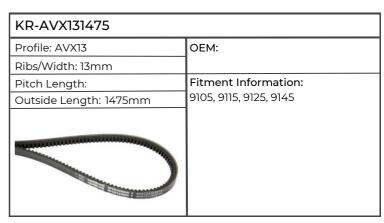

|                                                                          |
|------------------------|--------------------------------------------------------------------------|
| Profile: AVX13         | ОЕМ:                                                                     |
| Ribs/Width: 13mm       |                                                                          |
| Pitch Length: 1432mm   | Fitment Information:                                                     |
| Outside Length: 1450mm | 6135CVT, 6145CVT, 6155CVT,                                               |
|                        | 6170CVT, 6190CVT, 9105, 9115, 9125,<br>9145, CVT120, 130, 150, 170, M975 |
|                        |                                                                          |











#### Takeuchi

| KR-AVX13950