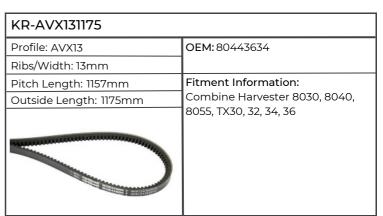

| KR-AVX131500           |                              |
|------------------------|------------------------------|
| Profile: AVX13         | ОЕМ:                         |
| Ribs/Width: 13mm       |                              |
| Pitch Length: 1482mm   | Fitment Information:         |
| Outside Length: 1500mm | Combine Harvester LEXION 570 |
|                        |                              |