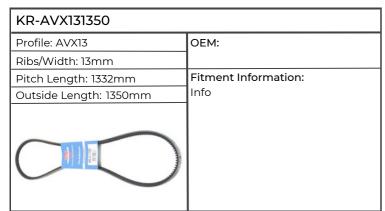

| KR-AVX131350           |                                                                           |
|------------------------|---------------------------------------------------------------------------|
| Profile: AVX13         | OEM: 3136258R1, 3218951R1                                                 |
| Ribs/Width: 13mm       | 1                                                                         |
| Pitch Length: 1332mm   | Fitment Information:                                                      |
| Outside Length: 1350mm | 553, 654, 724, 734, 743, 745, 824,                                        |
|                        | 834, 844XXL, 845, 946, 955, 1046,<br>1055, 1246, 1255, 1455, CS78, 86, 94 |

| KR-AVX131350           |                                      |
|------------------------|--------------------------------------|
| Profile: AVX13         | OEM: 241191820, 2.4119.182.0         |
| Ribs/Width: 13mm       |                                      |
| Pitch Length: 1332mm   | Fitment Information:                 |
| Outside Length: 1350mm | 6120.4, 6130.4, 6135G, 6140, 6140.4, |
|                        | 6150.4, 6155G, 6160.4, 6175G, 6185G, |
|                        | 6205G, 7230TTV, 7250TTV,             |
|                        | AGROTRON M410, 420, 610, 615, 625,   |
|                        | 640, 650, AGROTRON TTV410, 420,      |
|                        | 430, 610, 620, 630, DX230            |
|                        |                                      |
|                        |                                      |