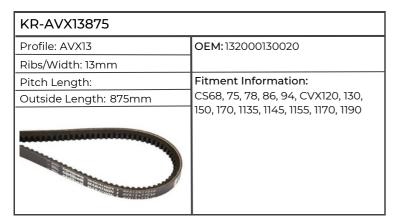

| KR-AVX131350           |                                                                           |
|------------------------|---------------------------------------------------------------------------|
| Profile: AVX13         | OEM: 3136258R1, 3218951R1                                                 |
| Ribs/Width: 13mm       | 1                                                                         |
| Pitch Length: 1332mm   | Fitment Information:                                                      |
| Outside Length: 1350mm | 553, 654, 724, 734, 743, 745, 824,                                        |
|                        | 834, 844XXL, 845, 946, 955, 1046,<br>1055, 1246, 1255, 1455, CS78, 86, 94 |

| KR-AVX131425           |                                        |
|------------------------|----------------------------------------|
| Profile: AVX13         | OEM: 3218952R1                         |
| Ribs/Width: 13mm       |                                        |
| Pitch Length:          | Fitment Information:                   |
| Outside Length: 1425mm | 946, 955, 956, 1046, 1055, 1056, 1246, |
|                        | 1255, 1455, CS68, 75, 120, 130, 150    |
|                        |                                        |