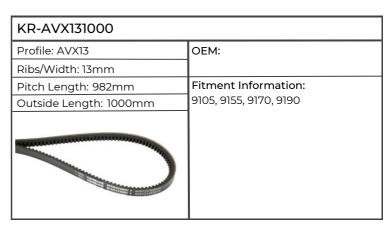

| KR-AVX131000           |                                              |  |
|------------------------|----------------------------------------------|--|
| Profile: AVX13         | ОЕМ:                                         |  |
| Ribs/Width: 13mm       | ]                                            |  |
| Pitch Length: 982mm    | Fitment Information:                         |  |
| Outside Length: 1000mm | 5140, 5150, 5240, 5250, CS110,<br>MX150, 170 |  |
|                        |                                              |  |

| KR-AVX131000                                                                                                                                                                                                                                                                                                                                                                                                                                                                                                                                                                                                                                                                                                                                                                                                                                                                                                                                                                                                                                                                                                                                                                                                                                                                                                                                                                                                                                                                                                                                                                                                                                                                                                                                                                                                                                                                                                                                                                                                                                                                                                                   |                                                                           |
|--------------------------------------------------------------------------------------------------------------------------------------------------------------------------------------------------------------------------------------------------------------------------------------------------------------------------------------------------------------------------------------------------------------------------------------------------------------------------------------------------------------------------------------------------------------------------------------------------------------------------------------------------------------------------------------------------------------------------------------------------------------------------------------------------------------------------------------------------------------------------------------------------------------------------------------------------------------------------------------------------------------------------------------------------------------------------------------------------------------------------------------------------------------------------------------------------------------------------------------------------------------------------------------------------------------------------------------------------------------------------------------------------------------------------------------------------------------------------------------------------------------------------------------------------------------------------------------------------------------------------------------------------------------------------------------------------------------------------------------------------------------------------------------------------------------------------------------------------------------------------------------------------------------------------------------------------------------------------------------------------------------------------------------------------------------------------------------------------------------------------------|---------------------------------------------------------------------------|
| Profile: AVX13                                                                                                                                                                                                                                                                                                                                                                                                                                                                                                                                                                                                                                                                                                                                                                                                                                                                                                                                                                                                                                                                                                                                                                                                                                                                                                                                                                                                                                                                                                                                                                                                                                                                                                                                                                                                                                                                                                                                                                                                                                                                                                                 | OEM: 01180848, 04452801                                                   |
| Ribs/Width: 13mm                                                                                                                                                                                                                                                                                                                                                                                                                                                                                                                                                                                                                                                                                                                                                                                                                                                                                                                                                                                                                                                                                                                                                                                                                                                                                                                                                                                                                                                                                                                                                                                                                                                                                                                                                                                                                                                                                                                                                                                                                                                                                                               |                                                                           |
| Pitch Length: 982mm                                                                                                                                                                                                                                                                                                                                                                                                                                                                                                                                                                                                                                                                                                                                                                                                                                                                                                                                                                                                                                                                                                                                                                                                                                                                                                                                                                                                                                                                                                                                                                                                                                                                                                                                                                                                                                                                                                                                                                                                                                                                                                            | Fitment Information:                                                      |
| Outside Length: 1000mm                                                                                                                                                                                                                                                                                                                                                                                                                                                                                                                                                                                                                                                                                                                                                                                                                                                                                                                                                                                                                                                                                                                                                                                                                                                                                                                                                                                                                                                                                                                                                                                                                                                                                                                                                                                                                                                                                                                                                                                                                                                                                                         | AGROSTAR FREISICHT 4.68, 4.78, 6.08,<br>6.28, 6.38, AGROTRON 108 NEW, 118 |
|                                                                                                                                                                                                                                                                                                                                                                                                                                                                                                                                                                                                                                                                                                                                                                                                                                                                                                                                                                                                                                                                                                                                                                                                                                                                                                                                                                                                                                                                                                                                                                                                                                                                                                                                                                                                                                                                                                                                                                                                                                                                                                                                | NEW, 120 NEW, 128 NEW, 130 NEW,                                           |
| THE REAL PROPERTY OF THE PERSON OF THE PERSO | 150 NEW, 210 NEW, 215NEW 230MK2,                                          |
|                                                                                                                                                                                                                                                                                                                                                                                                                                                                                                                                                                                                                                                                                                                                                                                                                                                                                                                                                                                                                                                                                                                                                                                                                                                                                                                                                                                                                                                                                                                                                                                                                                                                                                                                                                                                                                                                                                                                                                                                                                                                                                                                | 230MK3, 235 NEW, 260MK2, 260MK3, 265, AGROTRON K430, K610.                |
|                                                                                                                                                                                                                                                                                                                                                                                                                                                                                                                                                                                                                                                                                                                                                                                                                                                                                                                                                                                                                                                                                                                                                                                                                                                                                                                                                                                                                                                                                                                                                                                                                                                                                                                                                                                                                                                                                                                                                                                                                                                                                                                                | AGROTRON M600, M610, M620,                                                |
| AND STATE OF THE S | AGROXTRA 4.47, 4.57, 6.07, 6.17                                           |
|                                                                                                                                                                                                                                                                                                                                                                                                                                                                                                                                                                                                                                                                                                                                                                                                                                                                                                                                                                                                                                                                                                                                                                                                                                                                                                                                                                                                                                                                                                                                                                                                                                                                                                                                                                                                                                                                                                                                                                                                                                                                                                                                |                                                                           |