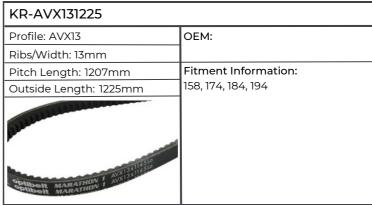

| KR-AVX131125           |                       |
|------------------------|-----------------------|
| Profile: AVX13         | OEM: 3218043R1        |
| Ribs/Width: 13mm       |                       |
| Pitch Length: 1107mm   | Fitment Information:  |
| Outside Length: 1125mm | 956, 1056, 1255, 1455 |
|                        |                       |