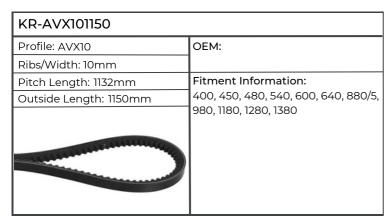

| KR-AVX101350           |                               |
|------------------------|-------------------------------|
| Profile: AVX10         | ОЕМ:                          |
| Ribs/Width: 10mm       |                               |
| Pitch Length: 1335mm   | Fitment Information:          |
| Outside Length: 1350mm | AGROSTAR TG6.71, 6.81, DX110, |
|                        | DX120                         |