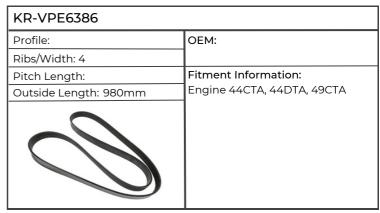

| 850/V, 950/V, 1250V, 1250VL,<br>1500TV, 1500TVL, 1800TVL,<br>SUPERTRAC 2000TVL |

| KR-AVX131425           |                                                        |
|------------------------|--------------------------------------------------------|
| Profile: AVX13         | OEM:                                                   |
| Ribs/Width: 13mm       |                                                        |
| Pitch Length:          | Fitment Information:                                   |
| Outside Length: 1425mm | PROFI TRAC 2500VL, 3500 TVL,                           |
|                        | SUPER 2500VL, 3000TVL,<br>SUPERTRAC 2500VL, 3000TVL-LS |
|                        |                                                        |



#### Sisu















| KR-VPE6409            |                      |
|-----------------------|----------------------|
| Profile:              | ОЕМ:                 |
| Ribs/Width: 6         |                      |
| Pitch Length:         | Fitment Information: |
| Outside Length: 856mm | Engine 66CTA         |
|                       |                      |

| KR-VPE6412            |                      |
|-----------------------|----------------------|
| Profile:              | ОЕМ:                 |
| Ribs/Width: 4         |                      |
| Pitch Length:         | Fitment Information: |
| Outside Length: 937mm | Engine 33AWIC        |
|                       |                      |



#### Standard (Hotchkiss)



## Steyr



| KR-8PK1549           |