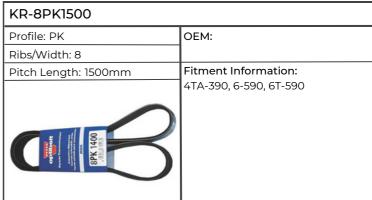

| KR-8PK1500           |                                  |  |
|----------------------|----------------------------------|--|
| Profile: PK          | ОЕМ: J911558                     |  |
| Ribs/Width: 8        |                                  |  |
| Pitch Length: 1500mm | Fitment Information:             |  |
| Outside Length:      | 5120, 5130, MX100, 110, 120, 135 |  |
| 8 PK 1400            |                                  |  |