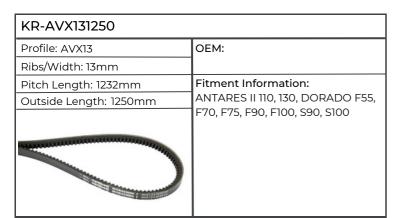

| KR-AVX131050                                   |                                     |
|------------------------------------------------|-------------------------------------|
| Profile: AVX13                                 | OEM:1806189C1                       |
| Ribs/Width: 13mm                               |                                     |
| Pitch Length: 1032mm                           | Fitment Information:                |
| Outside Length: 1050mm                         | 956, 1056, 1255, 1455, CVX140, 150, |
|                                                | 160, 175, 195, 1195                 |
| - ALIMAN AND AND AND AND AND AND AND AND AND A |                                     |
|                                                |                                     |
|                                                |                                     |