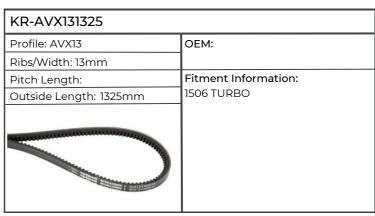

| KR-AVX131325           |                                                                                                                                                                                                          |
|------------------------|----------------------------------------------------------------------------------------------------------------------------------------------------------------------------------------------------------|
| Profile: AVX13         | OEM: 0001336301                                                                                                                                                                                          |
| Ribs/Width: 13mm       |                                                                                                                                                                                                          |
| Pitch Length:          | Fitment Information:                                                                                                                                                                                     |
| Outside Length: 1325mm | Combine Harvester COMMANDOR 114, 115, 228-116, DOMINATOR 68, 78, 88, 98, 118- 108, MEGA 202, 204-203, Self Propelled Forager JAGUAR 675, 680, 680-675, 685, 685SL, 690, 690SL, 690-685, 695SL, 695-685SL |