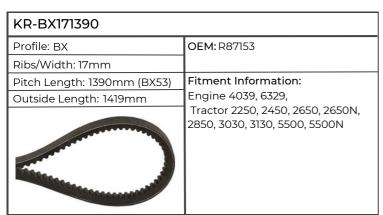

00             | Forage Harvester 7200, 730, 7400, 7500, Tractor 5070, 5080, 5090, 5620, 5720, 5820, 6010, 6020, 6110, 6120, 6210, 6220, 6320, 6420, 6520, 6534, 6620, SE6010, SE6020, SE6110, SE6120, SE6220, SE6320, SE6420, SE6520, SE6620 |





| KR-AVX131400           |                                                  |
|------------------------|--------------------------------------------------|
| Profile: AVX13         | ОЕМ:                                             |
| Ribs/Width: 13mm       |                                                  |
| Pitch Length: 1382mm   | Fitment Information:                             |
| Outside Length: 1400mm | Combine Harvester 975 HYDRO/5, 986. 1075 HYDRO/5 |
|                        | 333, 10, 2 111 211 313                           |















| KR-VB171400                |                                                                |
|----------------------------|----------------------------------------------------------------|
| Profile: B                 | ОЕМ:                                                           |
| Ribs/Width: 17mm           |                                                                |
| Pitch Length: 1440mm (B55) | Fitment Information:                                           |
| Outside Length: 1469mm     | Combine Harvester 1066, 1068H,                                 |
|                            | 1072, 1075, 1075 HYDRO/5, 1167, 1169, 1174 HYDRO/5, 1175, 1178 |
|                            |                                                                |

| KR-VPE6025