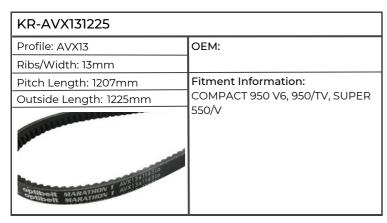

| KR-AVX131125           |                       |
|------------------------|-----------------------|
| Profile: AVX13         | OEM: 3218043R1        |
| Ribs/Width: 13mm       |                       |
| Pitch Length: 1107mm   | Fitment Information:  |
| Outside Length: 1125mm | 956, 1056, 1255, 1455 |
|                        |                       |