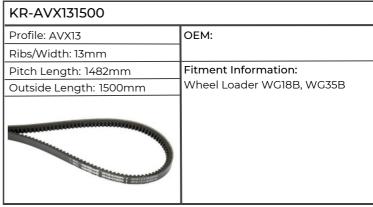

| KR-AVX131500           |                              |
|------------------------|------------------------------|
| Profile: AVX13         | ОЕМ:                         |
| Ribs/Width: 13mm       |                              |
| Pitch Length: 1482mm   | Fitment Information:         |
| Outside Length: 1500mm | Combine Harvester LEXION 570 |
|                        |                              |