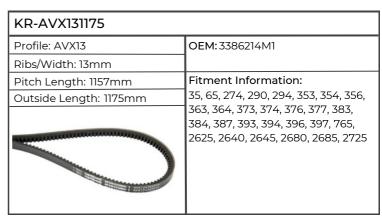

| KR-AVX101175           |                                                           |  |
|------------------------|-----------------------------------------------------------|--|
| Profile: AVX10         | ОЕМ:                                                      |  |
| Ribs/Width: 10mm       |                                                           |  |
| Pitch Length:          | Fitment Information:                                      |  |
| Outside Length: 1175mm | 1294, 1394, 1494, JX55, 60, 65, 70,                       |  |
|                        | 70U, 75, 80U, 85, 90U, 95, 100U,<br>JX1060C, 1070C, 1075C |  |
|                        |                                                           |  |